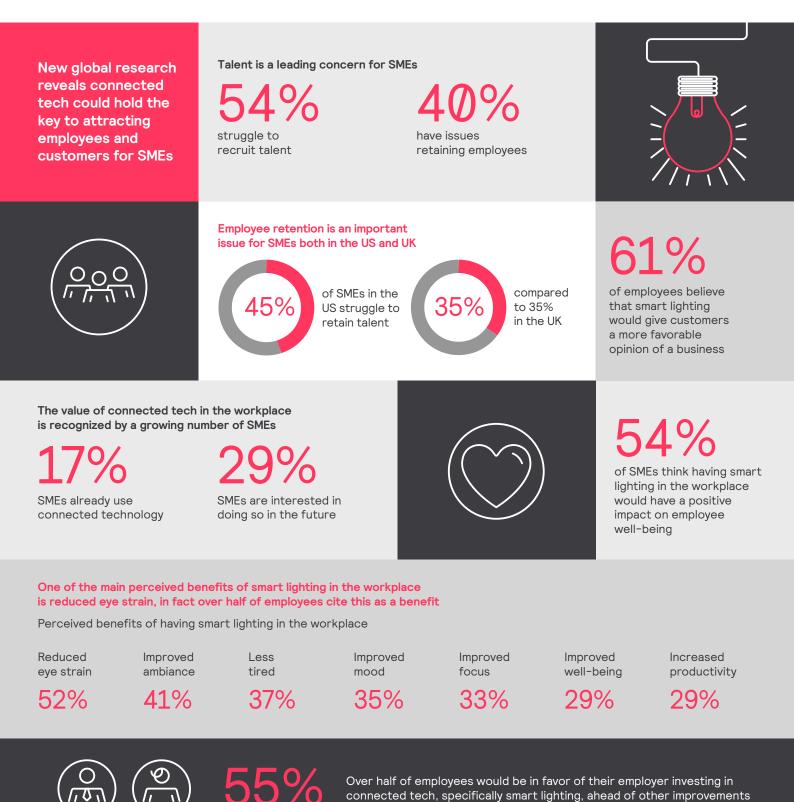

## Lighting the way forward for SMEs with Interact Pro

SME figures are from YouGov Plc. Total sample size was 1,097 senior decision makers from private sector businesses with 10 to 249 employees in Britain and with 11 to 500 employees in the US. Fieldwork was undertaken between 13th - 22nd August 2018. The survey was carried out online. The figures have been weighted to be representative of each country's business size, then given an even weighting for each country to produce an 'average' value. Consumer figures are from online interviews undertaken by lpsos Mori. Research was conducted in August 2018, polling over 5,000 adults from five different markets: China, Germany, the Netherlands, the UK and the USA. The samples are nationally representative of the populations.