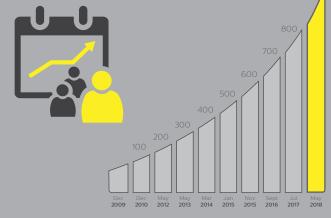

## **EnabLED Licensing Program** for LED luminaries and Retrofit Bulbs















900

# 198 EnabLED members are using the logo in their communications



## Worldwide number of licensees



### 150 Inventions added

(Feb-2018) Original offer Innovations from basic LED controls to product level

Refresh

18%

Lighting.

Outdoor

New technology selected new **Innovations** added

#### Breakdown of application areas our licensees operate in\*

\*Licensees may be active in more than one application area.

technologies



Consumer. Industry. In store Office





Entertainment Theatrical. Architectual





applications.