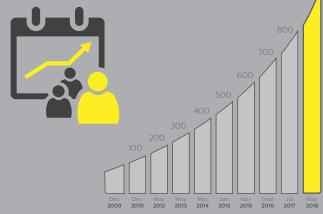

## **EnabLED Licensing Program** for LED luminaries and Retrofit Bulbs















900

# 198 EnabLED members are using the logo in their communications



## Worldwide number of licensees



### 150 Inventions added

(Feb-2018) Original offer Innovations from basic LED controls to product level

Refresh

18%

Lighting.

Outdoor

New technology selected new **Innovations** added

#### Breakdown of application areas our licensees operate in\*

\*Licensees may be active in more than one application area.

technologies



Consumer. Industry. In store Office





Entertainment Theatrical. Architectual





applications.