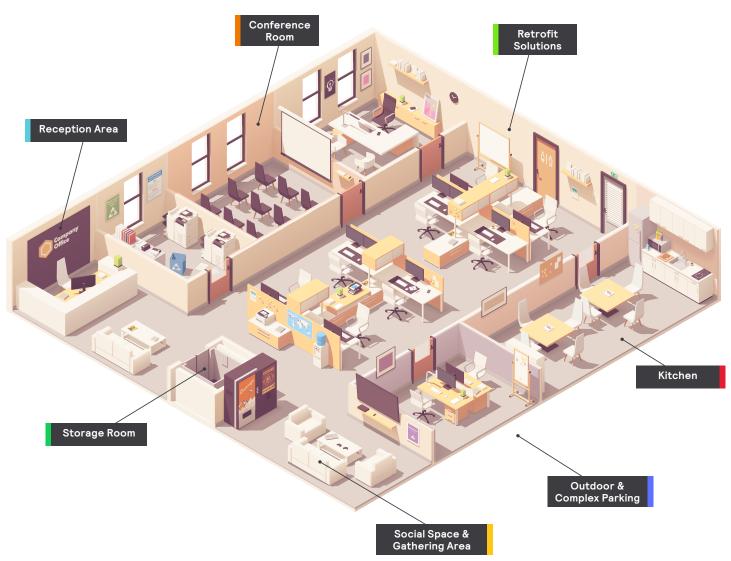

### **Office applications**

#### **Reception Area**

#### Meeting and Conference Rooms

#### Kitchen

#### Social Space & Gathering Area

#### **Outdoor & Complex Parking**

### **Storage Room**

DATI

Design Ready Office Lighting 7