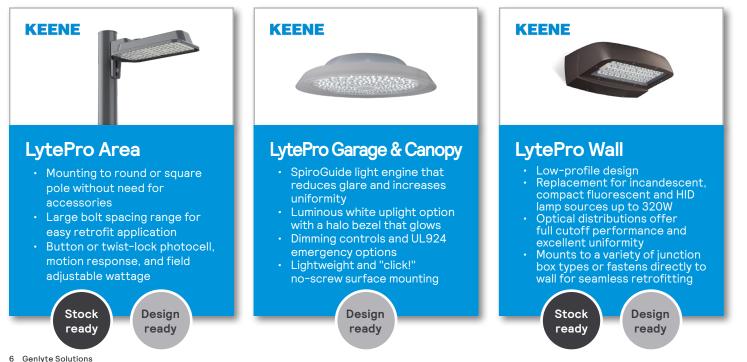

ion. Convenient switches make it easy for contractors to toggle between options to ensure lighting creates the right environment on any project.



Product Highlight



### Flexibility at your fingertips

#### LIGHTOLIER

### Selectable Troffer (DSRT)

Robust low glare luminaire designed to provide three lumen and three CCT field selectable options per size at 80CRI. Available for use in recessed, suspended, and surface mount applications with optional daylight and occupancy sensor.

DSRT is 120-277V (UNV), with 0-10V dimming, and a 3in deep housing.



Slim, sturdy, and selectable

## Day-Brite

Design Ready Office Lighting 3





#### **Reception Area**



#### Meeting and Conference Rooms







#### Kitchen





#### Social Space & Gathering Area



#### **Outdoor & Complex Parking**



### **Storage Room**



DATI

Design Ready Office Lighting 7

### Get started with the Design Ready catalog



#### Ready to create your vision?

Check out the Design Ready website and catalog for ordering information on the product families fit for bringing your Design Build project to life. Scan or click the QR code to learn more.







a (s)ignify business

© 2025 Signify Holding. All rights reserved. The information provided herein is subject to change, without notice. Signify does not give any representation or warranty as to the accuracy or completeness of the information included herein and shall not be liable for any action in reliance thereon. The information presented in this document is not intended as any commercial offer and does not form part of any quotation or contract,