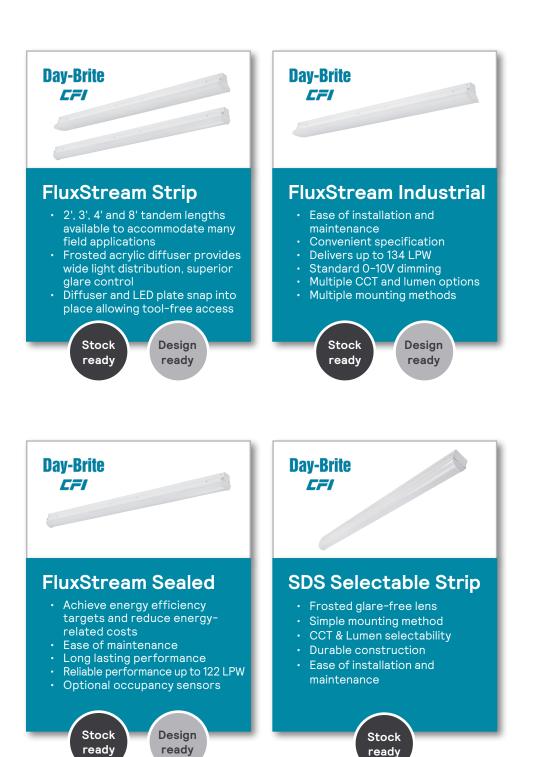

make it easy for contractors to toggle between options to ensure lighting creates the right environment on any project.



Product Highlight



### Flexibility at your fingertips

#### LIGHTOLIER

### Selectable Troffer (DSRT)

Robust low glare luminaire designed to provide three lumen and three CCT field selectable options per size at 80CRI. Available for use in recessed, suspended, and surface mount applications with optional daylight and occupancy sensor.

DSRT is 120-277V (UNV), with 0-10V dimming, and a 3in deep housing.



Slim, sturdy, and selectable

## Day-Brite

Design Ready Office Lighting 3





#### **Reception Area**



#### Meeting and Conference Rooms







#### Kitchen





#### Social Space & Gathering Area



#### **Outdoor & Complex Parking**



### **Storage Room**



DATI

Design Ready Office Lighting 7

### Get started with the Design Ready catalog



#### Ready to create your vision?

Check out the Design Ready website and catalog for ordering information on the product families fit for bringing your Design Build project to life. Scan or click the QR code to learn more.







a (s)ignify business

© 2025 Signify Holding. All rights reserved. The information provided herein is subject to change, without notice. Signify does not give any representation or warranty as to the accuracy or completeness of the information included herein and shall not be liable for any action in reliance thereon. The information presented in this document is not intended as any commercial offer and does not form part of any quotation or contract, unless otherwise agreed