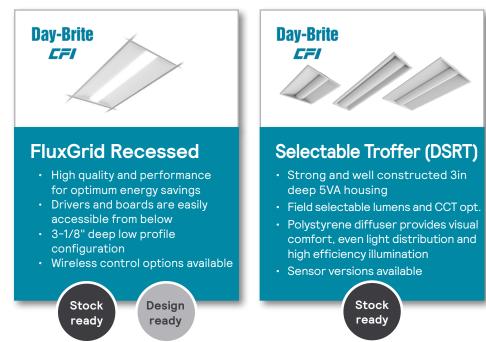

### Selectable Troffer (DSRT)

Robust low glare luminaire designed to provide three lumen and three CCT field selectable options per size at 80CRI. Available for use in recessed, suspended, and surface mount applications with optional daylight and occupancy sensor.

DSRT is 120-277V (UNV), with 0-10V dimming, and a 3in deep housing.

Slim, sturdy, and selectable