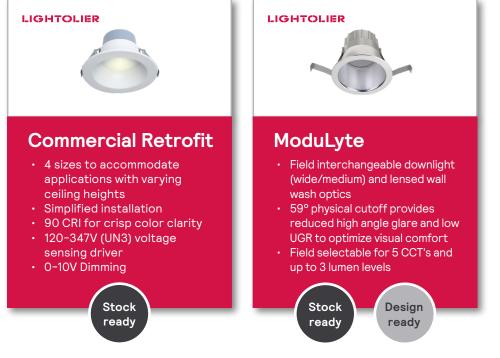

### ModuLyte

#### Benefit from budget-friendly, commercial grade quality downlighting

Frame-optional design architecture and modular optics that can be field or factory-installed, you can be confident that ModuLyte is equipped to support a variety of project conditions.

**Meet deadlines and project schedules without the stress** by quickly connecting the light engine to its driver via a screw-on Communications Multipurpose Plenum (CPM) cable.

Selectable CCT and lumen output options create peace-of-mind during design and installation. Convenient switches make it easy for contractors to toggle between options to ensure lighting creates the right environment on any project.