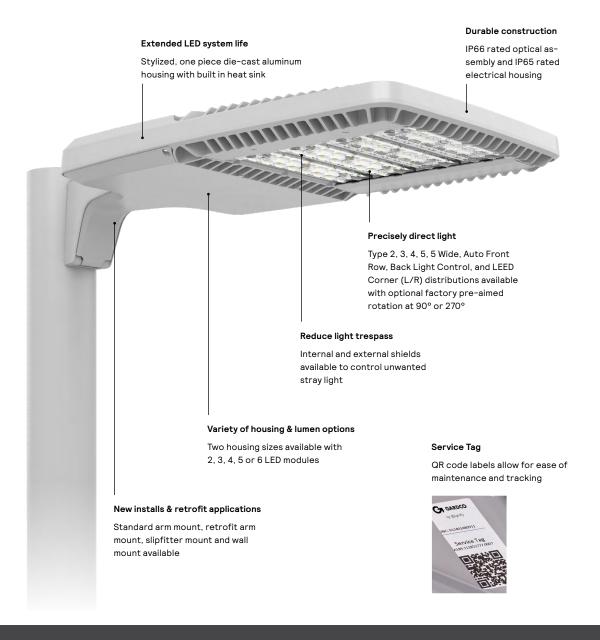

## Features and benefits

- · A heightened sense of security by incorporating lumen outputs from 5,400 52,500
- · Maintain consistent aesthetics throughout the site with two housing sizes and multiple mounting types
- · Deliver optimum light levels without over- or under- lighting with true 400W and 1000W HID equivalency
- · Various optical shielding options including Back Light Control, LEED Right or Left Corner Optics
- · Enhanced long-term energy savings and personalized functionality with a full range of outdoor lighting controls