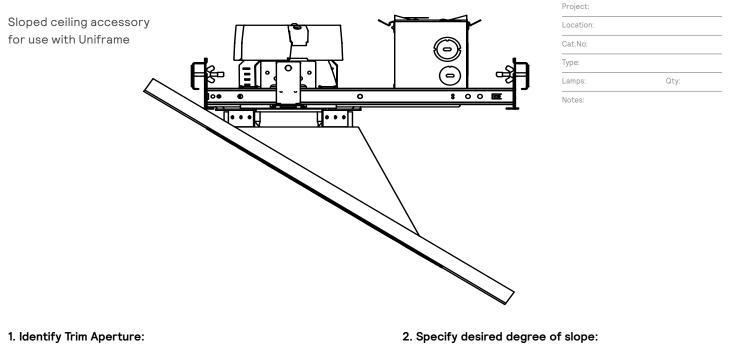

## **Sloped Ceiling Adapter**

SCA Accessory

| Slope adaptor | is an accord   | ry ordered and     | installed separately. |  |
|---------------|----------------|--------------------|-----------------------|--|
| Siope adapter | is all accesso | i y ol del ed allu | installeu separately. |  |

## Features

 Slope Ceiling Adapter: 16 ga. spun aluminum, matte white finish. Installs with standard recessed fixture in sloped ceilings without changing the vertical axis of the fixture or its lighting characteristics. \*The slope ceiling adapter is available the following slope angles: 5°, 10°, 15°, 20°, 25°, 30° (maximum). When ordering, specify Catalog number and Adapter.

Example: Adapter suffix for 7920 series in 20° slope ceiling is 7920MF.

- 2. Perforated Tabs (4): Provide temporary support for the slope ceiling adapter during installation.
- 3. Locking Screws (4): Secure slope ceiling adapter to mounting frame of fixture.
- Representative Fixture: (shown) Fixture must be supported by ceiling structure – not Slope Ceiling Adapter.