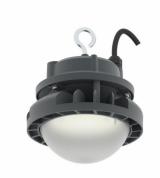

## **DuraLed Pro**

DuraLED Pro well glass is designed to replace traditional Well Glass up to 70W with only 50% of the load for similar illumination. It is a perfect LED solution for outdoor application and industry of harsh condition like power plant, metal, and nonhazardous area in chemical and petrochemical industry. Compared to conventional HID Well Glass, it improves reliability, comfort, while reducing energy and maintenance cost dramatically. DuraLED Pro Well Glass comes with 2 different mounting arrangement options and with 2 color temperature and 2 lumen outputs.