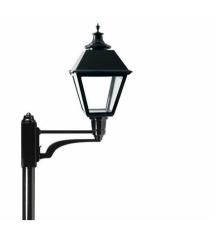

# Square Lantern LED Post Top Comfort (S40-C/S41-C)

Creating a warm and friendly ambience with its design while offering high-end technology. The LED Square Lantern draws on the designs of yesteryear in order to evoke a feeling of harmony and warmth in any project. This luminaire is another example of how Lumec melds feelings of old-time luminaires with modern lighting techniques and LED technology. This blend of form and function makes the Square Lantern luminaire an excellent choice for any environment. Now available with our comfort optics, providing a low glare, comfortable solution for pedestrian scale applications.

## **Benefits**

- $\boldsymbol{\cdot}$  Comfort optics provide a low glare solution to improve visual comfort
- Maintains excellent performance in the most demanding of environments
- $\boldsymbol{\cdot}$  Suitable for a large range of lighting applications
- · Compliments any project, traditional or modern
- · Assures long life, reliability and durability

### **Features**

- · Comfort optics reduce glare
- · Constructed from top quality materials
- · Complete selection of materials and finishes
- · Offers a variety of optical distributions and lumen packages