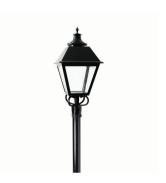

# Square Lantern LED Post Top Comfort (S26A-C/S26N-C)

Creating a warm and friendly ambience with its design while offering high-end technology. The LED Square Lantern draws on the designs of yesteryear in order to evoke a feeling of harmony and warmth in any project. This luminaire is another example of how Lumec melds feelings of old-time luminaires with modern lighting techniques and LED technology. This blend of form and function makes the Square Lantern luminaire an excellent choice for any environment. Now available with our comfort optics, providing a low glare, comfortable solution for pedestrian scale applications.

# Versions

© 2023 Signify Holding All rights reserved. Signify does not give any representation or warranty as to the accuracy or completeness of the information included herein and shall not be liable for any action in reliance thereon. The information presented in this document is not intended as any commercial offer and does not form part of any quotation or contract, unless otherwise agreed by Signify. All trademarks are owned by Signify Holding or their respective owners.