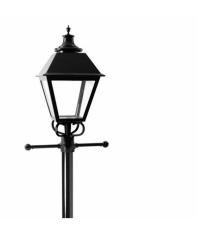

# Square Lantern LED Post Top Comfort (S26A-C/S26N-C)

Creating a warm and friendly ambience with its design while offering high-end technology. The LED Square Lantern draws on the designs of yesteryear in order to evoke a feeling of harmony and warmth in any project. This luminaire is another example of how Lumec melds feelings of old-time luminaires with modern lighting techniques and LED technology. This blend of form and function makes the Square Lantern luminaire an excellent choice for any environment. Now available with our comfort optics, providing a low glare, comfortable solution for pedestrian scale applications.

# Versions

© 2023 Signify Holding All rights reserved. Signify does not give any representation or warranty as to the accuracy or completeness of the information included herein and shall not be liable for any action in reliance thereon. The information presented in this document is not intended as any commercial offer and does not form part of any quotation or contract, unless otherwise agreed by Signify. All trademarks are owned by Signify Holding or their respective owners.