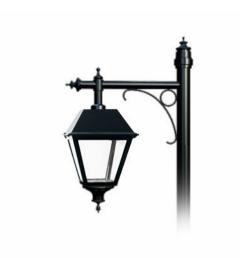

# Square Lantern – blending traditional luminaire forms with modern lighting function

# Square Lantern LED Pendant Comfort (S26P-C)

Creating a warm and friendly ambience with its design while offering high-end technology. The LED Square Lantern draws on the designs of yesteryear in order to evoke a feeling of harmony and warmth in any project. This luminaire is another example of how Lumec melds feelings of old-time luminaires with modern lighting techniques and LED technology. This blend of form and function makes the Square Lantern luminaire an excellent choice for any environment. Now available with our comfort optics, providing a low glare, comfortable solution for pedestrian scale applications.

## Versions

© 2023 Signify Holding All rights reserved. Signify does not give any representation or warranty as to the accuracy or completeness of the information included herein and shall not be liable for any action in reliance thereon. The information presented in this document is not intended as any commercial offer and does not form part of any quotation or contract, unless otherwise agreed by Signify. All trademarks are owned by Signify Holding or their respective owners.