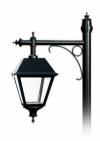

# Square Lantern – blending traditional luminaire forms with modern lighting function

# Square Lantern LED Pendant Comfort (S26P-C)

Creating a warm and friendly ambience with its design while offering high-end technology. The LED Square Lantern draws on the designs of yesteryear in order to evoke a feeling of harmony and warmth in any project. This luminaire is another example of how Lumec melds feelings of old-time luminaires with modern lighting techniques and LED technology. This blend of form and function makes the Square Lantern luminaire an excellent choice for any environment. Now available with our comfort optics, providing a low glare, comfortable solution for pedestrian scale applications.

## Versions

© 2023 Signify Holding All rights reserved. Signify does not give any representation or warranty as to the accuracy or completeness of the information included herein and shall not be liable for any action in reliance thereon. The information presented in this document is not intended as any commercial offer and does not form part of any quotation or contract, unless otherwise agreed by Signify. All trademarks are owned by Signify Holding or their respective owners.