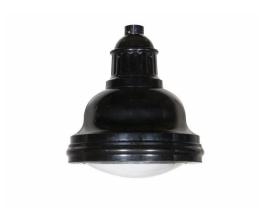

# Westbrooke Pendant Large (CF17)

As a member of our Westbrooke family of fixtures, this fixture has a transitional look, offering a choice between contemporary and traditional styles. Using efficient optics and lenses, these fixtures offer Full Cutoff and Cutoff versions to compliment a variety of architectural styles.

### **Features**

- $\boldsymbol{\cdot}$  Available in a variety of sizes and styles
- · Cast aluminum construction
- · Tool-free access to internal components