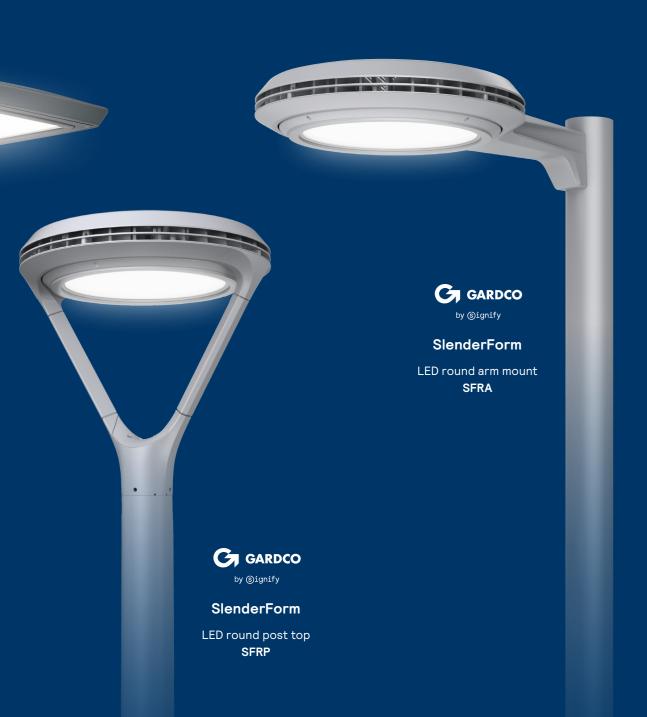

# G GARDCO by §ignify

SlenderForm

LED round arm mount SFRA

## G GARDCO by (signify

SlenderForm

LED round post top

LUMEC

LED Pendant DMS60

LED Pendant DMS50/55

Your search for visually comfortable outdoor lighting solutions stops here.
With ten luminaire styles, multiple lumen packages, and several distribution options, we've got you covered.