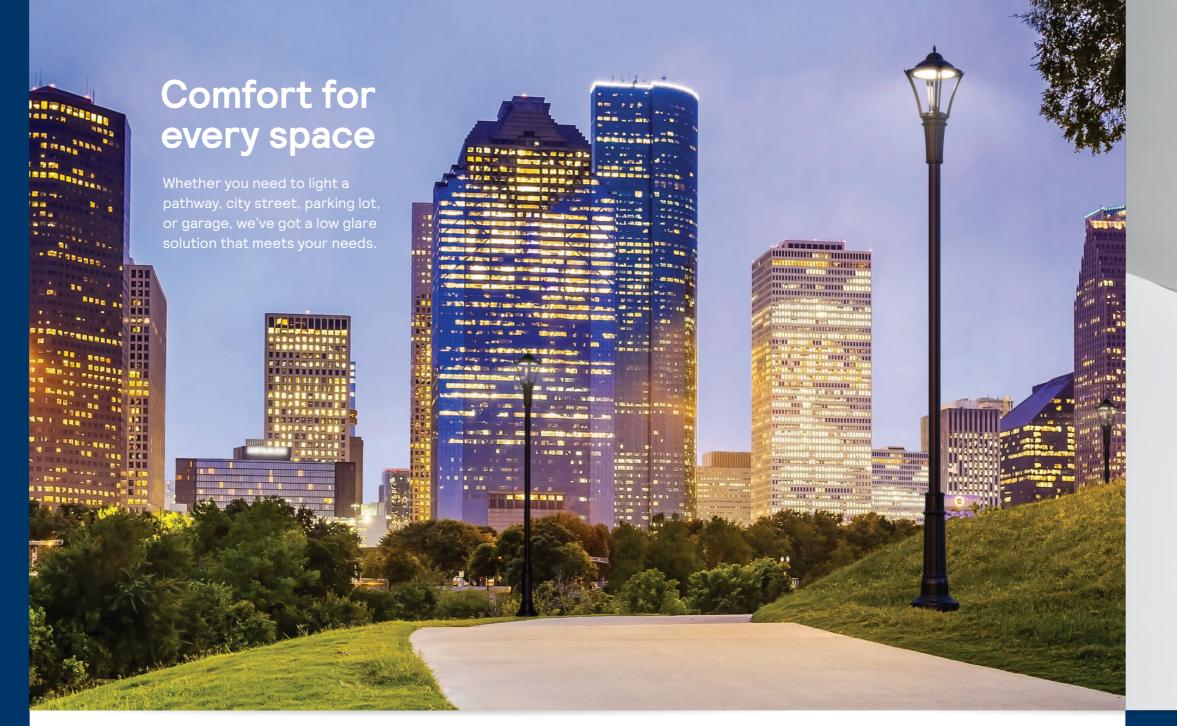

# Goodbye, glare

Enjoy high-performing, energy-saving LED technology without worrying about the harsh glare or pixelization that can occur with LED luminaires.

Outdoor LED luminaires can create unwanted harsh glare that presents a bad impression on pedestrians, making it a challenge to save energy and keep a welcoming outdoor environment. Our portfolio of luminaires with comfort optics provide reduced glare for an enhanced user experience. Now you can save energy and provide comfortable lighting solutions with Signify outdoor luminaires featuring comfort optics.

# Enjoy comfort in any style