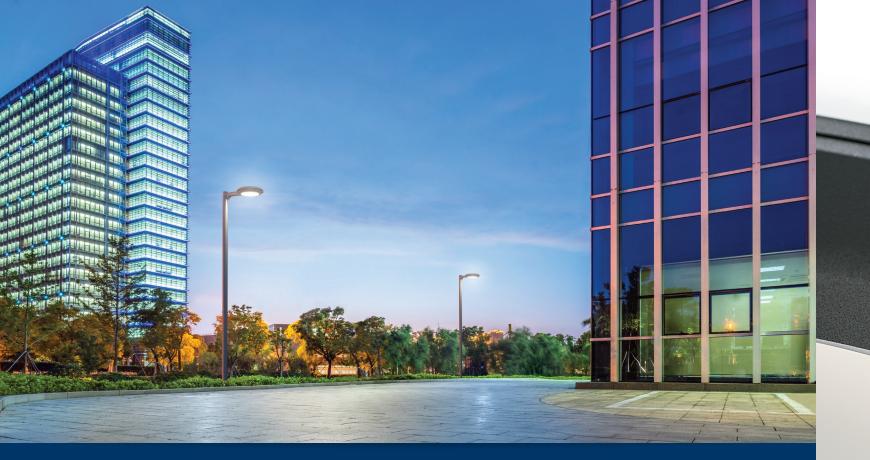

# Goodbye, glare

Enjoy high-performing, energy-saving LED technology without worrying about the harsh glare or pixelization that can occur with LED luminaires.

Outdoor LED luminaires can create unwanted harsh glare that presents a bad impression on pedestrians, making it a challenge to save energy and keep a welcoming outdoor environment. Our portfolio of luminaires with comfort optics provide reduced glare for an enhanced user experience. Now you can save energy and provide comfortable lighting solutions with Signify outdoor luminaires featuring comfort optics.

City street

Parking lot

Parking garage