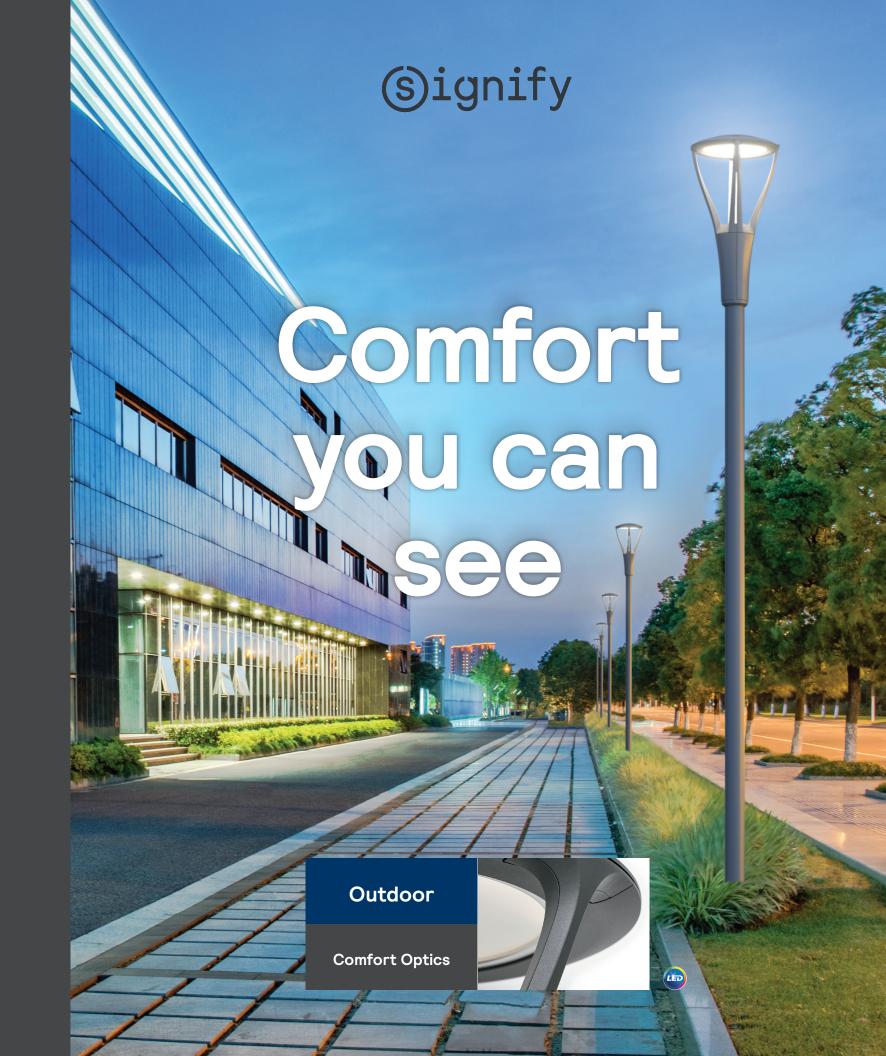

# Goodbye, glare

Enjoy high-performing, energy-saving LED technology without worrying about the harsh glare or pixelization that can occur with LED luminaires.

Outdoor LED luminaires can create unwanted harsh glare that presents a bad impression on pedestrians, making it a challenge to save energy and keep a welcoming outdoor environment. Our portfolio of luminaires with comfort optics provide reduced glare for an enhanced user experience. Now you can save energy and provide comfortable lighting solutions with Signify outdoor luminaires featuring comfort optics.

No compromise

We have engineered our comfort optics with the perfect balance of performance and visual comfort – so you don't have to sacrifice one for the other. With our comfort optic solutions not only will you get high quality light that is comfortable to view, you also get excellent uniformity.