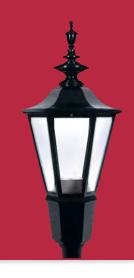

Urban

**Architectural** 

VX600 Post top luminaire

Warms your space with present know-how

The Hadco Architectural LED post top luminaire is a masterful blend of tradition and modern technology captured in sturdy cast aluminum, rendering years of maintenance-free operation. It creates a warm and friendly ambiance with its design while at the same time offering high-end technology and photometric performance is the strength of this beautiful luminaire. Architectural's transitional design is suited to a broad range of environments with the utility and efficiency of performance optics for multiple urban applications.

#### **Benefits**

- Seamlessly replaces traditional HID technology.
- · Clear and frosted globe panels available.
- Maximizes energy savings to minimize total cost of ownership and significantly reduces maintenance and re-lamping costs.
- Highly efficient IP66 LED engine compartment is protected from the elements and ensure optimal photometric performance.
- Color temperatures 4000K and 3000K are available.
- · Dimming driver standard.
- Maximizes energy savings with multiple driver options and programmed dimming options.