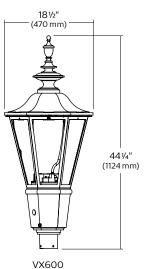

#### **Dimensions**

Max. EPA: 2.8 sq. ft Max. Weight: 34 lbs

 $The information\ presented\ in\ this\ document\ is\ not\ intended\ as\ any\ commercial\ offer\ and\ does\ not\ form\ part\ of\ any\ quotation\ or\ contract.$ 