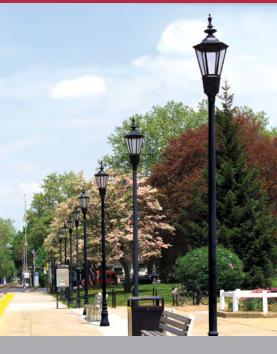

Urban

**Architectural** 

VX600 Post top luminaire

Warms your space with present know-how

The Hadco Architectural LED post top luminaire is a masterful blend of tradition and modern technology captured in sturdy cast aluminum, rendering years of maintenance-free operation. It creates a warm and friendly ambiance with its design while at the same time offering high-end technology and photometric performance is the strength of this beautiful luminaire. Architectural's transitional design is suited to a broad range of environments with the utility and efficiency of performance optics for multiple urban applications.

### Post top LED luminaire

The Hadco Architectural LED post top luminaire meets a range of urban lighting applications such as residential streets, city streets, campuses and parking lots.

Prior to ordering, consult specification sheets for the most current information. notes. and exclusions.