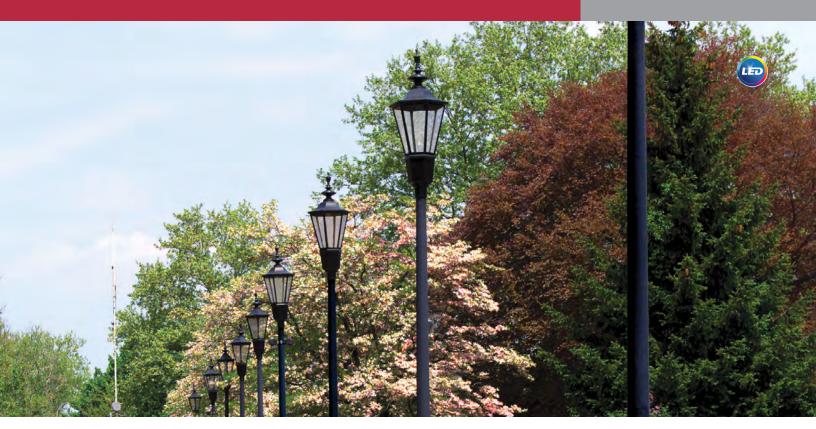

Urban

**Architectural** 

VX600 Post top luminaire

Warms your space with present know-how

The Hadco Architectural LED post top luminaire is a masterful blend of tradition and modern technology captured in sturdy cast aluminum, rendering years of maintenance-free operation. It creates a warm and friendly ambiance with its design while at the same time offering high-end technology and photometric performance is the strength of this beautiful luminaire. Architectural's transitional design is suited to a broad range of environments with the utility and efficiency of performance optics for multiple urban applications.

### Post top LED luminaire

The Hadco Architectural LED post top luminaire meets a range of urban lighting applications such as residential streets, city streets, campuses and parking lots.

Prior to ordering, consult specification sheets for the most current information. notes. and exclusions.