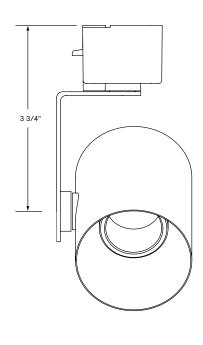

#### **Features**

- Lytespan Attachment Fitting: Molded polycarbonate. Integral color. Adapter twists onto track, locks on.
- Trunion Mounting: Tensioned with internal spring washer and vibration resistant nut. Adjusts vertically 90°.
- **3. Pivot mounting:** Tensioned; adjusts horizontally 350° stop.
- Movable Brass Contact: Extends for connection to 2nd circuit in Advent Lytespan Track

- **5. Push Tab:** Molded Polycarbonate.
- 6. Porcelain Socket
- 7. Housing: .040" aluminum
- 8. Yoke: 1/8" Steel Yoke
- **9. Socket:** Sliding socket accommodates a variety of lamps and sockets.