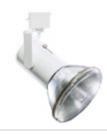

# **Track Lighting**

**Basic Track Heads** 

9021 Mini Universal

#### Ordering Information

| Catalog No.                            | Finishes    | Mounting | Lamps                                                |
|----------------------------------------|-------------|----------|------------------------------------------------------|
| 9021WH Lightolier Basic & Advent Track | Matte White | Track    | PAR16, R20, PAR20, PAR 30 and PAR38 from 30W to 250W |

#### **Features**

- Lytespan Attachment Fitting: Molded polycarbonate. Integral color. Adapter twists onto track, locks on.
- Trunion Mounting: Tensioned with internal spring washer and vibration resistant nut. Adjusts vertically 90°.
- **3. Pivot mounting:** Tensioned; adjusts horizontally 350° stop.
- Movable Brass Contact: Extends for connection to 2nd circuit in Advent Lytespan Track

- **5. Push Tab:** Molded Polycarbonate.
- 6. Porcelain Socket
- 7. Housing: .040" aluminum
- 8. Yoke: 1/8" Steel Yoke
- **9. Socket:** Sliding socket accommodates a variety of lamps and sockets.