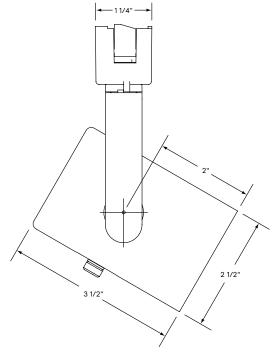

#### **Features**

- Lytespan Attachment Fitting: Molded polycarbonate. Integral color. Adapter twists onto track, locks on.
- Trunion Mounting: Tensioned with internal spring washer and vibration resistant nut. Adjusts vertically 90°.
- **3. Pivot mounting:** Tensioned; adjusts horizontally 350° stop.
- Movable Brass Contact: Extends for connection to 2nd circuit in Advent Lytespan Track

- **5. Push Tab:** Molded Polycarbonate.
- 6. Porcelain Socket
- 7. Housing: .040" aluminum
- 8. Yoke: 1/8" Steel Yoke
- **9. Socket:** Sliding socket accommodates a variety of lamps and sockets.