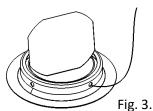

## Instructions for MESOPTICS films installation

- 1. REMOVE TRIM FROM CEILING.
- 2. TO REMOVE OPTICAL FILM, FORCE IT WITH YOUR HAND UNTIL IT COMES OFF.
- ATTACH MESOPTICS FILM FROM THE CORNERS (SEE FIG 3). FILM DIRECTION MUST BE ATTACHED SHINEY SIDE UP.
- 4. ATTACH TRIM TO CEILING.