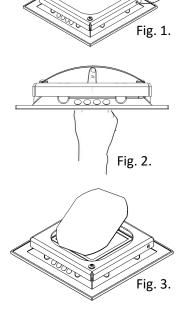

## Instructions for MESOPTICS films installation

- 1. REMOVE TRIM FROM CEILING.
- 2. TO REMOVE OPTICAL FILM, FORCE IT WITH YOUR HAND UNTIL IT COMES OFF.
- ATTACH MESOPTICS FILM FROM THE CORNERS (SEE FIG 3). FILM DIRECTION MUST BE ATTACHED SHINEY SIDE UP.
- 4. ATTACH TRIM TO CEILING.