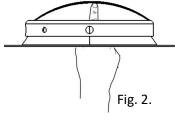

## Instructions for MESOPTICS films installation

- 1. REMOVE TRIM FROM CEILING.
- 2. TO REMOVE OPTICAL FILM, FORCE IT WITH YOUR HAND UNTIL IT COMES OFF.
- ATTACH MESOPTICS FILM FROM THE CORNERS (SEE FIG 3). FILM DIRECTION MUST BE ATTACHED SHINEY SIDE UP.
- 4. ATTACH TRIM TO CEILING.