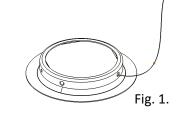

## Instructions for MESOPTICS films installation

- 1. REMOVE TRIM FROM CEILING.
- 2. TO REMOVE OPTICAL FILM, FORCE IT WITH YOUR HAND UNTIL IT COMES OFF.
- ATTACH MESOPTICS FILM FROM THE CORNERS (SEE FIG 3). FILM DIRECTION MUST BE ATTACHED SHINEY SIDE UP.
- 4. ATTACH TRIM TO CEILING.