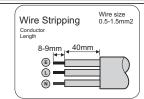

## WingLine

RC480B 2x2

Mounting Instruction

4415 109 24720















| EN60598                |                          |     |
|------------------------|--------------------------|-----|
| Туре                   | Dimension L x W X H (mm) | Kg  |
| RC480B W60L60          | 595 x 595 x 75           | 4.0 |
|                        |                          |     |
|                        |                          |     |
| Driver  Back Reflector |                          |     |

Housing

Note: Actual product may differ from pictorial view.

Diffuser

# **Supply Connection**

Connect the supply cable in terminal block, NOTE: DO NOT OPEN ANY OTHER SCREWS

(open only Connector screws)





#### **FOR PSU SERIES**



#### FOR PSD SERIES



Insert 3 wires L, N, & E in 3 Pin Terminal connector.

Insert 2 wires for Dali+ & Daliin 2 Pin terminal connector





### **Recessed Mounting**





Engage safety chains in hook

NOTE:- Safety chain not included in product. Customer need to buy separately.





Luminare is ready for operation.





1. For Indoor use only.



- 2. The luminaire shall be installed by a qualified electrician and wired in accordance withhe latest IEE electrical regulations or the national requirements.
- 3. Do not switch on before completing the installation.
- 4. The luminaire shall, under no circumstance, be covered with insulation mating or similar material.

5. The luminaire is not suitable for direct mounting on normally flammable material.

- 6. The