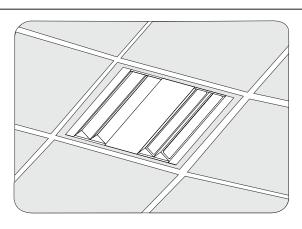

## WingLine

RC480B 2x2

Mounting Instruction

4415 109 24720

| EN60598                |                          |     |
|------------------------|--------------------------|-----|
| Туре                   | Dimension L x W X H (mm) | Kg  |
| RC480B W60L60          | 595 x 595 x 75           | 4.0 |
|                        |                          |     |
|                        |                          |     |
| Driver  Back Reflector |                          |     |

Housing

Note: Actual product may differ from pictorial view.

Diffuser