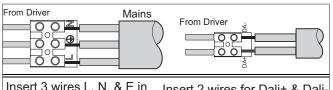

# **Supply Connection**

Connect the supply cable in terminal block, NOTE: DO NOT OPEN ANY OTHER SCREWS

(open only Connector screws)

#### **FOR PSU SERIES**

#### FOR PSD SERIES

Insert 3 wires L, N, & E in 3 Pin Terminal connector.

Insert 2 wires for Dali+ & Daliin 2 Pin terminal connector