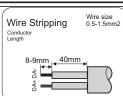

#### FOR PSD SERIES

Insert 3 wires L, N, & E in 3 Pin Terminal connector.

Insert 2 wires for Dali+ & Daliin 2 Pin terminal connector