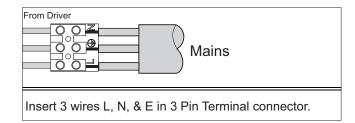

# **Supply Connection**

Connect the supply cable in terminal block, NOTE: DO NOT OPEN ANY OTHER SCREWS

(open only Connector screws)

#### FOR PSD SERIES

Insert 3 wires L, N, & E in 3 Pin Terminal connector.

Insert 2 wires for Dali+ & Daliin 2 Pin terminal connector