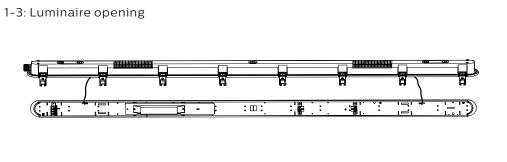

|                                    | Dimension(mm) |      |     |    |      |       | Nr. of |               |
|------------------------------------|---------------|------|-----|----|------|-------|--------|---------------|
| Туре                               | А             | В    | С   | D  | Emin | E max | F      | housing clips |
| WT065C LED44S/840 PSU L1800 ELR BN | 83            | 1870 | 100 | 56 | 851  | 1120  | 90     | 16            |
| WT065C LED84S/840 PSU L1800 ELR BN |               | 1670 | 100 | 50 | 001  | 1120  | 90     | 0             |