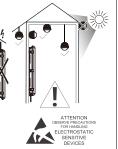

-The luminaire shall be installed by a qualified electrician and wired in accordance with the latest IEE electrical regulations or the national requirements. The light source contained in this luminaire shall only be replaced by the manufacturer or his service agent or a similar qualified person.