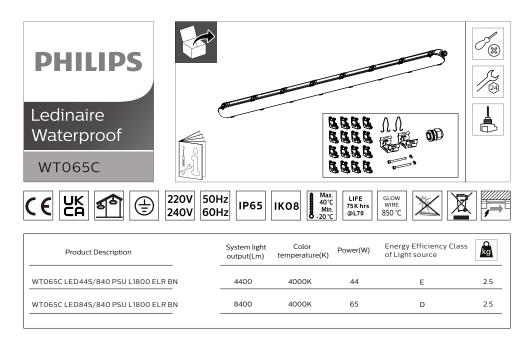

|                                    | Dimension(mm) |      |     |    |      |       | Nr. of |               |
|------------------------------------|---------------|------|-----|----|------|-------|--------|---------------|
| Туре                               | А             | В    | С   | D  | Emin | E max | F      | housing clips |
| WT065C LED44S/840 PSU L1800 ELR BN | 83            | 1870 | 100 | 56 | 851  | 1120  | 90     | 16            |
| WT065C LED84S/840 PSU L1800 ELR BN |               | 1670 | 100 | 50 | 001  | 1120  | 90     | 0             |