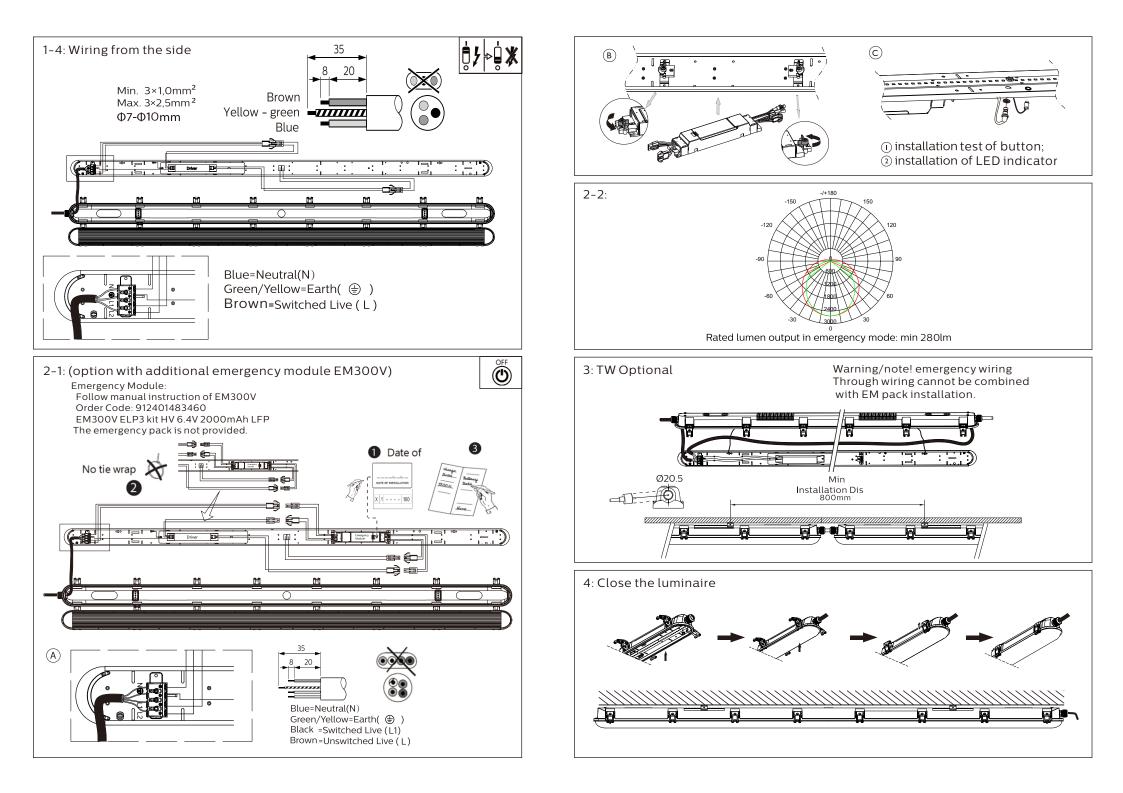

-The luminaire shall be installed by a qualified electrician and wired in accordance with the latest IEE electrical regulations or the national requirements. The light source contained in this luminaire shall only be replaced by the manufacturer or his service agent or a similar qualified person.

-Do not store/install/use the luminaire in corrosive environment with hazardous substances, e.g., sulphur, chlorine, phthalates etc., or on the location where it is exposed to conductive dust, heavily grease (esp. mineral oil or distillates, e.g., petroleum), heavily naphthenic treated with hydrogen.

-This product is not suitable for cold & humid storage areas, especially where obvious temperature gradients are present, such as ventilation opening, door, etc.

-Do not install the luminaire on the location where it is exposed to direct sunlight. UV radiation will damage the material over time, resulting in loss of waterproof sealing and IP65 rating. -Do not stare into LED light beam.