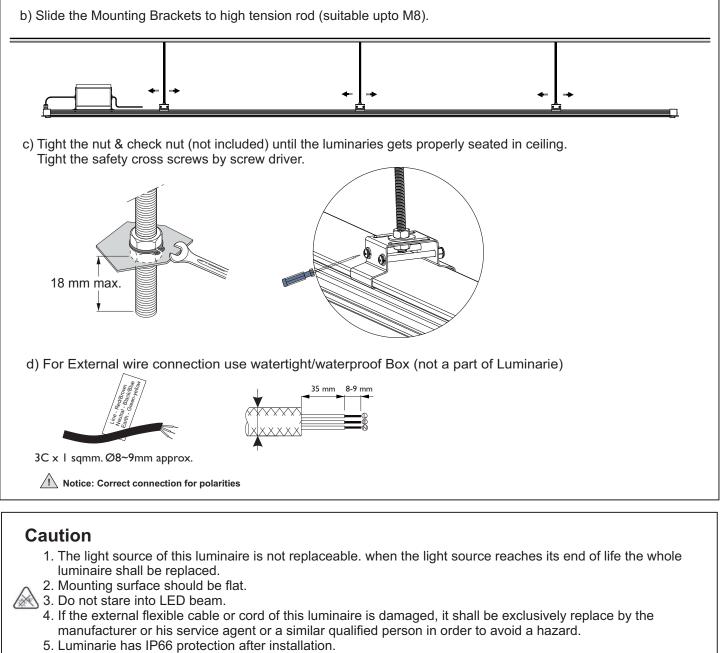

## Urban Linea

BY500B LED88S





6. Luminaire must not be covered with any insulating or similar kind of material.

### Warning **A**

- 1. The luminaire shall be installed by a qualified electrician and wired in accordance with the latest IEE electrical regulations or the national requirements.
- 2. The luminaire should be earthened properly for Safety and Performance.
- 3. Do not switch on before complete installation.

#### Maintenance

- 1. Ensure power supply is switched off before attempting any maintenance work.
- 2. Side access is required for maintenance work in luminaire.
- The luminaire must be used within the applicable product specifications, installation instruction and environmental conditions for storage & operations according to application guidelines provided by Signify for product warranty to be valid