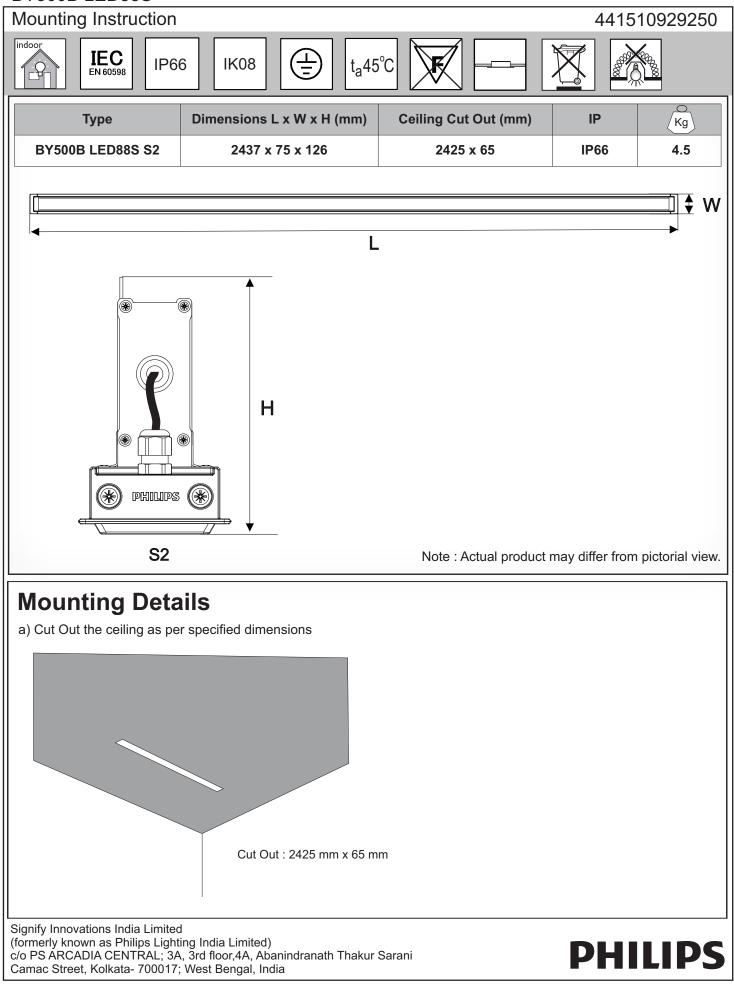

## Urban Linea

BY500B LED88S





6. Luminaire must not be covered with any insulating or similar kind of material.

### Warning **A**

- 1. The luminaire shall be installed by a qualified electrician and wired in accordance with the latest IEE electrical regulations or the national requirements.
- 2. The luminaire should be earthened properly for Safety and Performance.
- 3. Do not switch on before complete installation.

#### Maintenance

- 1. Ensure power supply is switched off before attempting any maintenance work.
- 2. Side access is required for maintenance work in luminaire.
- The luminaire must be used within the applicable product specifications, installation instruction and environmental conditions for storage & operations according to application guidelines provided by Signify for product warranty to be val