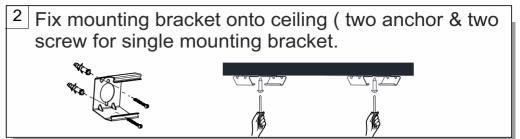

## **Installation Instruction**

#### **Dimensions**





# **PHILIPS**

### **Surface Mounting**







### Suspension Mounting.











#### 6 CAUTION

- 1. The luminaire shall be installed by a qualified electrician and wired in accordance with the latest IEE electrical regulations or the national requirements.
- 2. Do not switch on before completing the installation.
- 3. The luminaire shall, under no circumstance, be covered with insulation mating or similar material.
- 4. Polyfilm should be removed before mounting

FAILURE OF PRODUCT DUE TO NON COMPLIANCE TO ANY OF THE ABOVE, VOIDS WARRANTY OF PRODUCT.