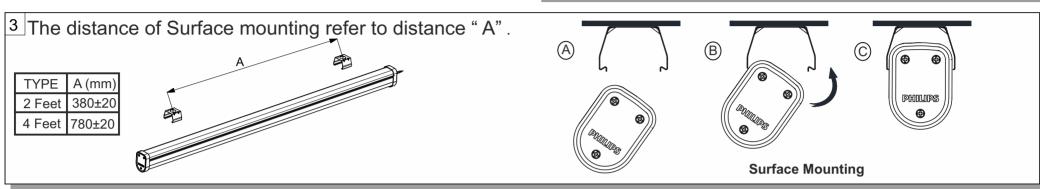

## **Installation Instruction**

#### **Dimensions**





# **PHILIPS**

### **Surface Mounting**







### Suspension Mounting.











#### 6 CAUTION

- 1. The luminaire shall be installed by a qualified electrician and wired in accordance with the latest IEE electrical regulations or the national requirements.
- 2. Do not switch on before completing the installation.
- 3. The luminaire shall, under no circumstance, be covered with insulation mating or similar material.
- 4. Polyfilm should be removed before mounting

FAILURE OF PRODUCT DUE TO NON COMPLIANCE TO ANY OF THE ABOVE, VOIDS WARRANTY OF PRODUCT.