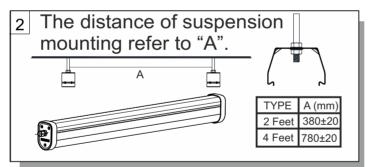

## **Installation Instruction**

#### **Dimensions**





# **PHILIPS**

### **Surface Mounting**







### Suspension Mounting.











#### 6 CAUTION

- 1. The luminaire shall be installed by a qualified electrician and wired in accordance with the latest IEE electrical regulations or the national requirements.
- 2. Do not switch on before completing the installation.
- 3. The luminaire shall, under no circumstance, be covered with insulation mating or similar material.
- 4. Polyfilm should be removed before mounting

FAILURE OF PRODUCT DUE TO NON COMPLIANCE TO ANY OF THE ABOVE, VOIDS WARRANTY OF PRODUCT.