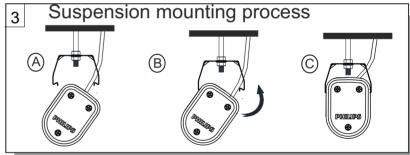

## **Installation Instruction**

#### **Dimensions**





# **PHILIPS**

### **Surface Mounting**







### Suspension Mounting.











#### 6 CAUTION

- 1. The luminaire shall be installed by a qualified electrician and wired in accordance with the latest IEE electrical regulations or the national requirements.
- 2. Do not switch on before completing the installation.
- 3. The luminaire shall, under no circumstance, be covered with insulation mating or similar material.
- 4. Polyfilm should be removed before mounting

FAILURE OF PRODUCT DUE TO NON COMPLIANCE TO ANY OF THE ABOVE, VOIDS WARRANTY OF PRODUCT.