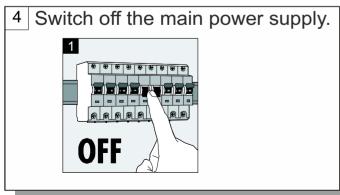

#### 6 CAUTION

- 1. The luminaire shall be installed by a qualified electrician and wired in accordance with the latest IEE electrical regulations or the national requirements.
- 2. Do not switch on before completing the installation.
- 3. The luminaire shall, under no circumstance, be covered with insulation mating or similar material.
- 4. Polyfilm should be removed before mounting