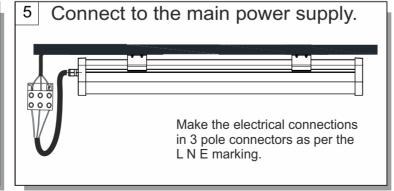

#### 6 CAUTION

- 1. The luminaire shall be installed by a qualified electrician and wired in accordance with the latest IEE electrical regulations or the national requirements.
- 2. Do not switch on before completing the installation.
- 3. The luminaire shall, under no circumstance, be covered with insulation mating or similar material.
- 4. Polyfilm should be removed before mounting