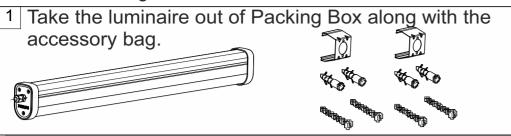

## **Installation Instruction**

#### **Dimensions**





# **PHILIPS**

### **Surface Mounting**







### Suspension Mounting.











#### 6 CAUTION

- 1. The luminaire shall be installed by a qualified electrician and wired in accordance with the latest IEE electrical regulations or the national requirements.
- 2. Do not switch on before completing the installation.
- 3. The luminaire shall, under no circumstance, be covered with insulation mating or similar material.
- 4. Polyfilm should be removed before mounting

FAILURE OF PRODUCT DUE TO NON COMPLIANCE TO ANY OF THE ABOVE, VOIDS WARRANTY OF PRODUCT.