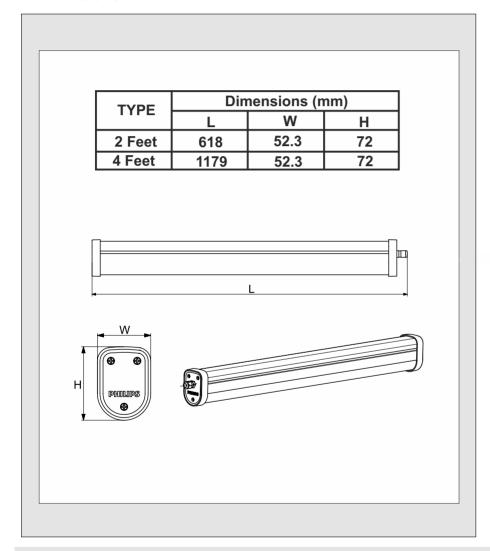

## **Installation Instruction**

#### **Dimensions**





# **PHILIPS**

### **Surface Mounting**







### Suspension Mounting.











#### 6 CAUTION

- 1. The luminaire shall be installed by a qualified electrician and wired in accordance with the latest IEE electrical regulations or the national requirements.
- 2. Do not switch on before completing the installation.
- 3. The luminaire shall, under no circumstance, be covered with insulation mating or similar material.
- 4. Polyfilm should be removed before mounting

FAILURE OF PRODUCT DUE TO NON COMPLIANCE TO ANY OF THE ABOVE, VOIDS WARRANTY OF PRODUCT.