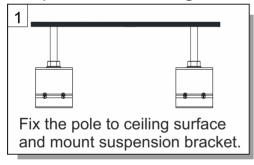

## **Installation Instruction**

#### **Dimensions**





# **PHILIPS**

### **Surface Mounting**







### Suspension Mounting.











#### 6 CAUTION

- 1. The luminaire shall be installed by a qualified electrician and wired in accordance with the latest IEE electrical regulations or the national requirements.
- 2. Do not switch on before completing the installation.
- 3. The luminaire shall, under no circumstance, be covered with insulation mating or similar material.
- 4. Polyfilm should be removed before mounting

FAILURE OF PRODUCT DUE TO NON COMPLIANCE TO ANY OF THE ABOVE, VOIDS WARRANTY OF PRODUCT.