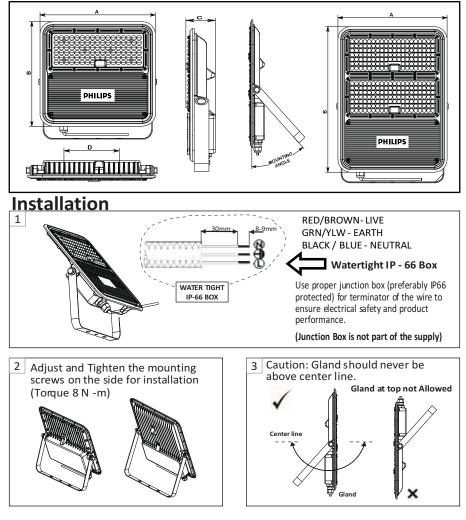

## Installation Instruction

Flood Lighting Luminaire

| Туре              | : | BVP215/216/217   |  |
|-------------------|---|------------------|--|
| Light Source      | : | LED's            |  |
| Voltage           | : | 240V,50 Hz       |  |
| IP Classification | : | IP - 66          |  |
| Net Weight        | : | See Table        |  |
| Application       | : | Outdoor use only |  |

### Warning

- 1. The luminaire shall be installed by qualified electrician and wired in accordance with the latest IEEE electrical regulations or the national requirements.
- 2. Turn power off before inspection, maintenance, installation or removal.
- 3. Refer to technical datasheet for additional electrical properties to ensure safe installation
- 4. Luminaire installed must not be in contact with combustible materials.
- 5. Ensure power supply cables (L-N-E) are connected correctly before switching on.
- 6. The connection of power cable on luminaire is type Y.If the external flexible cable or cord of this luminaire is damaged, it shall be exclusively replaced by the manufacturer or his service agent or a similar qualified person in order to avoid hazard.
- 7. The light source of this luminaire is not replaceable, when the light source reaches its end of life the whole luminaire shall be replaced.

### **Caution**

- 1. The luminaire must be used with in the applicable product specifications, installation instructions and environmental conditions for storage & operations according to application guidelines provided.
- 2. In case the front glass is found broken/damaged it should not be powered on and is to be replaced before using the luminaire.
- 3 Warranty void if earthing is not connected.