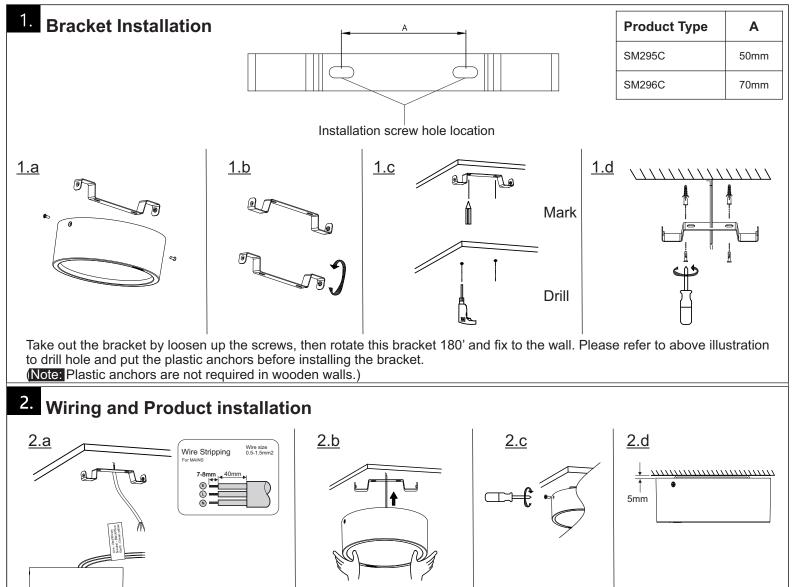

## Sleek Surface Pro Downlight

SM295C, SM296C

Connect the mains wires to L-N-E wires of the product. (Note: Turn off the power before installation). Align the product with mounting bracket and screw from 2 sides. please refer to above illustration. There will be 5mm gap between product and ceiling after mounting.