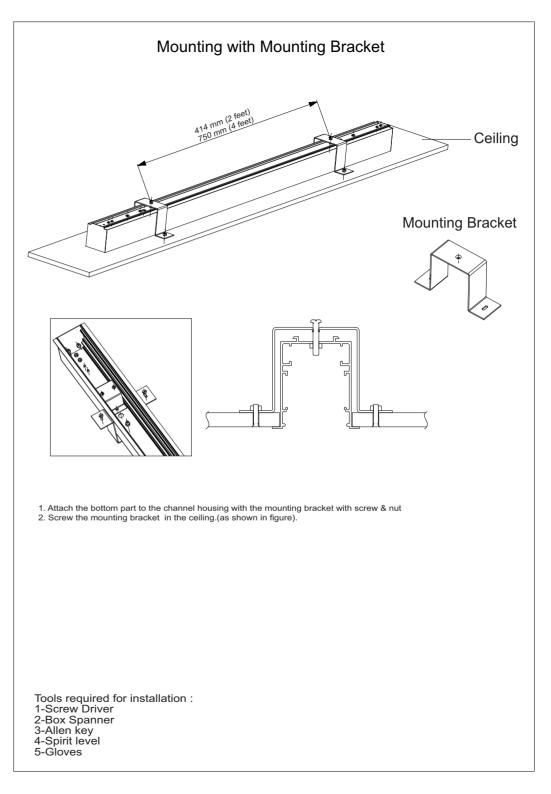

89 | 220-240V~ | 50/60Hz   |
| RC780X LEDxxS L7W240 |    |    |           |           |
| RC780B LEDxxS L6W60  | 60 | 74 | 220-240V~ | 50/60Hz   |
| RC780X LEDxxS L6W60  |    |    |           |           |
| RC780B LEDxxS L6W120 | 60 | 74 | 220-240V~ | 50/60Hz   |
| RC780X LEDxxS L6W120 |    |    |           |           |
| RC780B LEDxxS L6W240 | 60 | 74 | 220-240V~ | 50/60Hz   |
| RC780X LEDxxS L6W240 |    |    |           |           |

# Note: The type name is only for the reference purpose, actual type name may vary depending on requirements. Product Dimensions 4 Feet



**Product Dimensions 2 Feet** 



B -> STANDALONE

All dimensions in mm

ATTENTION: Install by a qualified electrician and wired in accordance with latest IEE electrical regulations or the national requirements.









- 6. Reconnect all the reflectors with 4 screws each and fix all the diffuser gently back to the fixture.
- 7.Raise the complete row of fixtures to ceiling with adequate support and at each end of the module.

#### **Caution**

 "The light source of this luminaire is not replaceable; when the light source reaches its end of life the whole luminaire shall be replaced";



- 2 Do not stare at the operating light source.
- 3. If the external flexible cable or cord of this luminaire is damaged, it shall be exclusively replaced by the manufacturer or his service agent or a similar qualified person in order to avoid a hazard.

#### **Warning**

- I. The luminaire shall be installed by a qualified electrican and wired in accordance with the latest IEEE electrical regulations or the national r