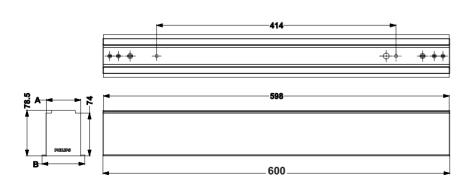

# Note: The type name is only for the reference purpose, actual type name may vary depending on requirements. Product Dimensions 4 Feet

**Product Dimensions 2 Feet** 

B -> STANDALONE

All dimensions in mm