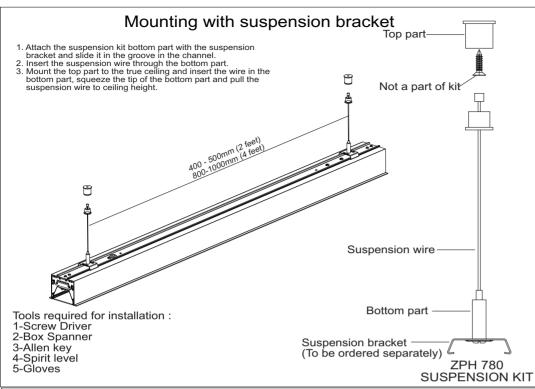

ATTENTION: Install by a qualified electrician and wired in accordance with latest IEE electrical regulations or the national requirements.

- 6. Reconnect all the reflectors with 4 screws each and fix all the diffuser gently back to the fixture.
- 7.Raise the complete row of fixtures to ceiling with adequate support and at each end of the module.