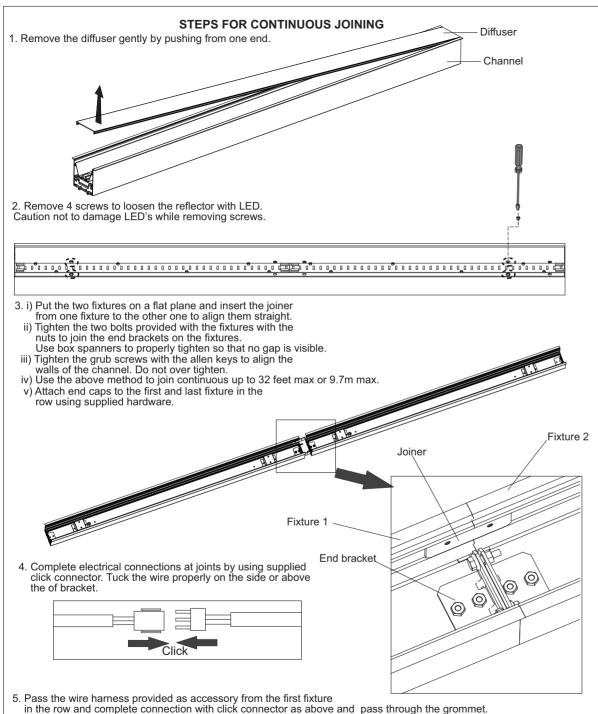

ATTENTION: Install by a qualified electrician and wired in accordance with latest IEE electrical regulations or the national requirements.

- 6. Reconnect all the reflectors with 4 screws each and fix all the diffuser gently back to the fixture.
- 7.Raise the complete row of fixtures to ceiling with adequate support and at each end of the module.