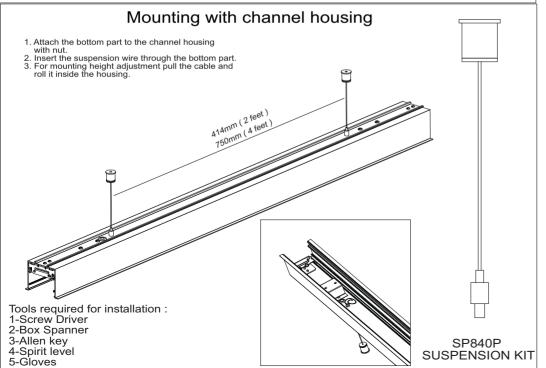

| 89 | 220-240V~ | 50/60Hz   |
| RC780X LEDxxS L7W240 |    |    |           |           |
| RC780B LEDxxS L6W60  | 60 | 74 | 220-240V~ | 50/60Hz   |
| RC780X LEDxxS L6W60  |    |    |           |           |
| RC780B LEDxxS L6W120 | 60 | 74 | 220-240V~ | 50/60Hz   |
| RC780X LEDxxS L6W120 |    |    |           |           |
| RC780B LEDxxS L6W240 | 60 | 74 | 220-240V~ | 50/60Hz   |
| RC780X LEDxxS L6W240 |    |    |           |           |

# Note: The type name is only for the reference purpose, actual type name may vary depending on requirements. Product Dimensions 4 Feet



**Product Dimensions 2 Feet** 



B -> STANDALONE

All dimensions in mm

ATTENTION: Install by a qualified electrician and wired in accordance with latest IEE electrical regulations or the national requirements.









- 6. Reconnect all the reflectors with 4 screws each and fix all the diffuser gently back to the fixture.
- 7.Raise the complete row of fixtures to ceiling with adequate support and at each end of the module.

#### **Caution**

 "The light source of this luminaire is not replaceable; when the light source reaches its end of life the whole luminaire shall be replaced";



- 2 Do not stare at the operating light source.
- 3. If the external flexible cable or cord of this luminaire is damaged, it shall be exclusively replaced by the manufacturer or his service agent or a similar qualified person in order to avoid a hazard.

#### **Warning**

- I. The luminaire shall be installed by a qualified electrican and wired in accordance with the latest IEEE electrical regulations or the national