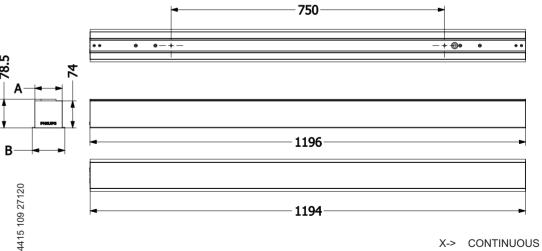

# Note: The type name is only for the reference purpose, actual type name may vary depending on requirements. Product Dimensions 4 Feet

**Product Dimensions 2 Feet** 

B -> STANDALONE

All dimensions in mm