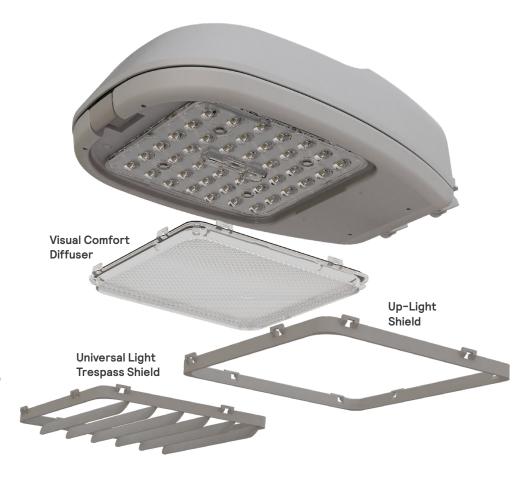

# LUMEC

RoadFocus Plus

Visual Comfort Diffuser

# VCD Visual Comfort Diffuser

#### **Universal Light Trespass Shield**

Prevents unwanted light spill, ensuring that light is directed precisely where it's needed. This enhances the effectiveness of your lighting while minimizing light pollution. Plus, it's designed for easy installation, allowing for quick and hasslefree upgrades without the need for specialized tools or extensive labor.

#### DarkSky Uplight option

Designed to reduce light pollution and protect the night sky. It ensures that your lighting is environmentally friendly and compliant with DarkSky standards.

© 2025 Signify Holding. All rights reserved. The information provided herein is subject to change, without notice. Signify does not give any representation or warranty as to the accuracy or completeness of the information included herein and shall not be liable for any action in reliance thereon. The information presented in this document is not intended as any commercial offer and does not form part of any quotation or contract, unless otherwise agreed by Signify.