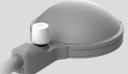

## Lumec RoadScape LED Architectural Roadway

Luminaires boast a sleek and modern design, featuring a pure disc volume that seamlessly blends with a tenon section.

The tenon section features a unique top sweep recess section that not only shares the same identity with other Lumec roadway products but also serves to localize and visually integrate control and photocell. Meanwhile, the bottom section remains flat and free of any obvious technical details, resulting in a harmonious and sleek volume that will elevate the aesthetic of most architectural roadway applications.