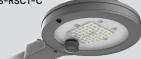

#### LEDgine or ComfortEdge™ light engines

- LEDgine Distributions: Type 1, 2, 2B, 3, 3W, 4, & 5 Performance: Up to 33,849Im (191 LPW)
- ComfortEdge™: Distributions: Type 2, 3, 4, & 5 Performance: Up to 17,982Im (152 LPW)

Shown with optional OMS on LEDgine optics model

Shown with optional OMS on LEDgine optics model

on ComfortEdge<sup>™</sup> optics model

 $(\mathbf{\Phi})$ 

( )

۲