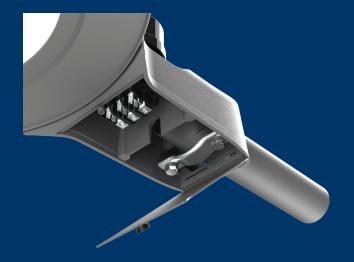

#### **Connected ready options & controls**

- Zhaga certified driver (zD4i)
- DALI driver
- Sensor ready driver (SR)
- 7-pin receptacle (TLRD7)
- Zhaga socket (TLRSR)
- Outdoor multi-sensor (OMS)
- Photo controls (PH8/PHXL)

The tenon section features a unique top sweep recess section that not only shares the same identity with other Lumec roadway products but also serves to localize and visually integrate control and photocell. Meanwhile, the bottom section remains flat and free of any obvious technical details, resulting in a harmonious and sleek volume that will elevate the aesthetic of most architectural roadway applications.