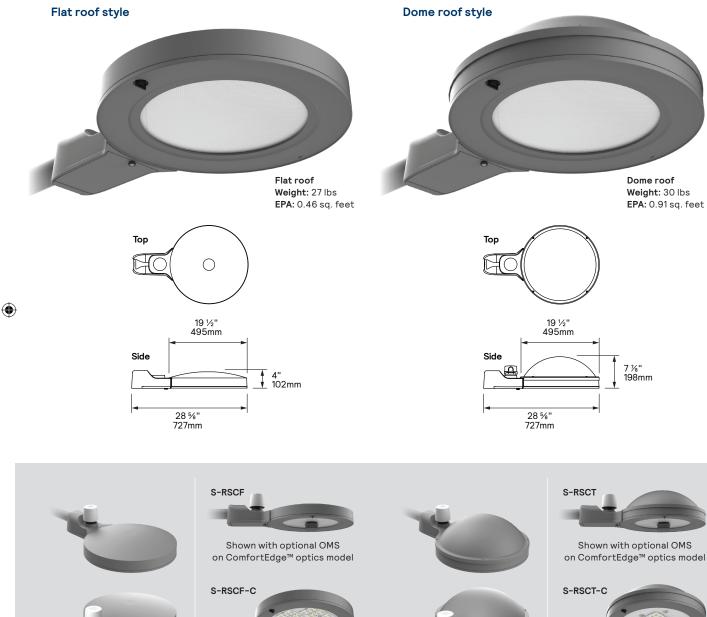

#### **Custom combinations**

- Flat or domed roof
- Mast arm mount (ships attached)
- 7-pin receptacle standard
- HVX 277V 480V option
- Service Tag

۲

• 10 year limited warranty

### Lumec RoadScape LED **Architectural Roadway**

Configurations feature high performance optical technology that provides a highly efficient lighting solution. Connected ready, the RoadScape offers multiple lumen packages and a complete array of optical distributions, ensuring the right fit for any application. This family also includes Service Tag, which enables data delivery and information sharing, while providing assistance throughout the life of the product. Available in both LEDgine and ComfortEdge<sup>™</sup> technology.

Shown with optional OMS on LEDgine optics model

Shown with optional OMS on LEDgine optics model

on ComfortEdge<sup>™</sup> optics model

 $(\mathbf{\Phi})$ 

( )

۲