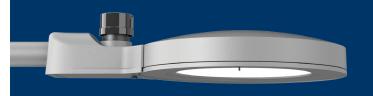

## Lumec RoadScape LED Architectural Roadway

Luminaires boast a sleek and modern design, featuring a pure disc volume that seamlessly blends with a tenon section.

The tenon section features a unique top sweep recess section that not only shares the same identity with other Lumec roadway products but also serves to localize and visually integrate control and photocell. Meanwhile, the bottom section remains flat and free of any obvious technical details, resulting in a harmonious and sleek volume that will elevate the aesthetic of most architectural roadway applications.