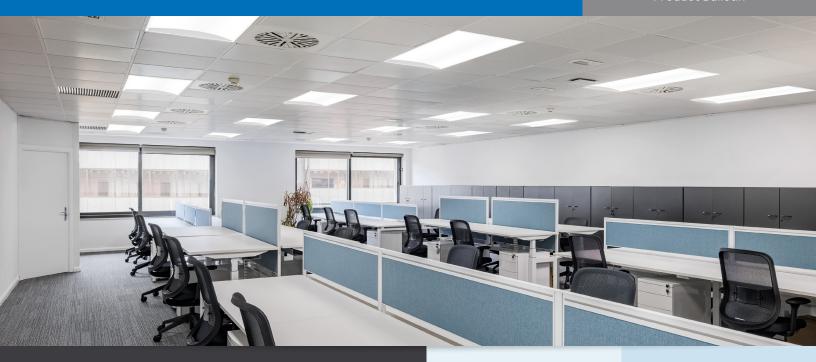

## Meet the perfect Duo

ArcForm Duo and Pique Duo by Ledalite is the new generation of architectural recessed luminaires with timeless aesthetics and best-in-class lighting performance. Featuring patented mesoOptics technology or a value driven silk lens design, ArcForm Duo and Pique Duo are the superior choice for your specification lighting needs.

## Sharp looks, simple specification

With Duo products you can specify architectural recessed product with patented mesoOptics technology to reduce glare, improve lighting uniformity, and lower power density with a 3D batwing distribution. If your project is not able to take advantage of mesoOptics, our value driven silk lens provides a more common lambertian distribution without compromising Duo's architectural looks.