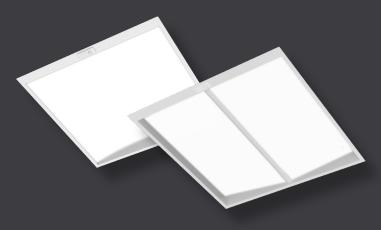

## ArcForm Duo and Pique Duo by Ledalite

Architectural Recessed 2x2, 2x4, and 1x4

## Sharp looks, simple specification

With Duo products you can specify architectural recessed product with patented mesoOptics technology to reduce glare, improve lighting uniformity, and lower power density with a 3D batwing distribution. If your project is not able to take advantage of mesoOptics, our value driven silk lens provides a more common lambertian distribution without compromising Duo's architectural looks.