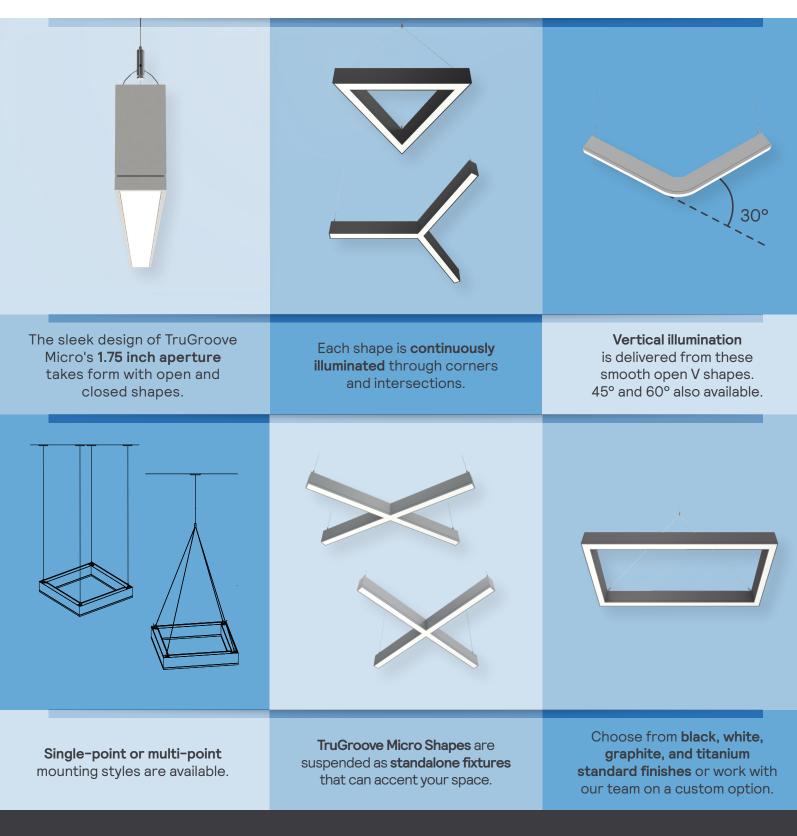

## **TruGroove Micro Shapes**

is a family of continuously illuminated standalone open and closed suspended shapes that empower you to express your creativity by lighting spaces your way.

#### **Open Shapes**

Vertical V30°, V45°, V60°

Horizontal +/X/Y

### **Closed Shapes**

Horizontal

Square, Rectangle, Triangle.

#### **Mounting**

Multi-point or single-point

AccuRender technology provides the best of both worlds: the highest quality color rendering and high efficacy.

#### **Finishes**

Midnight Black, Standard White, Graphite Grey, Titanium Silver, custom color.

interact ready.