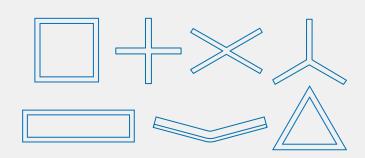

#### **Open Shapes**

Vertical V30°, V45°, V60°

Horizontal +/X/Y

### **Closed Shapes**

Horizontal

Square, Rectangle, Triangle.