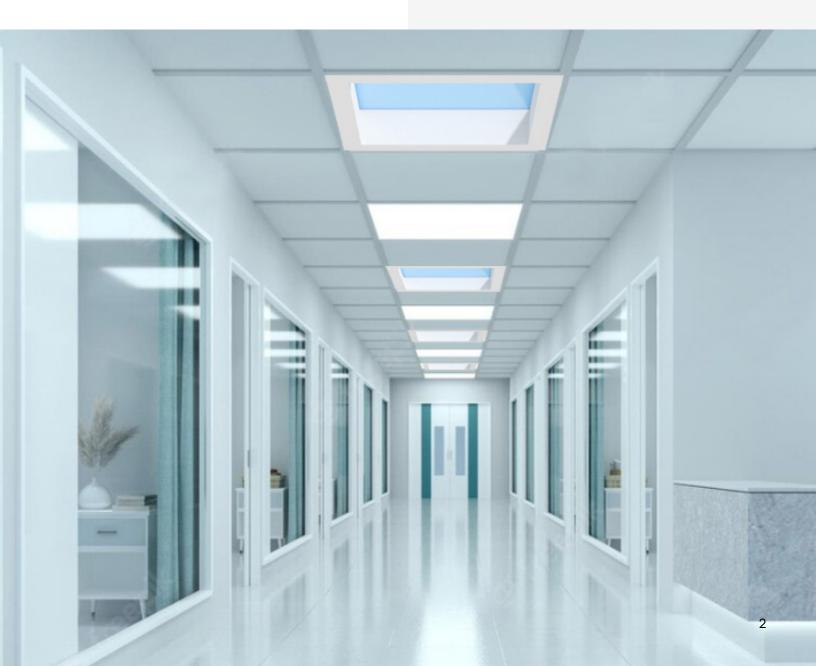

#### NatureConnect + Interact

NatureConnect combines various LED luminaires for a fully immersive natural experience. It is the perfect choice for different spaces in the hospital, from patients rooms, nurse stations, examination rooms and corridors.

#### **Lighting zones**

A lighting zone is the ensemble of all the luminaires that works with the same behavior (scene), managed by up to five user interfaces, connected to one or more NatureConnect link. A lighting zone can have nearly any size, from a single Daylight panel, to an island, to a large space with several luminaires. The amount of lighting zones is defined in the lighting plan. Every lighting zone requires at least one NatureConnect link.