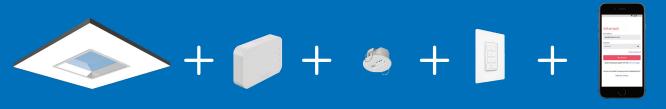

This is all you need for your inspiring lighting experience:

**NatureConnect luminaires** 

NatureConnect link

Sensor

**Wireless Switch** 

Interact app