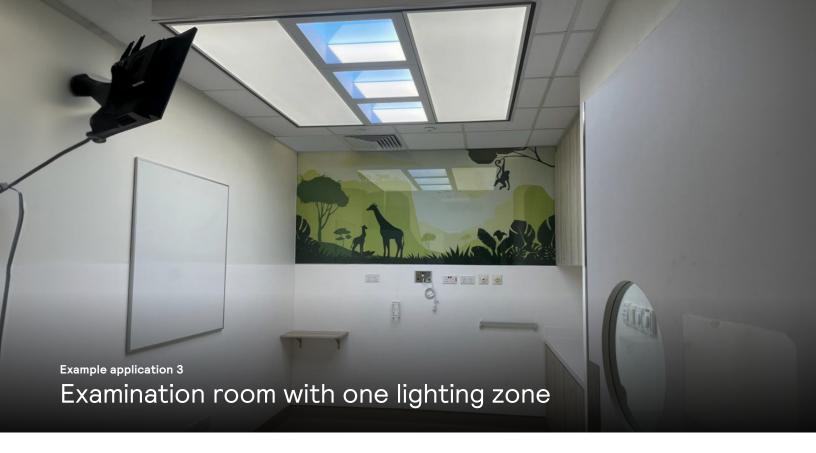

#### Configuration with one lighting zone

| NatureConnect                                    | Quantity | Order code   |
|--------------------------------------------------|----------|--------------|
| NatureConnect mini island 4'X4' 1                | 1        | 912401184602 |
| NCFG140 NC MINI ISLAND 4X4 WHT NAM               | I        | 912401184602 |
| NatureConnect lightscape <sup>4</sup>            | 1        | 912401564452 |
| NCFG500 NC LIGHTSCAPE WHITE NAM                  | ı        | 912401304432 |
| NatureConnect lightscape controller <sup>2</sup> | 1        | 912401564454 |
| NCFG690 NC LIGHTSCAPE CONTROLLER NAM             | ı        | 912401304434 |
| NatureConnect link w/ Remote Radio Kit surface   |          | 912401184224 |
| mount NCFG683                                    | 1        | OR           |
| OR                                               |          | 912401184608 |
| NatureConnect link plenum w/ IA Radio NCFG910    |          | 912401184608 |

- Mini island for suspended, surface or recessed mounted installations. (Includes frame, skylight, daylight, gear tray/drivers and mounting).
- 2. One lightscape controller required for each lighting zone.
- 3. Optional for a cloud connected system with dashboard access.
- 4. Lightscape mounting ordered separately depending on ceiling type (not shown in this bill of materials).