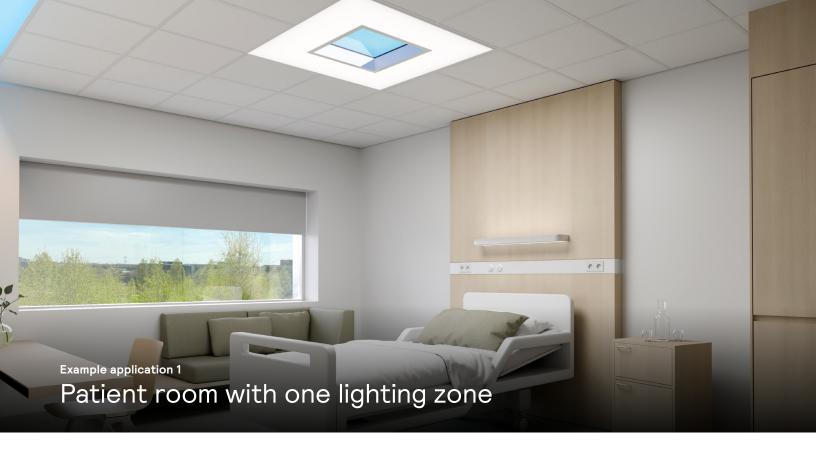

#### **Lighting zones**

A lighting zone is the ensemble of all the luminaires that works with the same behavior (scene), managed by up to five user interfaces, connected to one or more NatureConnect link. A lighting zone can have nearly any size, from a single Daylight panel, to an island, to a large space with several luminaires. The amount of lighting zones is defined in the lighting plan. Every lighting zone requires at least one NatureConnect link.

#### Configuration with one lighting zone

| NatureConnect                                    | Quantity | Order code   |
|--------------------------------------------------|----------|--------------|
| NatureConnect mini island 4'X4' 1                | 1        | 912401184602 |
| NCFG140 NC MINI ISLAND 4X4 WHT NAM               | I        | 912401184602 |
| NatureConnect lightscape <sup>4</sup>            | 1        | 912401564452 |
| NCFG500 NC LIGHTSCAPE WHITE NAM                  | ı        | 912401304432 |
| NatureConnect lightscape controller <sup>2</sup> | 1        | 912401564454 |
| NCFG690 NC LIGHTSCAPE CONTROLLER NAM             | ı        | 912401304434 |
| NatureConnect link w/ Remote Radio Kit surface   |          | 912401184224 |
| mount NCFG683                                    | 1        | OR           |
| OR                                               |          | 912401184608 |
| NatureConnect link plenum w/ IA Radio NCFG910    |          | 912401184608 |

| Interact                                              | Quantity | Order code   |  |
|-------------------------------------------------------|----------|--------------|--|
| Wireless User Interface SWS200                        | 2        | 913701046713 |  |
| Wireless Gateway Interact Pro LCN1840/05 <sup>3</sup> | (1)      | 913701037713 |  |

- Mini island for suspended, surface or recessed mounted installations. (Includes frame, skylight, daylight, gear tray/drivers and mounting).
- 2. One lightscape controller required for each lighting zone.
- 3. Optional for a cloud connected system with dashboard access.
- 4. Lightscape mounting ordered separately depending on ceiling type (not shown in this bill of materials).