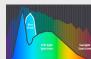

#### Blue boost

The blue part of the light spectrum suppresses our sleep hormone and gives us energy. It stimulates us and keeps us focused. During the Day Rhythm scene NatureConnect brings the correct amount of blue light in the right time of the day as the natural light does.