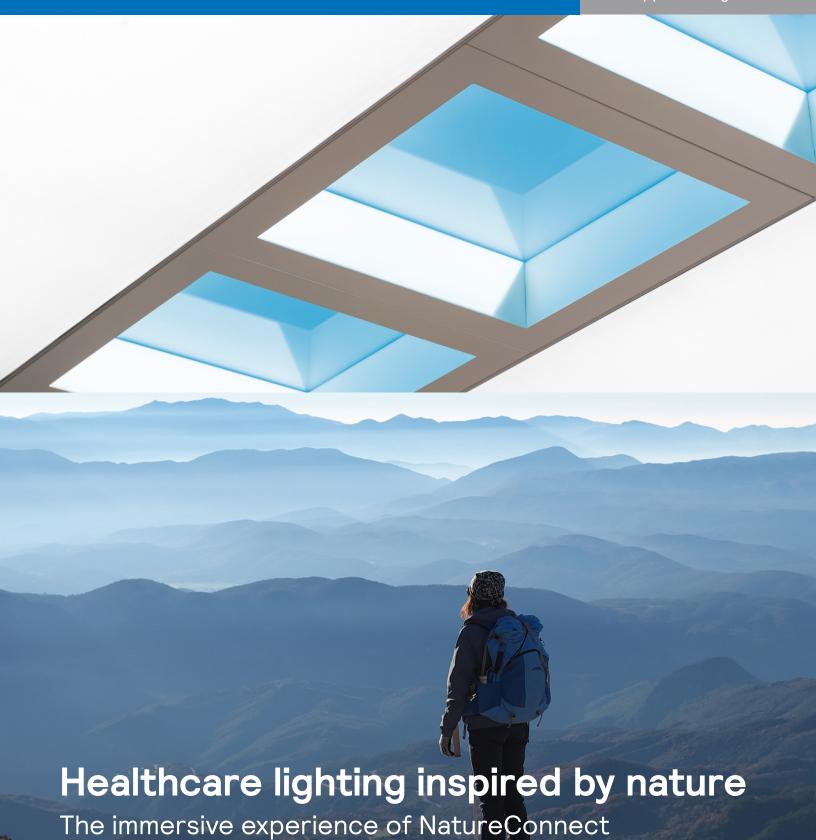

**NatureConnect** 

Healthcare application guide

# Ledalite NatureConnect brings the benefits of natural light indoors

The NatureConnect lighting system is built on proven Biophilic Design principles to reconnect us with the constant cycles and variations of nature for comfortable, engaging and attractive indoor environments.

# For spaces where daylight can not come, NatureConnect is the answer

Having a **view to the sky** can create a feeling of spaciousness and a connection to nature.

Bringing the colors and dynamics from nature indoors for a fully immersive experience.