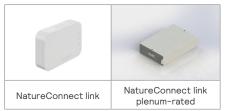

#### NatureConnect link

It integrates with the lighting controls system to create the NatureConnect lighting experience. It sends inputs to the luminaires included in the same lighting zone, for a consistent behavior.

#### Configuration with one lighting zone

| NatureConnect                                    | Quantity | Order code   |
|--------------------------------------------------|----------|--------------|
| NatureConnect mini island 4'X4' 1                | 1        | 912401184602 |
| NCFG140 NC MINI ISLAND 4X4 WHT NAM               | I        | 912401184602 |
| NatureConnect lightscape <sup>4</sup>            | 1        | 912401564452 |
| NCFG500 NC LIGHTSCAPE WHITE NAM                  | ı        | 912401304432 |
| NatureConnect lightscape controller <sup>2</sup> | 1        | 912401564454 |
| NCFG690 NC LIGHTSCAPE CONTROLLER NAM             | ı        | 912401304434 |
| NatureConnect link w/ Remote Radio Kit surface   |          | 912401184224 |
| mount NCFG683                                    | 1        | OR           |
| OR                                               |          | 912401184608 |
| NatureConnect link plenum w/ IA Radio NCFG910    |          | 912401184608 |

#### Configuration with one lighting zone

| NatureConnect                                                                                     | Quantity | Order code                         |
|---------------------------------------------------------------------------------------------------|----------|------------------------------------|
| NatureConnect large island 6'x10' suspended <sup>1</sup><br>NCFG110 NC LARGE ISLAND SUSPENDED NAM | 1        | 912401564423                       |
| NatureConnect daylight panel 2'x6'<br>NCFG325 NC DAYLIGHT PANEL 2PK NAM                           | 2        | 912401564432                       |
| NatureConnect lightscape <sup>4</sup><br>NCFG500 NC LIGHTSCAPE WHITE NAM                          | 1        | 912401564452                       |
| NatureConnect lightscape controller <sup>2</sup><br>NCFG690 NC LIGHTSCAPE CONTROLLER NAM          | 1        | 912401564454                       |
| NatureConnect link w/ sensor NCFG681 OR NatureConnect link w/ sensor NCFG920 plenum-rated         | 1        | 912401184222<br>OR<br>912401184610 |

#### Configuration with three lighting zones

| NatureConnect                                                                                    | Quantity | Order code         |  |
|--------------------------------------------------------------------------------------------------|----------|--------------------|--|
| NatureConnect small island 6'x6' suspended <sup>1</sup><br>NCFG130 NC SMALL ISLAND SUSPENDED NAM | 1        | 912401564425       |  |
| NatureConnect daylight panel 2'x6'<br>NCFG325 NC DAYLIGHT PANEL 2PK NAM                          | 1        | 912401564432       |  |
| NatureConnect link w/ Remote Radio Kit surface<br>mount NCFG683<br>OR                            | 1        | 912401184224<br>OR |  |
| NatureConnect link plenum w/ IA Radio NCFG910                                                    |          | 912401184608       |  |