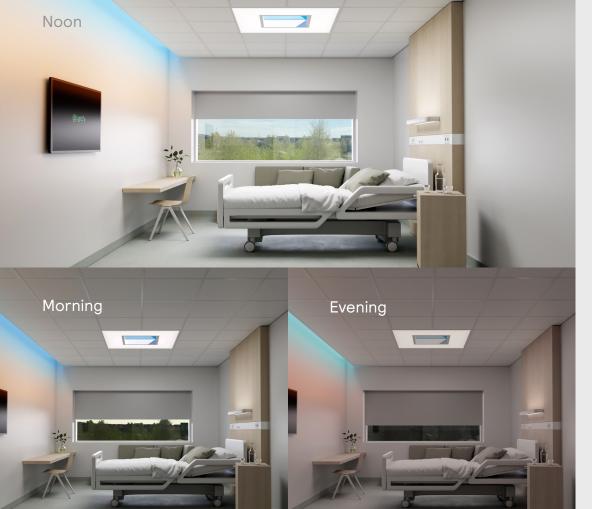

# For spaces where daylight can not come, NatureConnect is the answer

Having a **view to the sky** can create a feeling of spaciousness and a connection to nature.

Bringing the colors and dynamics from nature indoors for a fully immersive experience.

Stimulating wellbeing to support **energy enhancement** with the melanopic spectrum.

Creating **inspiring environments** for interiors that lack exposure to natural daylight and have low glare.

Mimicking the daily rhythm of natural daylight via different scenes for different applications.

### Day Rhythm

Default scene that is triggered when the system is turned on. It is optimized to mimic natural lighting. It automatically changes over the course of the day to be rendered in a way appropriate for the time of day.