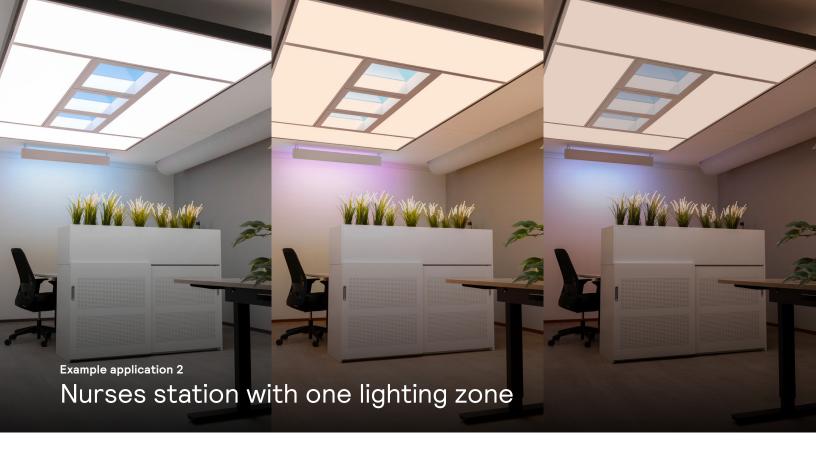

#### NatureConnect + Interact

NatureConnect combines various LED luminaires for a fully immersive natural experience. It is the perfect choice for different spaces in the hospital, from patients rooms, nurse stations, examination rooms and corridors.