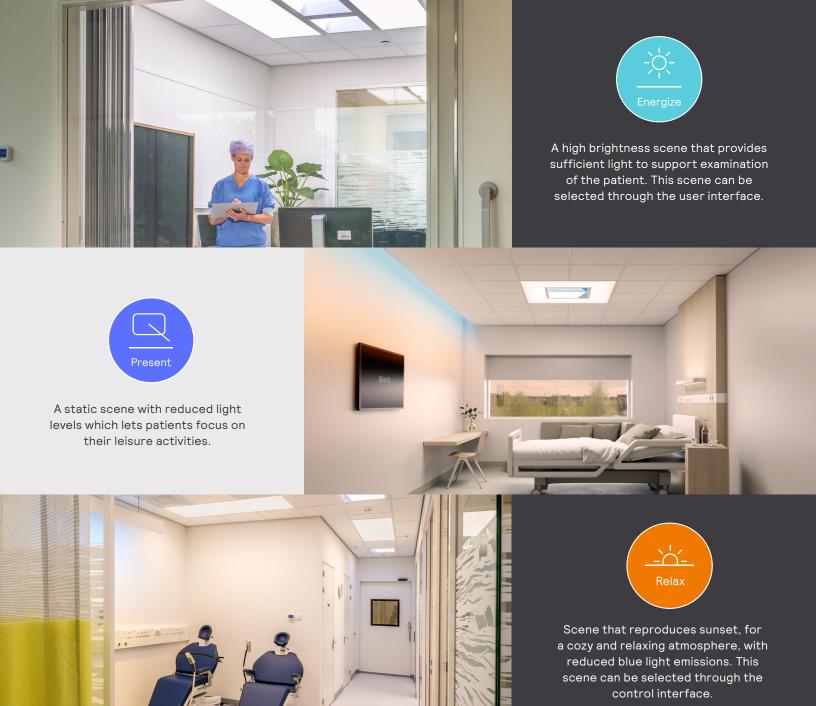

## NatureConnect scenes

#### User Interface

There are four scenes preprogrammed into the system easily accessible via the user interface. Scenes not assigned to the wireless switch buttons can be accessed via the interact mobile app.

Available scenes: Day Rhythm, Present, Relax, Energize.

#### Interface details

- Wireless
- On/off, dim up/down
- 3 Scene selection
- Decora style form factor

The intuitive wireless wall switch allows the user to choose between the automatic Day Rhythm or one of the other two specific natural light scenes.

- Day Rhythm
- Energize
- Present

#### **Energy saving mode**

A low brightness variant of Day Rhythm. This scene is used to create a background level of light when there is no presence in the zone. This scene activates automatically when no presence is detected by the sensors.

### Day Rhythm

Default scene that is triggered when the system is turned on. It is optimized to mimic natural lighting. It automatically changes over the course of the day to be rendered in a way appropriate for the time of day.

#### Blue boost

The blue part of the light spectrum suppresses our sleep hormone and gives us energy. It stimulates us and keeps us focused. During the Day Rhythm scene NatureConnect brings the correct amount of blue light in the right time of the day as the natural light does.