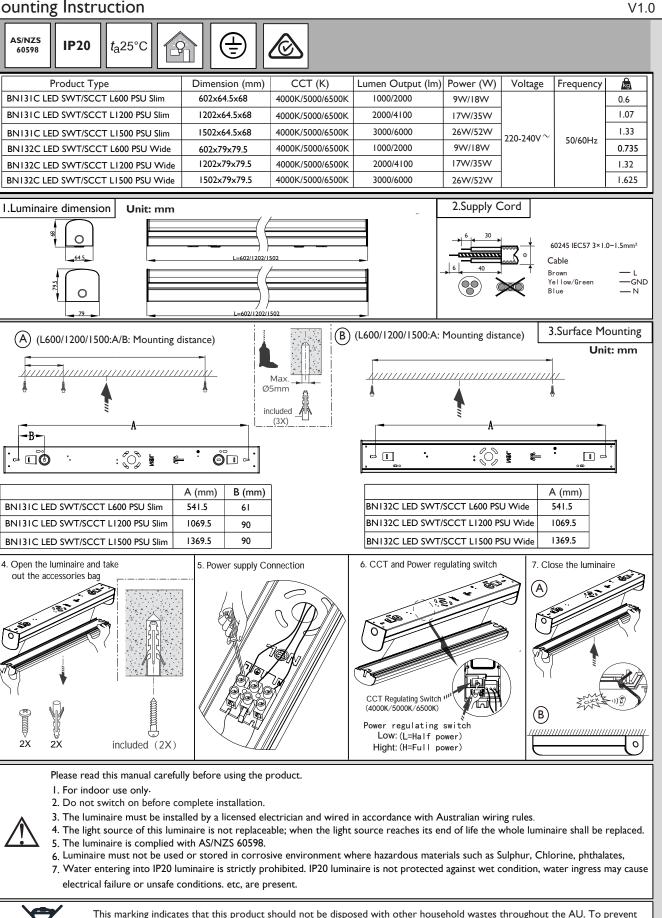

## SmartBright 'Tri-Colour' Batten BN131/BN132 Mounting Instruction

This marking indicates that this product should not be disposed with other household wastes throughout the AU. To prevent possible harm to the environment or human health from uncontrolled waste disposal, recycle it responsibly to promote the sustainable reuse of material resources. To return your used device, please use the return and collection systems or contact the retailer where the product was purchased. They can take this product for environmental safe recycling.