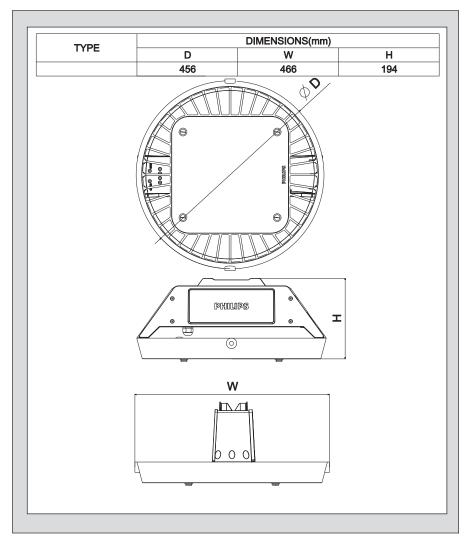

## Dimensions Indoor Luminaire

Rotate the luminarie so that plastic cover towards the installer for ease of installation/ maintenance. Remove the plastic cover by open 2 screws with screw-driver.

For one way connections: