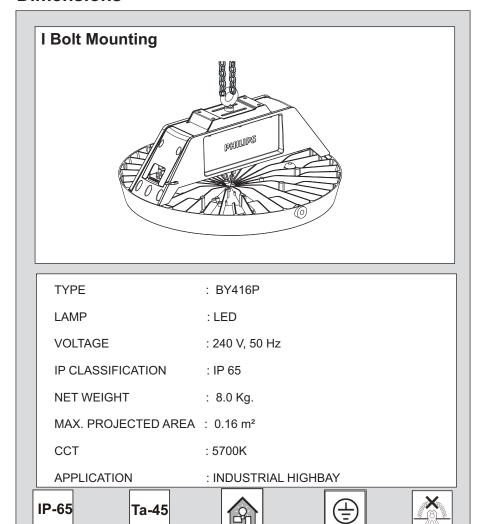

## **LED HIGHBAY**

## **Installation Instruction**

## Dimensions Indoor Luminaire















Rotate the luminarie so that plastic cover towards the installer for ease of installation/ maintenance. Remove the plastic cover by open 2 screws with screw-driver.

For one way connections:

/ Notice: Correct connection for polarities

L N E marking.

Make the electrical connections

in 3 pole connectors as per the

5a



5b For LILO connections: Make the electrical connections in 5 pole connectors as per the L-N-E-L-N marking.

Notice: Correct connection for polarities

**CAUTION** 

- 1. Ensure connections in right manner.
- 2. Ensure 3 core CABLE for Connections(diameter 8-12mm)
- 3. 3 Core cable should be properly connected with the help of wire clamp.
- 4. Ensure I bolt mounting properly with specified load(safety issue)
- 5. Ensure proper positioning of Cover Plastic b