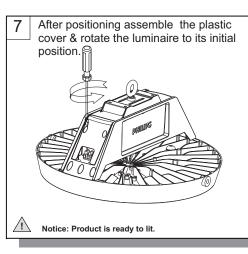

Notice: Correct connection for polarities

**CAUTION** 

- 1. Ensure connections in right manner.
- 2. Ensure 3 core CABLE for Connections(diameter 8-12mm)
- 3. 3 Core cable should be properly connected with the help of wire clamp.
- 4. Ensure I bolt mounting properly with specified load(safety issue)
- 5. Ensure proper positioning of Cover Plastic before assembly.
- 6. Use 10KV SPD to protect from Surge