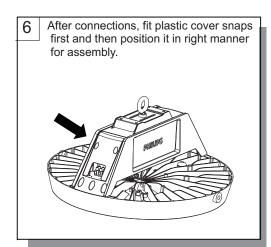

Notice: Correct connection for polarities

**CAUTION** 

- 1. Ensure connections in right manner.
- 2. Ensure 3 core CABLE for Connections(diameter 8-12mm)
- 3. 3 Core cable should be properly connected with the help of wire clamp.
- 4. Ensure I bolt mounting properly with specified load(safety issue)
- 5. Ensure proper positioning of Cover Plastic before assembly.
- 6. Use 10KV SPD to protect from Surge