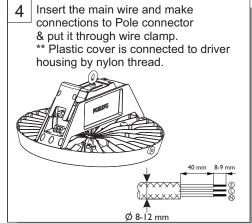

/ Notice: Correct connection for polarities

L N E marking.

Make the electrical connections

in 3 pole connectors as per the

5a

5b For LILO connections: Make the electrical connections in 5 pole connectors as per the L-N-E-L-N marking.

Notice: Correct connection for polarities

**CAUTION** 

- 1. Ensure connections in right manner.
- 2. Ensure 3 core CABLE for Connections(diameter 8-12mm)
- 3. 3 Core cable should be properly connected with the help of wire clamp.
- 4. Ensure I bolt mounting properly with specified load(safety issue)
- 5. Ensure proper positioning of Cover Plastic before assembly.
- 6. Use 10KV SPD to protect from Surge