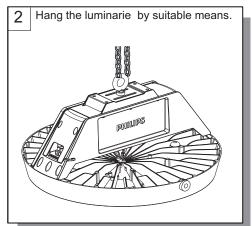

Notice: Correct connection for polarities

**CAUTION** 

- 1. Ensure connections in right manner.
- 2. Ensure 3 core CABLE for Connections(diameter 8-12mm)
- 3. 3 Core cable should be properly connected with the help of wire clamp.
- 4. Ensure I bolt mounting properly with specified load(safety issue)
- 5. Ensure proper positioning of Cover Plastic before assembly.
- 6. Use 10KV SPD to protect from Surge