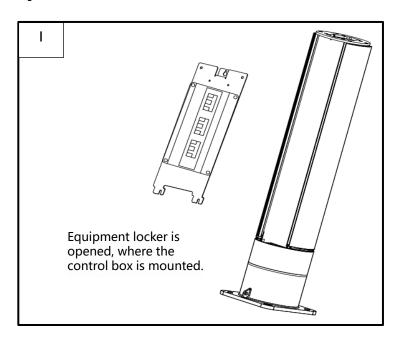

#### Assembly of lamp post

Signify (China) Investment Co., Ltd. Address: Building No. 9, Lane 888, Tianlin Road, Minhang District, Shanghai, China China Postal code: 200233

昕诺飞(中国)投资有限公司

地址: 中国上海市闵行区田林路888弄9号楼邮编: 200233