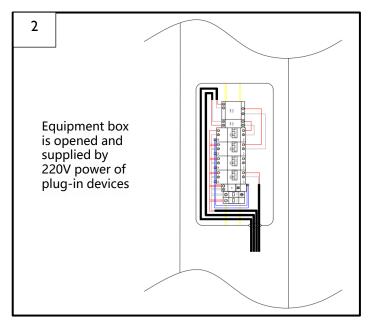

#### Wiring instructions of equipment box

Signify (China) Investment Co., Ltd. Address: Building No. 9, Lane 888, Tianlin Road, Minhang District, Shanghai, China China Postal code: 200233 昕诺飞(中国)投资有限公司