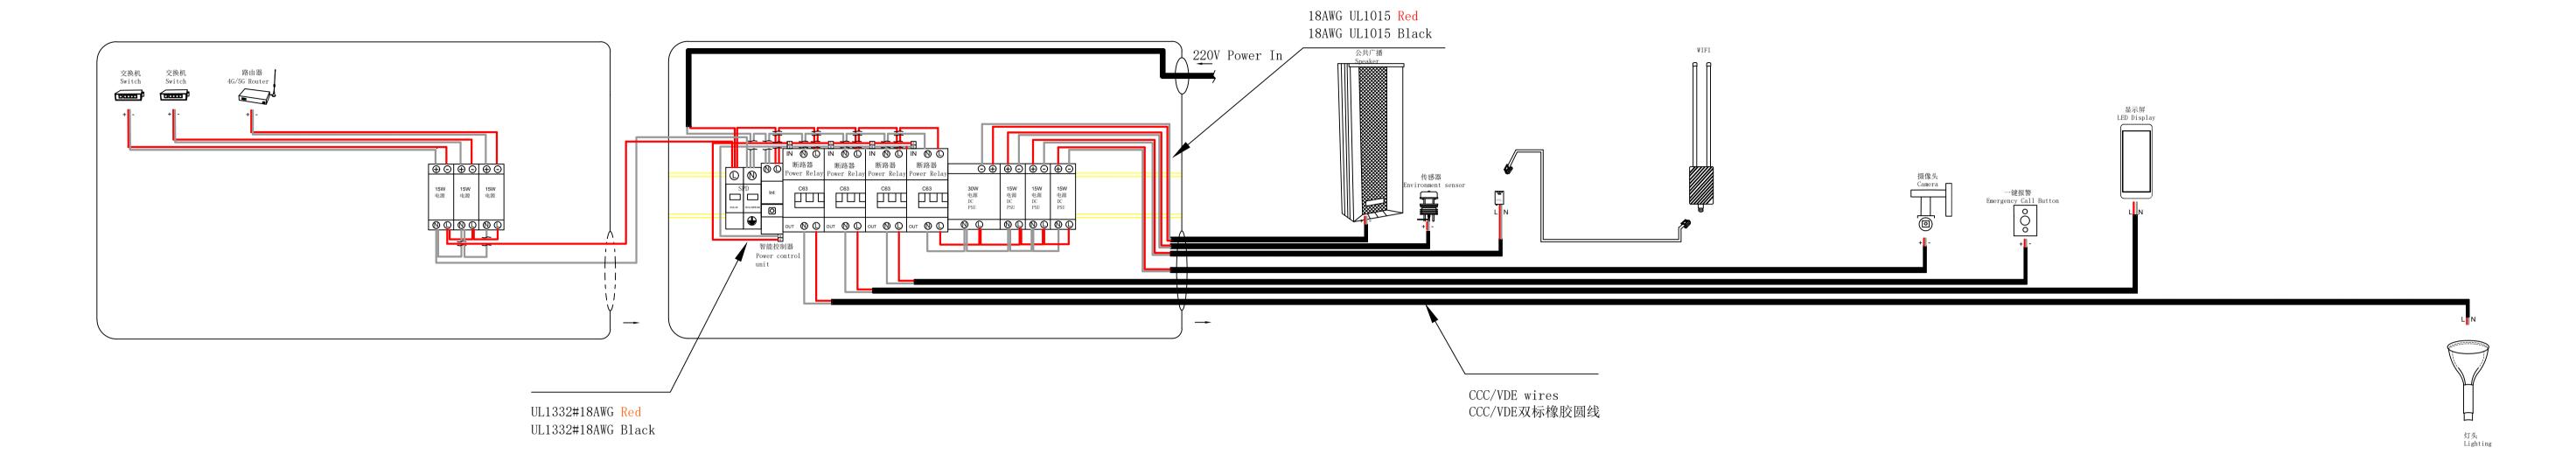

td. Address: Building No. 9, Lane 888, Tianlin Road, Minhang District, Shanghai, China China Postal code: 200233

昕诺飞(中国)投资有限公司

地址:中国上海市闵行区田林路888弄9号楼

邮编: 200233

© 2019 Signify Holding. All rights reserved. The information provided herein is subject to change, without notice. Signify does not give any representation or warranty as to the accuracy or completeness of the information included herein and shall not be liable for any action in reliance thereon. The information presented in this document is not intended as any commercial offer and does not form part of any quotation or contract, unless otherwise agreed by Signify. All trademarks are owned by Signify Holding or their respective owners.

#### **BrightSites**

by (s) ignify

## Wiring Diagram for Power to Devices

智能控制设备盒设备供电接线图



# Wiring Diagram for Data Communication

智能控制设备盒数据通讯接线图



© 2019 Signify Holding. All rights reserved. The information provided herein is subject to change, without notice. Signify does not give any representation or warranty as to the accuracy or completeness of the information included herein and shall not be liable for any action in reliance thereon. The information presented in this document is not intended as any commercial offer and does not form part of any quotation or contract, unless otherwise agreed by Signify. All trademarks are owned by Signify Holding or their respective owners.

# BrightSites by (s) ignify