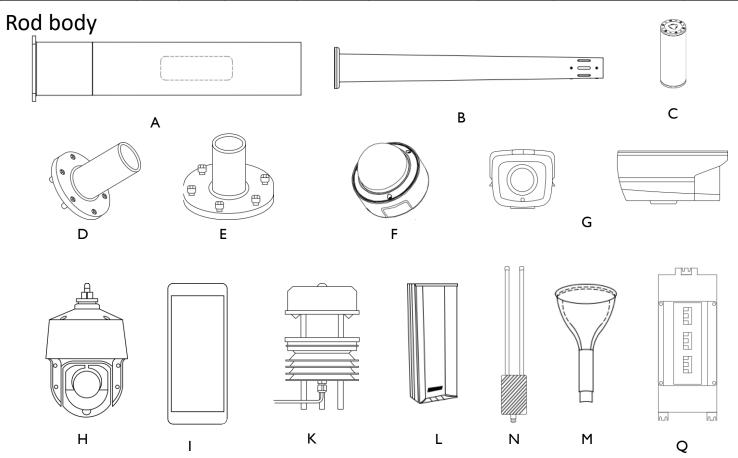

#### Mounting instruction

| Type Name                               | Power   | Voltage | Appearance | Weight (KG) | Dimension            | Materials | Fabrication processing                  | Appearance color |
|-----------------------------------------|---------|---------|------------|-------------|----------------------|-----------|-----------------------------------------|------------------|
| Base                                    |         |         | Α          | 145         | Height: 1685mm       | Q345      | Hot-drip galvanizing anti-<br>corrosion | RAL7043          |
| King rod (2m)                           |         |         |            | 77          | φ 160* φ 219*2115mm  | Q345      | Hot-drip galvanizing anti-<br>corrosion | RAL7043          |
| King rod (6m)                           |         |         | В          | 152         | φ 160* φ 219*6115mm  | Q345      | Hot-drip galvanizing anti-<br>corrosion | RAL7043          |
| King rod (10m)                          |         |         |            | 226         | ф 160* ф 219*10115mm | Q345      | Hot-drip galvanizing anti-<br>corrosion | RAL7043          |
| Adapter                                 |         |         | С          | 3. 2        |                      | Q345      | Hot-drip galvanizing anti-<br>corrosion | RAL7043          |
| Fittings of king rod                    |         |         | D          | 1.8         | ф 110*305mm          | Q345      | Hot-drip galvanizing anti-<br>corrosion | RAL7043          |
| Fittings of lamps                       |         |         | E          | 1. 2        | ф 60*105mm           | Q345      | Hot-drip galvanizing anti-<br>corrosion | RAL7043          |
| HK ballhead camera                      | 8W      | DC12V   | F          | 0. 95       | φ 140*107mm          |           |                                         |                  |
| HK box camera                           | 17W     | DC12V   | G          | 1. 45       | 206*103*100mm        |           |                                         |                  |
| TVT ballhead camera                     | 15W     | DC12V   | Н          | 2. 1        | ф 173*247mm          |           |                                         |                  |
| LED screen (P2.5) single face           | 230W/m² | AC220V  | ı          | 13          | 320*740*120mm        |           |                                         |                  |
| LED screen (P4) single face             | ]       |         |            | 25. 6       | 512*1224*120mm       |           |                                         |                  |
| Meteorological sensor                   | 0.8W    | AC220V  | K          | 0.6         | ф 141*251            |           |                                         |                  |
| Sound equipment                         | 40W     | AC220V  | L          | 2. 8        | 505*150*100          |           |                                         |                  |
| Outdoor WIFI                            | 8W      | DC48V   | N          | 1. 7        | 880*200*80mm         |           |                                         |                  |
| Lamp cap                                |         |         | М          |             |                      |           |                                         |                  |
| Intelligent lamp post<br>control box 3U |         |         |            |             |                      |           |                                         |                  |
| Intelligent lamp post<br>control box 4U |         | AC220V  | Q          |             | 355x 192x 105 mm     | ABS       |                                         |                  |
| Intelligent lamp post<br>control box 5U |         |         |            | _           |                      |           |                                         | _                |