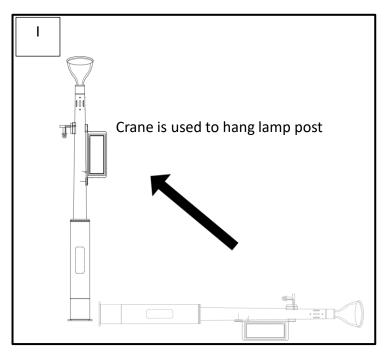

#### Assembly of lamp post

Signify (China) Investment Co., Ltd. Address: Building No. 9, Lane 888, Tianlin Road, Minhang District, Shanghai, China China Postal code: 200233

昕诺飞(中国)投资有限公司

地址: 中国上海市闵行区田林路888弄9号楼邮编: 200233