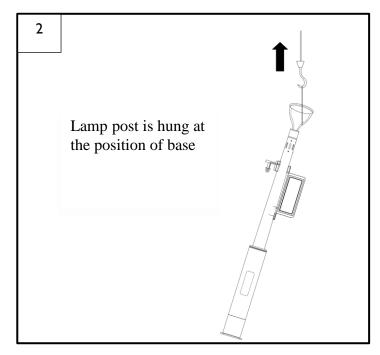

#### Assembly of lamp post

Signify (China) Investment Co., Ltd. Address: Building No. 9, Lane 888, Tianlin Road, Minhang District, Shanghai, China China Postal code: 200233

昕诺飞(中国)投资有限公司

地址: 中国上海市闵行区田林路888弄9号楼邮编: 200233