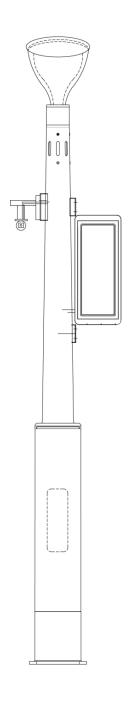

#### Mounting instruction

| Type Name                               | Power   | Voltage | Appearance | Weight (KG) | Dimension            | Materials | Fabrication processing                  | Appearance color |
|-----------------------------------------|---------|---------|------------|-------------|----------------------|-----------|-----------------------------------------|------------------|
| Base                                    |         |         | Α          | 145         | Height: 1685mm       | Q345      | Hot-drip galvanizing anti-<br>corrosion | RAL7043          |
| King rod (2m)                           |         |         |            | 77          | φ 160* φ 219*2115mm  | Q345      | Hot-drip galvanizing anti-<br>corrosion | RAL7043          |
| King rod (6m)                           |         |         | В          | 152         | φ 160* φ 219*6115mm  | Q345      | Hot-drip galvanizing anti-<br>corrosion | RAL7043          |
| King rod (10m)                          |         |         |            | 226         | ф 160* ф 219*10115mm | Q345      | Hot-drip galvanizing anti-<br>corrosion | RAL7043          |
| Adapter                                 |         |         | С          | 3. 2        |                      | Q345      | Hot-drip galvanizing anti-<br>corrosion | RAL7043          |
| Fittings of king rod                    |         |         | D          | 1.8         | ф 110*305mm          | Q345      | Hot-drip galvanizing anti-<br>corrosion | RAL7043          |
| Fittings of lamps                       |         |         | E          | 1. 2        | ф 60*105mm           | Q345      | Hot-drip galvanizing anti-<br>corrosion | RAL7043          |
| HK ballhead camera                      | 8W      | DC12V   | F          | 0. 95       | φ 140*107mm          |           |                                         |                  |
| HK box camera                           | 17W     | DC12V   | G          | 1. 45       | 206*103*100mm        |           |                                         |                  |
| TVT ballhead camera                     | 15W     | DC12V   | Н          | 2. 1        | ф 173*247mm          |           |                                         |                  |
| LED screen (P2.5) single face           | 230W/m² | AC220V  | ı          | 13          | 320*740*120mm        |           |                                         |                  |
| LED screen (P4) single face             | ]       |         |            | 25. 6       | 512*1224*120mm       |           |                                         |                  |
| Meteorological sensor                   | 0.8W    | AC220V  | K          | 0.6         | ф 141*251            |           |                                         |                  |
| Sound equipment                         | 40W     | AC220V  | L          | 2. 8        | 505*150*100          |           |                                         |                  |
| Outdoor WIFI                            | 8W      | DC48V   | N          | 1. 7        | 880*200*80mm         |           |                                         |                  |
| Lamp cap                                |         |         | М          |             |                      |           |                                         |                  |
| Intelligent lamp post<br>control box 3U |         |         |            |             |                      |           |                                         |                  |
| Intelligent lamp post<br>control box 4U |         | AC220V  | Q          |             | 355x 192x 105 mm     | ABS       |                                         |                  |
| Intelligent lamp post<br>control box 5U |         |         |            | _           |                      |           |                                         | _                |