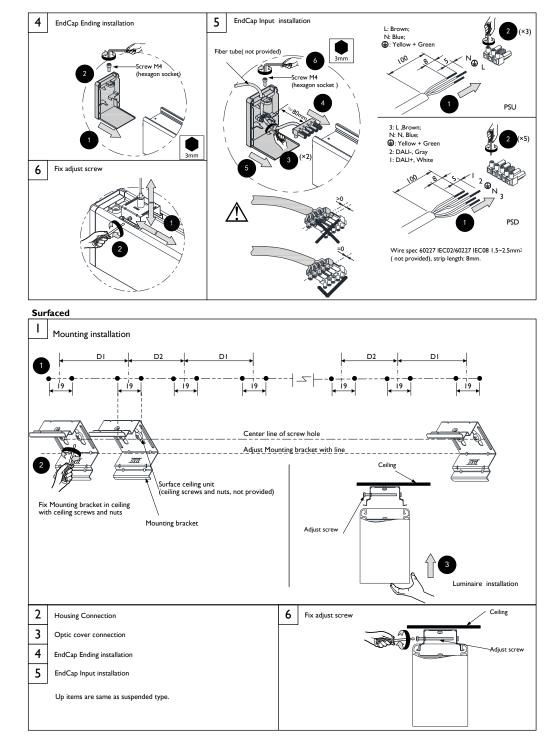

This marking indicates that this product should not be disposed with other household wastes throughout the EU. To prevent possible harm to the environment or human health from uncontrolled waste disposal, recycle it responsibly to promote the sustainable reuse of material resources. To return your used device, please use the return and collection systems or contact the retailer where the product was purchased. They can take this product for environmental safe recycling.