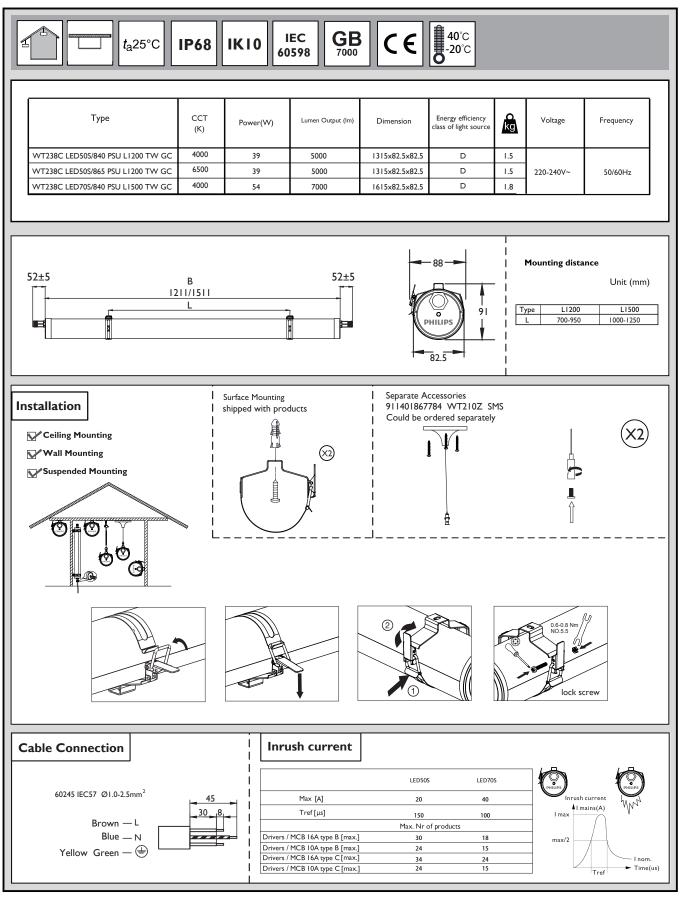

## **GreenPerform Waterproof Tubular WT238C**

**Mounting Instruction** 



Signify Luminaires (Shanghai) Co., Ltd. Address: 2F,Building I,No.2555 Hechuan Road, Minhang District, Shanghai, P.R. China Postal code: 200233



EN 1.Do not look directly at led light for a long time to avoid physical discomfort.

2. The luminaire shall be installed by a qualified electrician and wired in accordance with the latest IEE electrical regulations or the national requirements.

3. The light source contained in this luminaire shall only be replaced by the manufacturer or his service agent or a similar qualified person.

4. Above average concentration of sulfur affects the useful lifetime of the product.

E.g: Light color changes from white to yellow.

5. For use in environments where an accumulation of conductive dust on the luminaire may be expected.

6.Do not install the lu