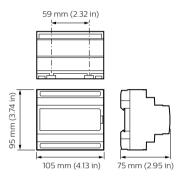

e systems' functions into one integrated system solution.

## **Benefits**

- By utilizing the correct gateway, different systems can be integrated, allowing end-users access to a fully automated site from one interface.
- By successfully integrating third-party systems with a Dynalite solution, repetitive end-user interaction is reduced.

### **Application**

- · Retail and Hospitality, Office and Industry
- Public spaces, Stadiums and multi-purpose Event Centers
- · Residential

# **Dynalite Integration Devices**

## Versions

DPMI940-DALI Dry Contact Interface





SlimBlend SR-RC400B VPC ACL



Product photo IRT9090\_01





PDEG Ethernet Gateway

Dynalite PDEB Ethernet Bridge integration device





Dimensional drawing





# **Dynalite Integration Devices**

# Dimensional drawing











## **Product details**

Front of the PDEG Ethernet Gateway





DDMIDC8 Low Level Input Integrator front

# **Dynalite Integration Devices**

## **Product details**

DDNG-KNX Front

DDNG23\_new\_Front





Front image of the PDEB Ethernet Bridge integration device





© 2024 Signify Holding All rights reserved. Signify does not give any representation or warranty as to the accuracy or completeness of the information included herein and shall not be liable for any action in reliance thereon. The information presented in this document is not intended as any commercial offer and does not form part of any quotation or contract, unless otherwise agreed by Signify. All trademarks are owned by Signify Holding or their respective owners.