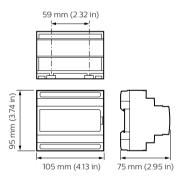

systems' functions into one integrated system solution.

## **Benefits**

- By utilizing the correct gateway, different systems can be integrated, allowing end-users access to a fully automated site from one interface.
- By successfully integrating third-party systems with a Dynalite solution, repetitive end-user interaction is reduced.

### **Application**

- · Retail and Hospitality, Office and Industry
- Public spaces, Stadiums and multi-purpose Event Centers
- · Residential

# **Dynalite Integration Devices**

## Versions

DPMI940-DALI Dry Contact Interface





SlimBlend SR-RC400B VPC ACL



Product photo IRT9090\_01





PDEG Ethernet Gateway

Dynalite PDEB Ethernet Bridge integration device





Dimensional drawing





# **Dynalite Integration Devices**

# Dimensional drawing











## **Product details**

Front of the PDEG Ethernet Gateway





DDMIDC8 Low Level Input Integrator front

# **Dynalite Integration Devices**

## **Product details**

DDNG-KNX Front

DDNG23\_new\_Front





Front image of the PDEB Ethernet Bridge integration device





© 2024 Signify Holding All rights reserved. Signify does not give any representation or warranty as to the accuracy or completeness of the information included herein and shall not be liable for any action in reliance thereon. The information presented in this document is not intended as any commercial offer and does not form part of any quotation or contract, unless otherwise agreed by Signify. All trademarks are owned by Signify Holding or their respective owners.