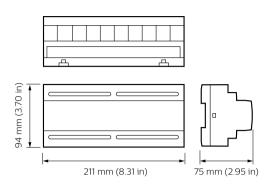

stems' functions into one integrated system solution.

## **Benefits**

- By utilizing the correct gateway, different systems can be integrated, allowing end-users access to a fully automated site from one interface.
- By successfully integrating third-party systems with a Dynalite solution, repetitive end-user interaction is reduced.

### **Application**

- · Retail and Hospitality, Office and Industry
- Public spaces, Stadiums and multi-purpose Event Centers
- · Residential

# **Dynalite Integration Devices**

## Versions

DPMI940-DALI Dry Contact Interface





SlimBlend SR-RC400B VPC ACL



Product photo IRT9090\_01





PDEG Ethernet Gateway

Dynalite PDEB Ethernet Bridge integration device





Dimensional drawing





# **Dynalite Integration Devices**

# Dimensional drawing











## **Product details**

Front of the PDEG Ethernet Gateway





DDMIDC8 Low Level Input Integrator front

# **Dynalite Integration Devices**

## **Product details**

DDNG-KNX Front

DDNG23\_new\_Front





Front image of the PDEB Ethernet Bridge integration device





© 2024 Signify Holding All rights reserved. Signify does not give any representation or warranty as to the accuracy or completeness of the information included herein and shall not be liable for any action in reliance thereon. The information presented in this document is not intended as any commercial offer and does not form part of any quotation or contract, unless otherwise agreed by Signify. All trademarks are owned by Signify Holding or their respective owners.