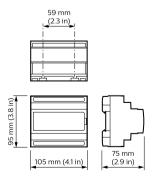

a range of gateway devices that can be used to synchronize these systems' functions into one integrated system solution.

## **Benefits**

- By utilizing the correct gateway, different systems can be integrated, allowing end-users access to a fully automated site from one interface.
- By successfully integrating third-party systems with a Dynalite solution, repetitive end-user interaction is reduced.

### **Application**

- · Retail and Hospitality, Office and Industry
- Public spaces, Stadiums and multi-purpose Event Centers
- · Residential

# **Dynalite Integration Devices**

## Versions

DPMI940-DALI Dry Contact Interface





SlimBlend SR-RC400B VPC ACL



Product photo IRT9090\_01





PDEG Ethernet Gateway

Dynalite PDEB Ethernet Bridge integration device





Dimensional drawing





# **Dynalite Integration Devices**

# Dimensional drawing











## **Product details**

Front of the PDEG Ethernet Gateway





DDMIDC8 Low Level Input Integrator front

# **Dynalite Integration Devices**

## **Product details**

DDNG-KNX Front

DDNG23\_new\_Front





Front image of the PDEB Ethernet Bridge integration device





© 2024 Signify Holding All rights reserved. Signify does not give any representation or warranty as to the accuracy or completeness of the information included herein and shall not be liable for any action in reliance thereon. The information presented in this document is not intended as any commercial offer and does not form part of any quotation or contract, unless otherwise agreed by Signify. All trademarks are owned by Signify Holding or their respect