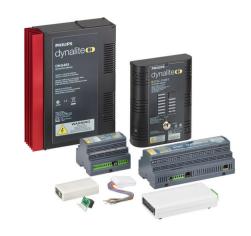

# **Dynalite Integration Devices**

Within any modern project, many third-party systems can be found performing different roles. Each separate system may use a different protocol for communication. Dynalite has developed a range of gateway devices that can be used to synchronize these systems' functions into one integrated system solution.

## Versions

DPMI940-DALI Dry Contact Interface

SlimBlend SR-RC400B VPC ACL

Product photo IRT9090\_01

PDEG Ethernet Gateway

Dynalite PDEB Ethernet Bridge integration device

Dimensional drawing