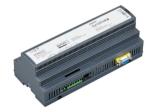

## Versions

DPMI940-DALI Dry Contact Interface

SlimBlend SR-RC400B VPC ACL

Product photo IRT9090\_01

PDEG Ethernet Gateway

Dynalite PDEB Ethernet Bridge integration device

Dimensional drawing

## **Product details**

DDNG-KNX Front

DDNG23\_new\_Front

Front image of the PDEB Ethernet Bridge integration device

© 2024 Signify Holding All rights reserved. Signify does not give any representation or warranty as to the accuracy or completeness of the information included herein and shall not be liable for any action in reliance thereon. The information presented in this document is not intended as any commercial offer and does not form part of any quotation or contract, unless otherwise agreed by Signify. All trademarks are owned by Signify Holding or their respective owners.