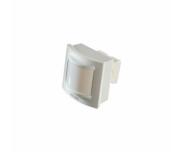

# **Dynalite Sensors**

The Dynalite sensor range combines motion detection, light level detection and IR receive in one unit. Each of these features can be operated at the same time, allowing automation scenarios such as turning on the lights after detecting motion and then dimming the lighting level once the available sunlight has been measured, thereby providing additional energy savings. By combining each of these functions into one device, operational efficiency is improved. Each sensor has an in-built microprocessor, allowing logical functions to control one small room, the floor of a building, or an entire building. All sensors receive their power from the DyNet network, and as they are fully remotely programmable, they can be configured to automate and control a virtually unlimited number of controlled outputs.

### **Benefits**

- Reduces the need for many different types of sensors, thereby preventing ceiling clutter
- Combines motion detection, light level detection and IR receive in one unit, thus improving efficiency