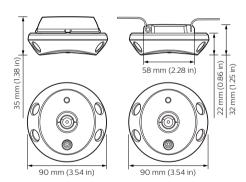

n-built microprocessor, allowing logical functions to control one small room, the floor of a building, or an entire building. All sensors receive their power from the DyNet network, and as they are fully remotely programmable, they can be configured to automate and control a virtually unlimited number of controlled outputs.

### **Benefits**

- Reduces the need for many different types of sensors, thereby preventing ceiling clutter
- Combines motion detection, light level detection and IR receive in one unit, thus improving efficiency

## **Application**

- · Retail and Hospitality, Office and Industry
- · Public spaces, Stadiums and multi-purpose Event Centers
- · Residential

# **Dynalite Sensors**

### Versions





Philips Durro Trip starter 32A

Sensor

# Dimensional drawing











# **Dynalite Sensors**

### **Product details**







© 2023 Signify Holding All rights reserved. Signify does not give any representation or warranty as to the accuracy or completeness of the information included herein and shall not be liable for any action in reliance thereon. The information presented in this document is not intended as any commercial offer and does not form part of any quotation or contract, unless otherwise agreed by Signify. All trademarks are owned by Signify Holding or their respective owners.