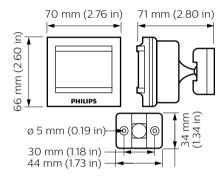

has an in-built microprocessor, allowing logical functions to control one small room, the floor of a building, or an entire building. All sensors receive their power from the DyNet network, and as they are fully remotely programmable, they can be configured to automate and control a virtually unlimited number of controlled outputs.

### **Benefits**

- Reduces the need for many different types of sensors, thereby preventing ceiling clutter
- Combines motion detection, light level detection and IR receive in one unit, thus improving efficiency

## **Application**

- · Retail and Hospitality, Office and Industry
- · Public spaces, Stadiums and multi-purpose Event Centers
- · Residential

# **Dynalite Sensors**

### Versions





Philips Durro Trip starter 32A

Sensor

# Dimensional drawing











# **Dynalite Sensors**

### **Product details**







© 2023 Signify Holding All rights reserved. Signify does not give any representation or warranty as to the accuracy or completeness of the information included herein and shall not be liable for any action in reliance thereon. The information presented in this document is not intended as any commercial offer and does not form part of any quotation or contract, unless otherwise agreed by Signify. All trademarks are owned by Signify Holding or their respective owners.