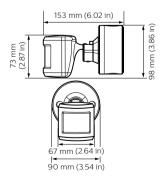

an in-built microprocessor, allowing logical functions to control one small room, the floor of a building, or an entire building. All sensors receive their power from the DyNet network, and as they are fully remotely programmable, they can be configured to automate and control a virtually unlimited number of controlled outputs.

### **Benefits**

- Reduces the need for many different types of sensors, thereby preventing ceiling clutter
- Combines motion detection, light level detection and IR receive in one unit, thus improving efficiency

## **Application**

- · Retail and Hospitality, Office and Industry
- · Public spaces, Stadiums and multi-purpose Event Centers
- · Residential

# **Dynalite Sensors**

### Versions





Philips Durro Trip starter 32A

Sensor

# Dimensional drawing











# **Dynalite Sensors**

### **Product details**







© 2023 Signify Holding All rights reserved. Signify does not give any representation or warranty as to the accuracy or completeness of the information included herein and shall not be liable for any action in reliance thereon. The information presented in this document is not intended as any commercial offer and does not form part of any quotation or contract, unless otherwise agreed by Signify. All trademarks are owned by Signify Holding or their respective owners.