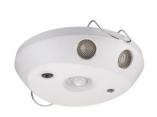

# **Dynalite Sensors**

The Dynalite sensor range combines motion detection, light level detection and IR receive in one unit. Each of these features can be operated at the same time, allowing automation scenarios such as turning on the lights after detecting motion and then dimming the lighting level once the available sunlight has been measured, thereby providing additional energy savings. By combining each of these functions into one device, operational efficiency is improved. Each sensor has an in-built microprocessor, allowing logical functions to control one small room, the floor of a building, or an entire building. All sensors receive their power from the DyNet network, and as they are fully remotely programmable, they can be configured to automate and control a virtually unlimited number of controlled outputs.

### **Benefits**

- Reduces the need for many different types of sensors, thereby preventing ceiling clutter
- Combines motion detection, light level detection and IR receive in one unit, thus improving efficiency