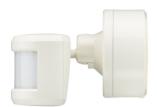

# **Dynalite Sensors**

The Dynalite sensor range combines motion detection, light level detection and IR receive in one unit. Each of these features can be operated at the same time, allowing automation scenarios such as turning on the lights after detecting motion and then dimming the lighting level once the available sunlight has been measured, thereby providing additional energy savings. By combining each of these functions into one device, operational efficiency is improved. Each sensor has an in-built microprocessor, allowing logical functions to control one small room, the floor of a building, or an entire building. All sensors receive their power from the DyNet network, and as they are fully remotely programmable, they can be configured to automate and control a virtually unlimited number of controlled outputs.