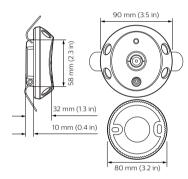

in-built microprocessor, allowing logical functions to control one small room, the floor of a building, or an entire building. All sensors receive their power from the DyNet network, and as they are fully remotely programmable, they can be configured to automate and control a virtually unlimited number of controlled outputs.

### **Benefits**

- Reduces the need for many different types of sensors, thereby preventing ceiling clutter
- Combines motion detection, light level detection and IR receive in one unit, thus improving efficiency

## **Application**

- · Retail and Hospitality, Office and Industry
- · Public spaces, Stadiums and multi-purpose Event Centers
- · Residential

# **Dynalite Sensors**

### Versions





Philips Durro Trip starter 32A

Sensor

# Dimensional drawing











# **Dynalite Sensors**

### **Product details**







© 2023 Signify Holding All rights reserved. Signify does not give any representation or warranty as to the accuracy or completeness of the information included herein and shall not be liable for any action in reliance thereon. The information presented in this document is not intended as any commercial offer and does not form part of any quotation or contract, unless otherwise agreed by Signify. All trademarks are owned by Signify Holding or their respective owners.