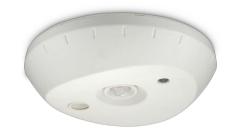

# **Dynalite Sensors**

The Dynalite sensor range combines motion detection, light level detection and IR receive in one unit. Each of these features can be operated at the same time, allowing automation scenarios such as turning on the lights after detecting motion and then dimming the lighting level once the available sunlight has been measured, thereby providing additional energy savings. By combining each of these functions into one device, operational efficiency is improved. Each sensor has an in-built microprocessor, allowing logical functions to control one small room, the floor of a building, or an entire building. All sensors receive their power from the DyNet network, and as they are fully remotely programmable, they can be configured to automate and control a virtually unlimited number of controlled outputs.

### **Benefits**

- Reduces the need for many different types of sensors, thereby preventing ceiling clutter
- Combines motion detection, light level detection and IR receive in one unit, thus improving efficiency