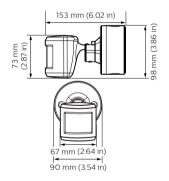

s an in-built microprocessor, allowing logical functions to control one small room, the floor of a building, or an entire building. All sensors receive their power from the DyNet network, and as they are fully remotely programmable, they can be configured to automate and control a virtually unlimited number of controlled outputs.

### **Benefits**

- Reduces the need for many different types of sensors, thereby preventing ceiling clutter
- Combines motion detection, light level detection and IR receive in one unit, thus improving efficiency

## **Application**

- · Retail and Hospitality, Office and Industry
- · Public spaces, Stadiums and multi-purpose Event Centers
- · Residential

# **Dynalite Sensors**

### Versions





Philips Durro Trip starter 32A

Sensor

# Dimensional drawing











# **Dynalite Sensors**

### **Product details**







© 2023 Signify Holding All rights reserved. Signify does not give any representation or warranty as to the accuracy or completeness of the information included herein and shall not be liable for any action in reliance thereon. The information presented in this document is not intended as any commercial offer and does not form part of any quotation or contract, unless otherwise agreed by Signify. All trademarks are owned by Signify Holding or their respective owners.