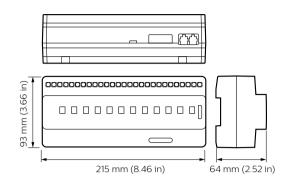

he required preset scenarios are stored within each relay device, the commissioning process and network messages are simplified.

#### Benefits

- Enables a range of relay controllers with a variety of circuit numbers and sizes to work individually or as part of a system.
- · Simplifies commissioning process and network messages.

#### **Features**

- · Available in both DIN-rail and wall-box configurations
- · Each device can store over 170 presets

#### **Application**

• Depends on the lighting system in which the controls are used

# **Dynalite Relay Controllers**

## Versions



DDRC1220FR-GL 12 x 20A Relay Controller



DDRC420FR Relay Controller



DYNET-STP-CSBLE-LSZH Data Cable



DDRC-GRMS-E

## Dimensional drawing





# **Dynalite Relay Controllers**

## Dimensional drawing





#### **Product details**



DMRC210 Relay Controller







© 2024 Signify Holding All rights reserved. Signify does not give any representation or warranty as to the accuracy or completeness of the information included herein and shall not be liable for any action in reliance thereon. The information presented in this document is not intended as any commercial offer and does not form part of any quotation or contract, unless otherwise agreed by Signify. All trademarks are owned by Signify Holding or their respective owners.