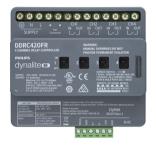

## Versions

DDRC1220FR-GL 12 x 20A Relay Controller

DDRC420FR Relay Controller

DYNET-STP-CSBLE-LSZH Data Cable

DDRC-GRMS-E