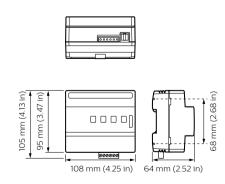

ll of complex switching logic from simple network messages. As the required preset scenarios are stored within each relay device, the commissioning process and network messages are simplified.

#### Benefits

- Enables a range of relay controllers with a variety of circuit numbers and sizes to work individually or as part of a system.
- · Simplifies commissioning process and network messages.

#### **Features**

- · Available in both DIN-rail and wall-box configurations
- · Each device can store over 170 presets

#### **Application**

• Depends on the lighting system in which the controls are used

# **Dynalite Relay Controllers**

## Versions



DDRC1220FR-GL 12 x 20A Relay Controller



DDRC420FR Relay Controller



DYNET-STP-CSBLE-LSZH Data Cable



DDRC-GRMS-E

## Dimensional drawing





# **Dynalite Relay Controllers**

## Dimensional drawing





#### **Product details**



DMRC210 Relay Controller







© 2024 Signify Holding All rights reserved. Signify does not give any representation or warranty as to the accuracy or completeness of the information included herein and shall not be liable for any action in reliance thereon. The information presented in this document is not intended as any commercial offer and does not form part of any quotation or contract, unless otherwise agreed by Signify. All trademarks are owned by Signify Holding or their respective owners.