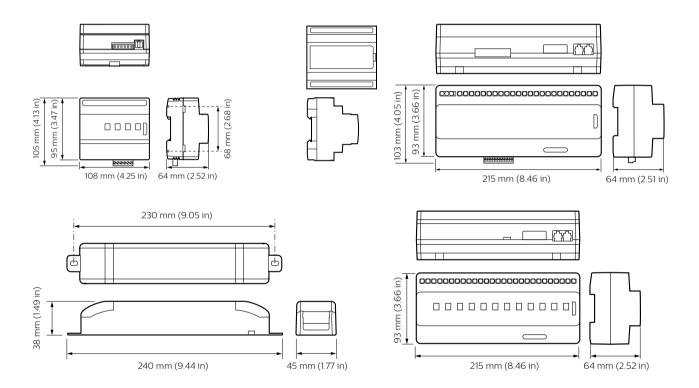

s are stored within each relay device, the commissioning process and network messages are simplified.

#### **Benefits**

- Enables a range of relay controllers with a variety of circuit numbers and sizes to work individually or as part of a system.
- · Simplifies commissioning process and network messages.

#### **Features**

- · Available in both DIN-rail and wall-box configurations
- · Each device can store over 170 presets

#### **Application**

· Depends on the lighting system in which the controls are used

# **Dynalite Relay Controllers**

## Versions



DDRC1220FR-GL 12 x 20A Relay Controller



DDRC810DT-GL 8 x 10A Relay Controller



DDRC420FR Relay Controller



DYNET-STP-CSBLE-LSZH Data Cable



PDUVCC



DDRC-GRMS-E



# **Dynalite Relay Controllers**

## Dimensional drawing



### **Product details**



Front of the DDRC810DT-GL 8 x 10A Relay Controller



DDRC420FR Relay Controller

# **Dynalite Relay Controllers**

### **Product details**

DMRC210 Relay Controller





© 2023 Signify Holding All rights reserved. Signify does not give any representation or warranty as to the accuracy or completeness of the information included herein and shall not be liable for any action in reliance thereon. The information presented in this document is not intended as any commercial offer and does not form part of any quotation or contract, unless otherwise agreed by Signify. All trademarks are owned by Signify Holding or their respective owners.