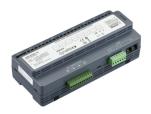

### **Product details**

Front of the DDRC810DT-GL 8 x 10A Relay Controller

DDRC420FR Relay Controller