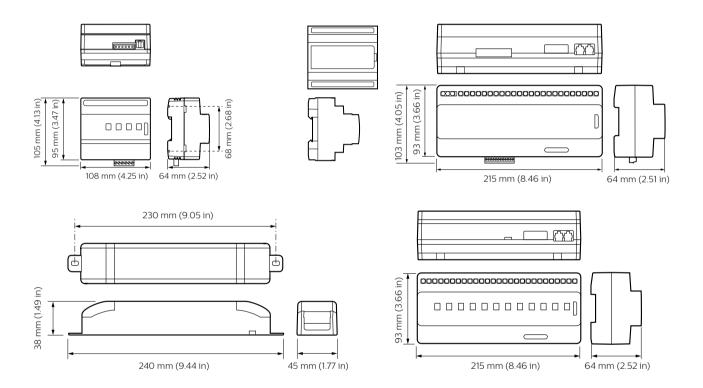

simple network messages. As the required preset scenarios are stored within each relay device, the commissioning process and network messages are simplified.

#### Benefits

- Enables a range of relay controllers with a variety of circuit numbers and sizes to work individually or as part of a system
- · Simplifies commissioning process and network messages

#### **Application**

- · Retail and Hospitality, Office and Industry
- · Public spaces, Stadiums and multi-purpose Event Centers
- · Residential

# **Dynalite Relay Controllers**

## Versions



DDRC1220FR-GL 12 x 20A Relay Controller



DDRC810DT-GL 8 x 10A Relay Controller



DDRC420FR Relay Controller



DYNET-STP-CSBLE-LSZH Data Cable



DDRC-GRMS-E

## Dimensional drawing

# **Dynalite Relay Controllers**

## Dimensional drawing



### **Product details**



Front of the DDRC810DT-GL 8 x 10A Relay Controller



DDRC420FR Relay Controller

# **Dynalite Relay Controllers**

### **Product details**

DMRC210 Relay Controller





© 2024 Signify Holding All rights reserved. Signify does not give any representation or warranty as to the accuracy or completeness of the information included herein and shall not be liable for any action in reliance thereon. The information presented in this document is not intended as any commercial offer and does not form part of any quotation or contract, unless otherwise agreed by Signify. All trademarks are owned by Signify Holding or their respective owners.