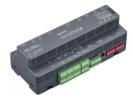

omplex switching logic from simple network messages. As the required preset scenarios are stored within each relay device, the commissioning process and network messages are simplified.

### Benefits

- Enables a range of relay controllers with a variety of circuit numbers and sizes to work individually or as part of a system.
- · Simplifies commissioning process and network messages.

#### Features

- Available in both DIN-rail and wall-box configurations
- Each device can store over 170 presets

#### Application

 $\cdot$  Depends on the lighting system in which the controls are used

# **Dynalite Relay Controllers**

Versions



DDRC1220FR-GL 12 x 20A Relay Controller



DDRC810DT-GL 8 x 10A Relay Controller



DDRC420FR Relay Controller



DYNET-STP-CSBLE-LSZH Data Cable

DDRC-GRMS-E



**Dimensional drawing** 

# **Dynalite Relay Controllers**

#### Dimensional drawing



## **Product details**



Front of the DDRC810DT-GL 8 x 10A Relay Controller

#### DDRC420FR Relay Controller

# **Dynalite Relay Controllers**

**Product details** 

DMRC210 Relay Controller





© 2023 Signify Holding All rights reserved. Signify does not give any representation or warranty as to the accuracy or completeness of the information included herein and shall not be liable for any action in reliance thereon. The information presented in this document is not intended as any commercial offer and does not form part of any quotation or contract, unless otherwise agreed by Signify. All trademarks are owned by Signify Holding or their respective owners.

www.lighting.philips.com 2023, August 2 -