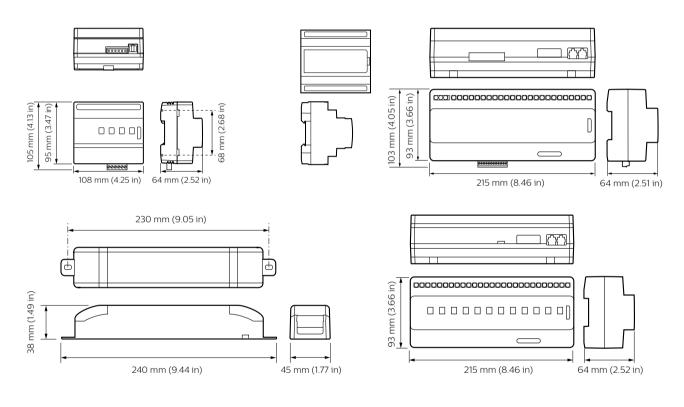

# **Dynalite Relay Controllers**

Versions

DDRC1220FR-GL 12 x 20A Relay Controller

DDRC810DT-GL 8 x 10A Relay Controller

DDRC420FR Relay Controller

DYNET-STP-CSBLE-LSZH Data Cable

DDRC-GRMS-E

**Dimensional drawing** 

#### Dimensional drawing