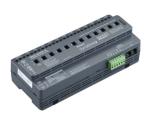

s and sizes to work individually or as part of a system, thus fulfilling any project requirement. Each device can store over 170 presets, allowing the recall of complex switching logic from simple network messages. As the required preset scenarios are stored within each relay device, the commissioning process and network messages are simplified.

### Benefits

- Enables a range of relay controllers with a variety of circuit numbers and sizes to work individually or as part of a system.
- · Simplifies commissioning process and network messages.

#### Features

- Available in both DIN-rail and wall-box configurations
- Each device can store over 170 presets

#### Application

 $\cdot$  Depends on the lighting system in which the controls are used

# **Dynalite Relay Controllers**

Versions



DDRC1220FR-GL 12 x 20A Relay Controller



DDRC810DT-GL 8 x 10A Relay Controller



DDRC420FR Relay Controller



DYNET-STP-CSBLE-LSZH Data Cable

DDRC-GRMS-E



**Dimensional drawing** 

# **Dynalite Relay Controllers**

#### Dimensional drawing



## **Product details**



Front of the DDRC810DT-GL 8 x 10A Relay Controller

#### DDRC420FR Relay Controller

# **Dynalite Relay Controllers**

**Product details** 

DMRC210 Relay Controller





© 2023 Signify Holding All rights reserved. Signify does not give any representation or warranty as to the accuracy or completeness of the information included herein and shall not be liable for any action in reliance thereon. The information presented in this document is not intended as any commercial offer and does not form part of any quotation o