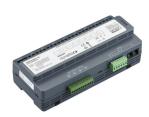

of a system, thus fulfilling any project requirement. Each device can store over 170 presets, allowing the recall of complex switching logic from simple network messages. As the required preset scenarios are stored within each relay device, the commissioning process and network messages are simplified.

### Benefits

- Enables a range of relay controllers with a variety of circuit numbers and sizes to work individually or as part of a system.
- · Simplifies commissioning process and network messages.

#### Features

- Available in both DIN-rail and wall-box configurations
- Each device can store over 170 presets

#### Application

 $\cdot$  Depends on the lighting system in which the controls are used

# **Dynalite Relay Controllers**

Versions



DDRC1220FR-GL 12 x 20A Relay Controller



DDRC810DT-GL 8 x 10A Relay Controller



DDRC420FR Relay Controller



DYNET-STP-CSBLE-LSZH Data Cable

DDRC-GRMS-E



**Dimensional drawing** 

# **Dynalite Relay Controllers**

#### Dimensional drawing



## **Product details**



Front of the DDRC810DT-GL 8 x 10A Relay Controller

#### DDRC420FR Relay Controller

# **Dynalite Relay Controllers**

**Product details** 

DMRC210 Relay Controller





© 2023 Signify Holding All rights reserved. Signify does not give any representation or warranty as to the accuracy or completeness of the information included herein and shall not be liable for any action in reliance thereon. The information presented in this document is not intended as any commercial offer and does not form part of any quotation or contract, unless otherwise agreed by Sign