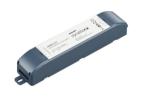

store over 170 presets, allowing the recall of complex switching logic from simple network messages. As the required preset scenarios are stored within each relay device, the commissioning process and network messages are simplified.

### Benefits

- Enables a range of relay controllers with a variety of circuit numbers and sizes to work individually or as part of a system.
- · Simplifies commissioning process and network messages.

#### Features

- Available in both DIN-rail and wall-box configurations
- Each device can store over 170 presets

#### Application

 $\cdot$  Depends on the lighting system in which the controls are used

# **Dynalite Relay Controllers**

Versions



DDRC1220FR-GL 12 x 20A Relay Controller



DDRC810DT-GL 8 x 10A Relay Controller



DDRC420FR Relay Controller



DYNET-STP-CSBLE-LSZH Data Cable

DDRC-GRMS-E



**Dimensional drawing** 

# **Dynalite Relay Controllers**

#### Dimensional drawing



## **Product details**



Front of the DDRC810DT-GL 8 x 10A Relay Controller

#### DDRC420FR Relay Controller

# **Dynalite Relay Controllers**

**Product details** 

DMRC210 Relay Controller





© 2023 Signify Holding All rights reserved. Signify does not give any representation or warranty as to the accuracy or completeness of the information included herein and shall not be liable for any action in reliance thereon. The information presented in this document is not intended as any commercial offer and does not form part of any quotation or contract, unless otherwise agreed by Signify. All trademarks are owned by Signify Holding or their respective ow