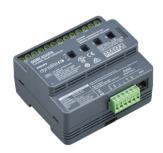

### **Product details**

Front of the DDRC810DT-GL 8 x 10A Relay Controller

DDRC420FR Relay Controller