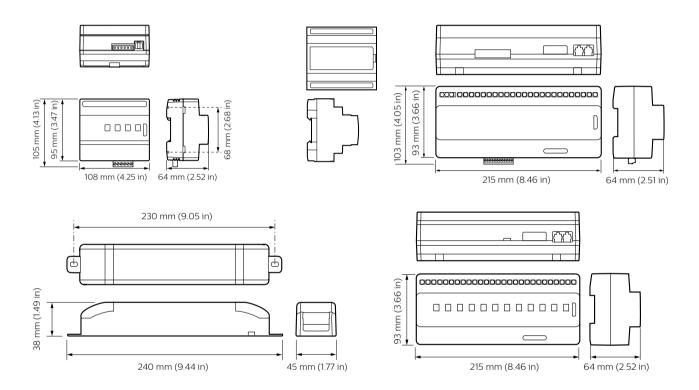

hing logic from simple network messages. As the required preset scenarios are stored within each relay device, the commissioning process and network messages are simplified.

### Benefits

- Enables a range of relay controllers with a variety of circuit numbers and sizes to work individually or as part of a system
- · Simplifies commissioning process and network messages

### **Application**

- · Retail and Hospitality, Office and Industry
- · Public spaces, Stadiums and multi-purpose Event Centers
- · Residential

# **Dynalite Relay Controllers**

# Versions



DDRC1220FR-GL 12 x 20A Relay Controller



DDRC810DT-GL 8 x 10A Relay Controller



DDRC420FR Relay Controller



DYNET-STP-CSBLE-LSZH Data Cable



PDUVCC



DDRC-GRMS-E



# **Dynalite Relay Controllers**

# Dimensional drawing



### **Product details**



Front of the DDRC810DT-GL 8 x 10A Relay Controller



DDRC420FR Relay Controller

# **Dynalite Relay Controllers**

### **Product details**

DMRC210 Relay Controller





© 2024 Signify Holding All rights reserved. Signify does not give any representation or warranty as to the accuracy or completeness of the information included herein and shall not be liable for any action in reliance thereon. The information presented in this document is not intended as any commercial offer and does not form part of any quotation or contract, unless otherwise agreed by Signify. All trademarks are owned by Signify Holding or their respective owners.