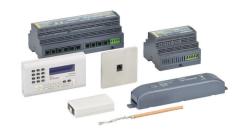

# **Dynalite Network Devices**

To bring all the different devices together, Dynalite supports a range of network devices that are useful in creating a problem-free installation.

# **Dynalite Network Devices**