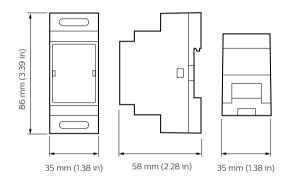

# Sophisticated yet simple energy-efficient lighting control solutions

# **Dynalite Network Devices**

To bring all the different devices together, Dynalite supports a range of network devices that are useful in creating a problem-free installation.

## **Application**

- · Retail and Hospitality, Office and Industry
- Public spaces, Stadiums and multi-purpose Event Centers
- Residential

### **Versions**



LEDBulb E27 A60

046677574604\_VLIM2021050\_b\_ 3000K\_FULL-2022-CPI.tif



# **Dynalite Network Devices**

# Versions

DH2x24, DIN Rail Enclosure



# Dimensional drawing





# **Product details**



Front of the DMAL120F Active Load



## DDTC001 Front



© 2023 Signify Holding All rights reserved. Signify does not give any representation or warranty as to the accuracy or completeness of the information included herein and shall not be liable for any action in reliance thereon. The information presented in this document is not intended as any commercial offer and does not form part of any quotation or contract, unless otherwise agreed by Signify. All trademarks are owned by Signify Holding or their respective owners.