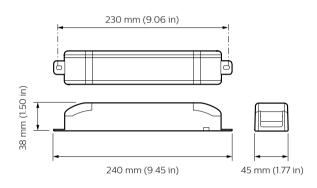

# Sophisticated yet simple energy-efficient lighting control solutions

# **Dynalite Network Devices**

To bring all the different devices together, Dynalite supports a range of network devices that are useful in creating a problem-free installation.

## **Application**

- · Retail and Hospitality, Office and Industry
- Public spaces, Stadiums and multi-purpose Event Centers
- Residential

### **Versions**



LEDBulb E27 A60

046677574604\_VLIM2021050\_b\_ 3000K\_FULL-2022-CPI.tif



# **Dynalite Network Devices**

# Versions

DH2x24, DIN Rail Enclosure



# Dimensional drawing





# **Product details**



Front of the DMAL120F Active Load



## DDTC001 Front



© 2023 Signify Holding All rights reserved. Signify does not give any representation or warranty as to the accuracy or completeness of the information included herein and shall not be liable for any action in reliance thereon. The information presented in this document is not intended as any commercial offer and does not form part of any quotation or contract, unless otherwise agreed by Signify. All trademarks are owned by Signify Holding or their respective owners.