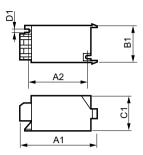

#### Dimensional drawing

| Product | C1      | A1      | A2      | B1      |
|---------|---------|---------|---------|---------|
| SN 57   | 38.5 mm | 85.5 mm | 65.0 mm | 41.5 mm |
| SN 58   | 38.5 mm | 85.5 mm | 65.0 mm | 41.5 mm |