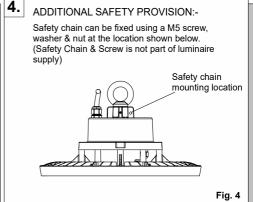

## **LED HIGHBAY**

## Industrial Luminaire





Type : BY615P Lamp : LED

Voltage : 240 V, 50 Hz

IP Classification : IP65

Net Weight : 3.8 kg Approx

Max. Projected Area : 0.08 m<sup>2</sup>

CCT : 6500K, 5700K, 4000K, 3000K

Application : Indoor only

IP65

ta 45°





All the pictures in the MI sheet are representative only and may vary from the Actual Product.









## CAUTION

- 1. Ensure L-N-E is connected in right manner.
- 2. 3 Core cable should be properly connected with ground.
- 3. Product should be operated between 120-270V A.C.
- 4. Luminaire must be brought down from the mounting position for maintenance.
- In case the Lensplate is found broken/damaged luminaire should not be powered on and it has to be replaced before using the luminaire.
- The light source of this luminaire is not replaceable, when the light source reaches its end of life the whole luminaire shall be replaced.
- The external flexible cable or cord of this luminaire cannot be replaced; if the cord is damaged, the Driver shall be replaced.

FAILURE OF PRODUCT DUE TO NON COMPLIANCE TO ANY OF THE ABOVE. VOIDS WARRANTY OF PRODUCT.

All the pictures in the MI sheet are represe