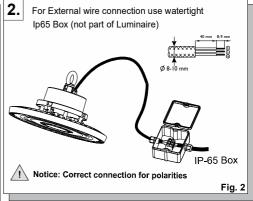

## **LED HIGHBAY**

## Industrial Luminaire





Type : BY615P Lamp : LED

Voltage : 240 V, 50 Hz

IP Classification : IP65

Net Weight : 3.8 kg Approx

Max. Projected Area : 0.08 m<sup>2</sup>

CCT : 6500K, 5700K, 4000K, 3000K

Application : Indoor only

IP65

ta 45°





All the pictures in the MI sheet are representative only and may vary from the Actual Product.









## CAUTION

- 1. Ensure L-N-E is connected in right manner.
- 2. 3 Core cable should be properly connected with ground.
- 3. Product should be operated between 120-270V A.C.
- 4. Luminaire must be brought down from the mounting position for maintenance.
- In case the Lensplate is found broken/damaged luminaire should not be powered on and it has to be replaced before using the luminaire.
- The light source of this luminaire is not replaceable, when the light source reaches its end of life the whole luminaire shall be replaced.
- The external flexible cable or cord of this luminaire cannot be replaced; if the cord is damaged, the Driver shall be replaced.

FAILURE OF PRODUCT DUE TO NON COMPLIANCE TO ANY OF THE ABOVE. VOIDS WARRANTY OF PRODUCT.

All the pictures in the MI sheet are rep