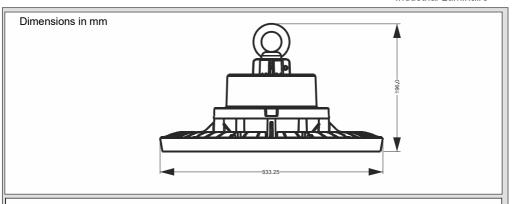

## Industrial Luminaire

Type : BY615P Lamp : LED

Voltage : 240 V, 50 Hz

IP Classification : IP65

Net Weight : 3.8 kg Approx

Max. Projected Area : 0.08 m<sup>2</sup>

CCT : 6500K, 5700K, 4000K, 3000K

Application : Indoor only

IP65

ta 45°

All the pictures in the MI sheet are representative only and may vary from the Actual Product.