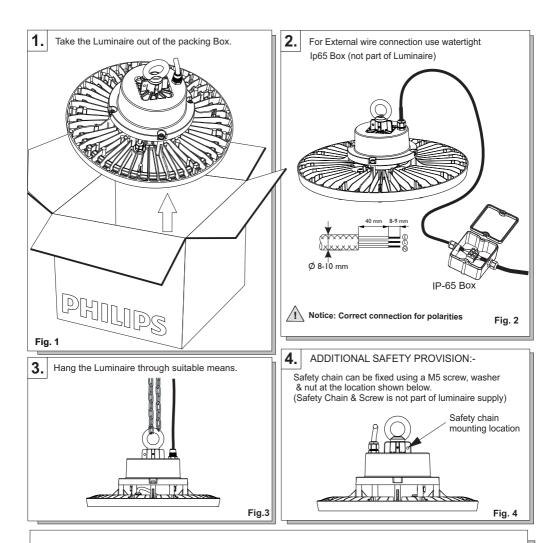

#### CAUTION

- 1. Ensure L-N-E is connected in right manner.
- 2. 3 Core cable should be properly connected with ground.
- 3. Product should be operated between 120-270V A.C.
- 4. Luminaire must be brought down from the mounting position for maintenance.
- 5. In case the Lensplate is found broken/damaged luminaire should not be powered on and it has to be replaced before using the luminaire.
- 6. The light source of this luminaire is not replaceable, when the light source reaches its end of life the whole luminaire shall be replaced.
- 7. The external flexible cable or cord of this luminaire cannot be replaced; if the cord is damaged, the Driver shall be replaced.