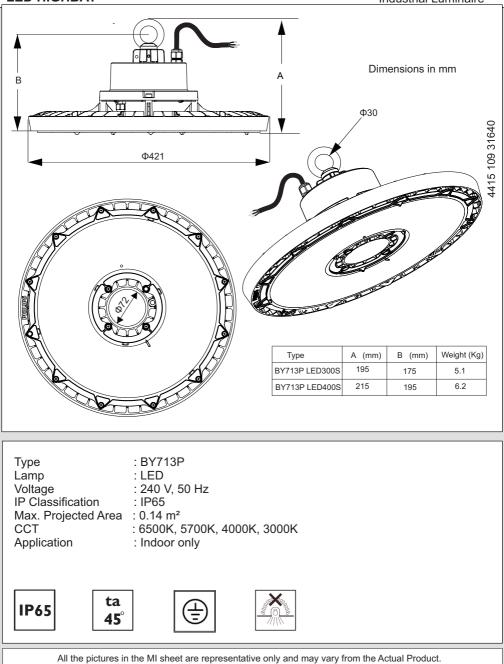

## PHILIPS

### Installation Instruction

#### LED HIGHBAY

Industrial Luminaire



# PHILIPS



#### CAUTION

- 1. Ensure L-N-E is connected in right manner.
- 2. 3 Core cable should be properly connected with ground.
- 3. Product should be operated between 120-270V A.C.
- 4. Luminaire must be brought down from the mounting position for maintenance.
- 5. In case the Lensplate is found broken/damaged luminaire should not be powered on and it has to be replaced before using the luminaire.
- 6. The light source of this luminaire is not replaceable, when the light source reaches its end of life the whole luminaire shall be replaced.
- 7. The external flexible cable or cord of this luminaire cannot be replaced; if the cord is damaged, the Driver shall be replaced.

FAILURE OF PRODUCT DUE TO NON COMPLIANCE TO ANY OF THE ABOVE, VOIDS WARRANTY OF PRODUCT.

All the pictures in