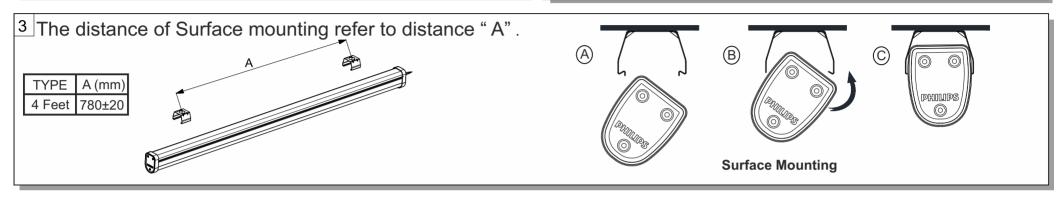

## **Installation Instruction**

Dimensions Indoor Luminaire Smartbright Waterproof Core







## **Surface Mounting**







## Suspension Mounting.











## 6 CAUTION

- 1. The luminaire shall be installed by a qualified electrician and wired in accordance with the latest IEE electrical regulations or the national requirements.
- 2. Do not switch on before completing the installation.
- 3. The luminaire shall, under no circumstance, be covered with insulation mating or similar material.
- 4. Polyfilm should be removed before mounting

FAILURE OF PRODUCT DUE TO NON COMPLIANCE TO ANY OF THE ABOVE, VOIDS WARRANTY OF PRODUCT.