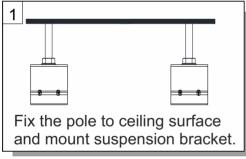

## **Installation Instruction**

Dimensions Indoor Luminaire Smartbright Waterproof Core







## **Surface Mounting**







## Suspension Mounting.











## 6 CAUTION

- 1. The luminaire shall be installed by a qualified electrician and wired in accordance with the latest IEE electrical regulations or the national requirements.
- 2. Do not switch on before completing the installation.
- 3. The luminaire shall, under no circumstance, be covered with insulation mating or similar material.
- 4. Polyfilm should be removed before mounting

FAILURE OF PRODUCT DUE TO NON COMPLIANCE TO ANY OF THE ABOVE, VOIDS WARRANTY OF PRODUCT.