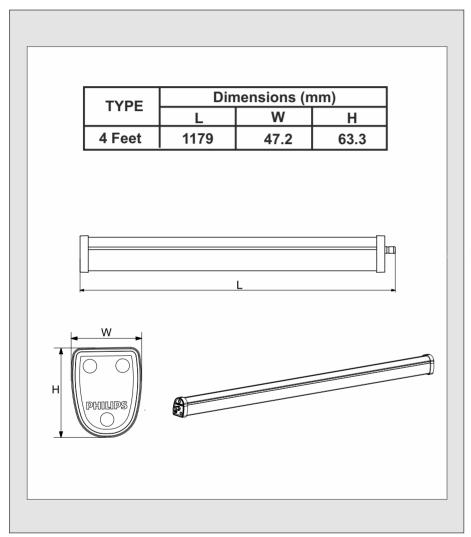

## **Installation Instruction**

Dimensions Indoor Luminaire Smartbright Waterproof Core