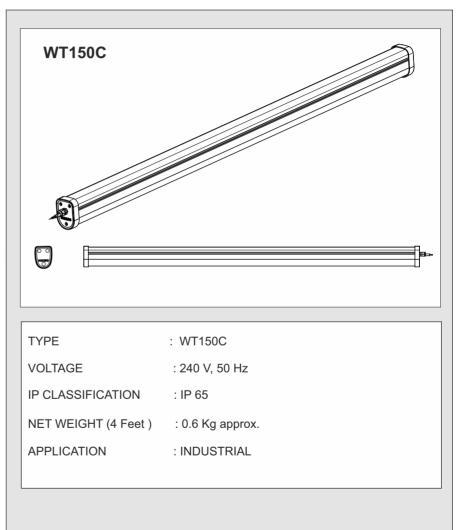

## **Installation Instruction**

Dimensions Indoor Luminaire Smartbright Waterproof Core