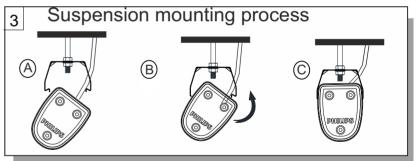

## **Installation Instruction**

Dimensions Indoor Luminaire Smartbright Waterproof Core







## **Surface Mounting**







## Suspension Mounting.











## 6 CAUTION

- 1. The luminaire shall be installed by a qualified electrician and wired in accordance with the latest IEE electrical regulations or the national requirements.
- 2. Do not switch on before completing the installation.
- 3. The luminaire shall, under no circumstance, be covered with insulation mating or similar material.
- 4. Polyfilm should be removed before mounting

FAILURE OF PRODUCT DUE TO NON COMPLIANCE TO ANY OF THE ABOVE, VOIDS WARRANTY OF PRODUCT.