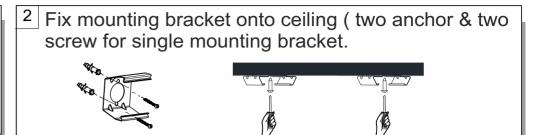

## **Installation Instruction**

Dimensions Indoor Luminaire Smartbright Waterproof Core







## **Surface Mounting**







## Suspension Mounting.











## 6 CAUTION

- 1. The luminaire shall be installed by a qualified electrician and wired in accordance with the latest IEE electrical regulations or the national requirements.
- 2. Do not switch on before completing the installation.
- 3. The luminaire shall, under no circumstance, be covered with insulation mating or similar material.
- 4. Polyfilm should be removed before mounting

FAILURE OF PRODUCT DUE TO NON COMPLIANCE TO ANY OF THE ABOVE, VOIDS WARRANTY OF PRODUCT.