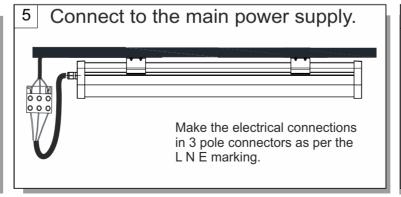

## **Installation Instruction**

Dimensions Indoor Luminaire Smartbright Waterproof Core







## **Surface Mounting**







## Suspension Mounting.











## 6 CAUTION

- 1. The luminaire shall be installed by a qualified electrician and wired in accordance with the latest IEE electrical regulations or the national requirements.
- 2. Do not switch on before completing the installation.
- 3. The luminaire shall, under no circumstance, be covered with insulation mating or similar material.
- 4. Polyfilm should be removed before mounting

FAILURE OF PRODUCT DUE TO NON COMPLIANCE TO ANY OF THE ABOVE, VOIDS WARRANTY OF PRODUCT.