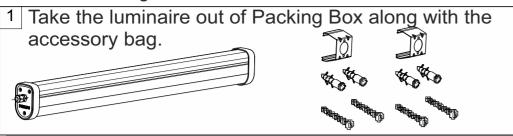

## **Installation Instruction**

Dimensions Indoor Luminaire Smartbright Waterproof Core







## **Surface Mounting**







## Suspension Mounting.











## 6 CAUTION

- 1. The luminaire shall be installed by a qualified electrician and wired in accordance with the latest IEE electrical regulations or the national requirements.
- 2. Do not switch on before completing the installation.
- 3. The luminaire shall, under no circumstance, be covered with insulation mating or similar material.
- 4. Polyfilm should be removed before mounting

FAILURE OF PRODUCT DUE TO NON COMPLIANCE TO ANY OF THE ABOVE, VOIDS WARRANTY OF PRODUCT.