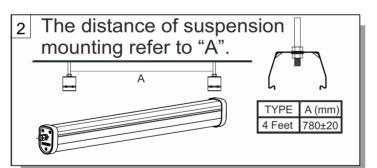

## **Installation Instruction**

Dimensions Indoor Luminaire Smartbright Waterproof Core







## **Surface Mounting**







## Suspension Mounting.











## 6 CAUTION

- 1. The luminaire shall be installed by a qualified electrician and wired in accordance with the latest IEE electrical regulations or the national requirements.
- 2. Do not switch on before completing the installation.
- 3. The luminaire shall, under no circumstance, be covered with insulation mating or similar material.
- 4. Polyfilm should be removed before mounting

FAILURE OF PRODUCT DUE TO NON COMPLIANCE TO ANY OF THE ABOVE, VOIDS WARRANTY OF PRODUCT.