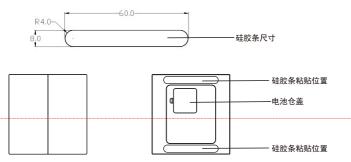

# 桌面安装(请客户自行购买胶条)

1. 将防滑硅胶条/贴胶条粘贴在产品外框上

## Desktop installation(Customers need to buy separately)

1.Stick the anti-slip silicone tape/adhesive tape on the product frame