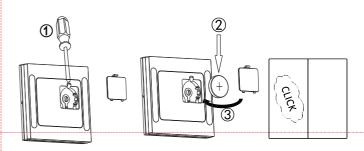

# 电池安装

# **Battery installation**

检查电池正负极,正确后安装 Insert the battery with correct polarity.

## 墙面安装

#### Wall mounting

- 1. 用钻头将膨胀钉固定在需要放置的位置
- I.Use a drill bit to fix the expansion nail at the required position

- 2. 拆下调光面板桌面安装框;卸下按键盖板;装上墙装边框, 用螺丝刀将M2. 5\*6螺丝锁紧
- 2. Detach the mounting frame and switch cover of the dimming panel. Fix the middle frame in position and tighten M2.5\*6 screws with a screwdriver

- 3. 用螺丝刀将M4\*25螺丝打入
- 3. Tighten M4\*25 screw with screwdriver

- 4. 将按键盖板盖回
- 4. Install the switch cover back