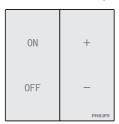

# 调光面板按键功能说明

- 1."ON"打开灯具
- 2."0FF"关闭灯具
- "+"调高亮度
- "-"调低亮度
- "ON"& "+" 搜索入网
- \*详细功能说明请参考Ecoset 系统应用指导书

# Function description of dimming panel keys

- I. "ON" turns on the lamp.
- 2. "OFF" turns off the lamp.
- 3. "+"Turn up the brightness.
- 4. "-"Turn down the brightness
- 5. "On"&"+"Search into the network
- \*Please refer to Ecoset system application instruction for detailed functional description.