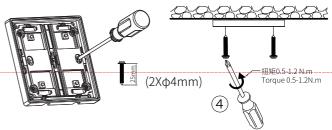

## 墙面安装

#### Wall mounting

- 1. 用钻头将膨胀钉固定在需要放置的位置
- I.Use a drill bit to fix the expansion nail at the required position

- 2. 拆下调光面板桌面安装框;卸下按键盖板;装上墙装边框, 用螺丝刀将M2. 5\*6螺丝锁紧
- 2. Detach the mounting frame and switch cover of the dimming panel. Fix the middle frame in position and tighten M2.5\*6 screws with a screwdriver

- 3. 用螺丝刀将M4\*25螺丝打入
- 3. Tighten M4\*25 screw with screwdriver

- 4. 将按键盖板盖回
- 4. Install the switch cover back