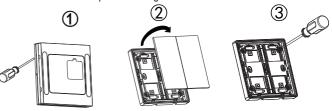

# 电池安装

# **Battery installation**

检查电池正负极,正确后安装 Insert the battery with correct polarity.