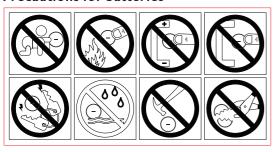

50 Rated voltage: DC 3.0V

IP Grade: IP20

# 电池安装

# **Battery installation**

检查电池正负极,正确后安装 Insert the battery with correct polarity.



## 墙面安装

#### Wall mounting

- 1. 用钻头将膨胀钉固定在需要放置的位置
- I.Use a drill bit to fix the expansion nail at the required position





- 2. 拆下调光面板桌面安装框;卸下按键盖板;装上墙装边框, 用螺丝刀将M2. 5\*6螺丝锁紧
- 2. Detach the mounting frame and switch cover of the dimming panel. Fix the middle frame in position and tighten M2.5\*6 screws with a screwdriver



- 3. 用螺丝刀将M4\*25螺丝打入
- 3. Tighten M4\*25 screw with screwdriver



- 4. 将按键盖板盖回
- 4. Install the switch cover back



# 桌面安装(请客户自行购买胶条)

1. 将防滑硅胶条/贴胶条粘贴在产品外框上

## Desktop installation(Customers need to buy separately)

1.Stick the anti-slip silicone tape/adhesive tape on the product frame



#### 电池注意事项 Precautions for batteries



# 有害物质名称及含量

### Name and content of hazardous substances

| 产品中有害物质的名称及含量      |           |           |           |                 |               |                 |  |  |  |
|--------------------|-----------|-----------|-----------|-----------------|---------------|-----------------|--|--|--|
|                    | 有害物质      |           |           |                 |               |                 |  |  |  |
| 部件名称               | 铅<br>(Pb) | 汞<br>(Hg) | 镉<br>(Cd) | 六价铬<br>(Cr(VI)) | 多溴联苯<br>(PBB) | 多溴二苯醚<br>(PBDE) |  |  |  |
| PCB(板)铜制<br>及电子零部件 | ×         | 0         | 0         | 0               | 0             | 0               |  |  |  |
| 透镜光学部件             | 0         | 0         | 0         | 0               | 0             | 0               |  |  |  |
| PCB(板)铜制<br>及电子零部