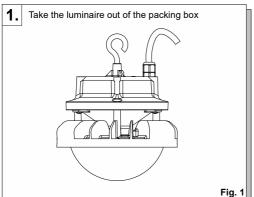

# **PHILIPS**

### Installation Instruction

## **DURALED PRO**

### Industrial Luminaire



# EYEBOLT VERSION (Standard Supply)





MOUNTING BRACKET DETAILS

Dimensions in mm

Type : BY202P Lamp : LED

Wattage/Voltage : 35W / 240 VAC, 50 Hz

IP Classification : IP65

Net Weight : 850 gm Approx

Max. Projected Area : 0.016 m<sup>2</sup> CCT : 6500K, 4000K

Application : Indoor/ Under coverd area

IP65

ta 45°





All the pictures in the MI sheet are representative only and may vary from the Actual Product.







### CAUTION

- 1. Ensure L-N-E is connected in right manner.
- 2. 3 Core cable should be properly connected with ground.
- 3. Product should be operated between 120-270V A.C.
- 4. Luminaire must be brought down from the mounting position for maintenance.
- 5. In case the Diffuser is found broken/damaged luminaire should not be powered on and it has to be replaced before using the luminaire.
- The light source of this luminaire is not replaceable, when the light source reaches its end of life the whole luminaire shall be replaced.
- The external flexible cable or cord of this luminaire cannot be replaced; if the cord is damaged, the Driver shall be replaced.
- 8. Warrant Void if Earthing wire not connected properly with ground.
- 9. Warranty Void if used in outdoor applications

FAILU