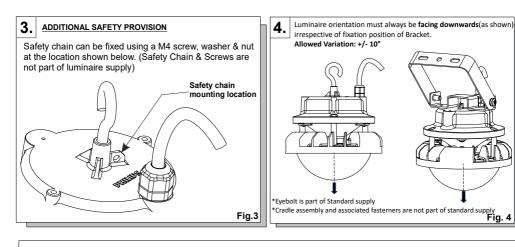

# **PHILIPS**

### Installation Instruction

## **DURALED PRO**

### Industrial Luminaire



# EYEBOLT VERSION (Standard Supply)





MOUNTING BRACKET DETAILS

Dimensions in mm

Type : BY202P Lamp : LED

Wattage/Voltage : 35W / 240 VAC, 50 Hz

IP Classification : IP65

Net Weight : 850 gm Approx

Max. Projected Area : 0.016 m<sup>2</sup> CCT : 6500K, 4000K

Application : Indoor/ Under coverd area

IP65

ta 45°





All the pictures in the MI sheet are representative only and may vary from the Actual Product.







### CAUTION

- 1. Ensure L-N-E is connected in right manner.
- 2. 3 Core cable should be properly connected with ground.
- 3. Product should be operated between 120-270V A.C.
- 4. Luminaire must be brought down from the mounting position for maintenance.
- 5. In case the Diffuser is found broken/damaged luminaire should not be powered on and it has to be replaced before using the luminaire.
- The light source of this luminaire is not replaceable, when the light source reaches its end of life the whole luminaire shall be replaced.
- The external flexible cable or cord of this luminaire cannot be replaced; if the cord is damaged, the Driver shall be replaced.
- 8. Warrant Void if Earthing wire not connected properly with ground.
- 9. Warranty Void if used in outdoor applications

FAILURE O