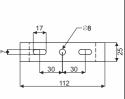

# EYEBOLT VERSION (Standard Supply)

MOUNTING BRACKET DETAILS

Dimensions in mm

Type : BY202P Lamp : LED

Wattage/Voltage : 35W / 240 VAC, 50 Hz

IP Classification : IP65

Net Weight : 850 gm Approx

Max. Projected Area : 0.016 m<sup>2</sup> CCT : 6500K, 4000K