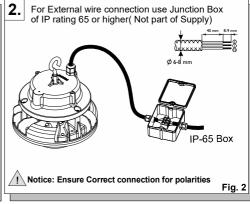

# **PHILIPS**

### Installation Instruction

## **DURALED PRO**

### Industrial Luminaire



# EYEBOLT VERSION (Standard Supply)





MOUNTING BRACKET DETAILS

Dimensions in mm

Type : BY202P Lamp : LED

Wattage/Voltage : 35W / 240 VAC, 50 Hz

IP Classification : IP65

Net Weight : 850 gm Approx

Max. Projected Area : 0.016 m<sup>2</sup> CCT : 6500K, 4000K

Application : Indoor/ Under coverd area

IP65

ta 45°





All the pictures in the MI sheet are representative only and may vary from the Actual Product.







### CAUTION

- 1. Ensure L-N-E is connected in right manner.
- 2. 3 Core cable should be properly connected with ground.
- 3. Product should be operated between 120-270V A.C.
- 4. Luminaire must be brought down from the mounting position for maintenance.
- 5. In case the Diffuser is found broken/damaged luminaire should not be powered on and it has to be replaced before using the luminaire.
- The light source of this luminaire is not replaceable, when the light source reaches its end of life the whole luminaire shall be replaced.
- The external flexible cable or cord of this luminaire cannot be replaced; if the cord is damaged, the Driver shall be replaced.
- 8. Warrant Void if Earthing wire not connected properly with ground.
- 9. Warranty Void if used in outdoor applications

FAILURE