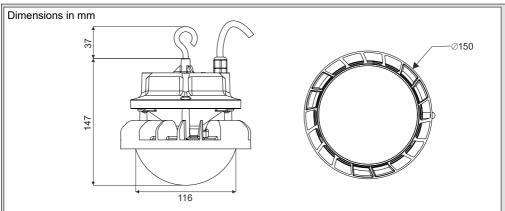

# EYEBOLT VERSION (Standard Supply)

MOUNTING BRACKET DETAILS

Dimensions in mm

Type : BY202P Lamp : LED

Wattage/Voltage : 35W / 240 VAC, 50 Hz

IP Classification : IP65

Net Weight : 850 gm Approx

Max. Projected Area : 0.016 m<sup>2</sup> CCT : 6500K, 4000K