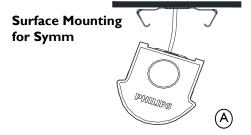

## Intelligent Batten BN208X

Mounting instruction BN208C PSD -M011

| Type Desc   | Accessories Desc                                                   |
|-------------|--------------------------------------------------------------------|
| BY208Z MB-S | Mounting bracket for Symm(Please find this accessory in packaging) |
| BY209Z MB-S | Suspension bracket for Symm                                        |
| BY208Z SP   | Suspension pole                                                    |