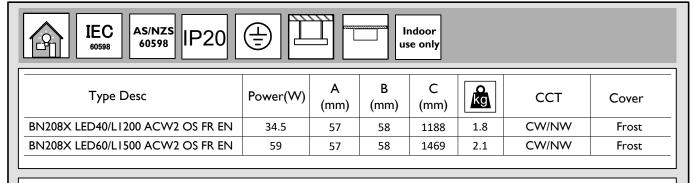

## Intelligent Batten BN208X

Mounting instruction BN208C PSD -M011

| Type Desc   | Accessories Desc                                                   |
|-------------|--------------------------------------------------------------------|
| BY208Z MB-S | Mounting bracket for Symm(Please find this accessory in packaging) |
| BY209Z MB-S | Suspension bracket for Symm                                        |
| BY208Z SP   | Suspension pole                                                    |