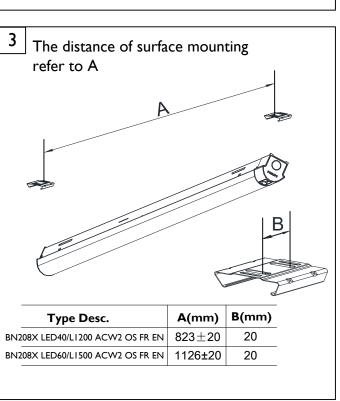

## Intelligent Batten BN208X

Mounting instruction BN208C PSD -M011





| Type Desc   | Accessories Desc                                                   |
|-------------|--------------------------------------------------------------------|
| BY208Z MB-S | Mounting bracket for Symm(Please find this accessory in packaging) |
| BY209Z MB-S | Suspension bracket for Symm                                        |
| BY208Z SP   | Suspension pole                                                    |

Signify Luminaires (Shanghai) Co., Ltd. Address: 2nd floor, Bldg.6,HuYi Rd.1805,MaLu Town, JiaDing District, Shanghai Postalcode: 201801

















(C)

## $\frac{5}{}$ Pole Mounting



Fixing the pole to ceiling surface

- I.Mounting bracket for Symm using the unit of BY209Z MB-S
- 2. Suspension pole using the unit of BY208Z SP





| Type Desc.                       | C(mm)   |
|----------------------------------|---------|
| BN208X LED40/L1200 ACW2 OS FR EN | 843±20  |
| BN208X LED60/L1500 ACW2 OS FR EN | 1146±20 |

## Pole Mounting A B

The luminaire shall be installed by a qualified electrician and wired in accordance with the latest IEE electrical regulations or the national requirements.

(D)

- 2. Do not switch on before complete installation.
- 3. The luminaire is suitable for direct mounting or normally flammable material.
- 4. The light source of this luminaire is not replaceable, when the light source reaches its