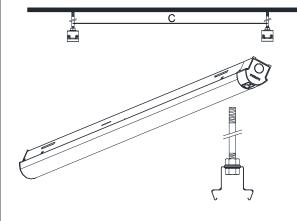

## $\frac{5}{}$ Pole Mounting

Fixing the pole to ceiling surface

- I.Mounting bracket for Symm using the unit of BY209Z MB-S
- 2. Suspension pole using the unit of BY208Z SP

| Type Desc.                       | C(mm)   |
|----------------------------------|---------|
| BN208X LED40/L1200 ACW2 OS FR EN | 843±20  |
| BN208X LED60/L1500 ACW2 OS FR EN | 1146±20 |