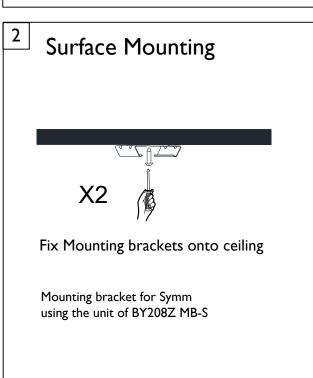

## Intelligent Batten BN208X

Mounting instruction BN208C PSD -M011

| Type Desc   | Accessories Desc                                                   |
|-------------|--------------------------------------------------------------------|
| BY208Z MB-S | Mounting bracket for Symm(Please find this accessory in packaging) |
| BY209Z MB-S | Suspension bracket for Symm                                        |
| BY208Z SP   | Suspension pole                                                    |

## $\frac{5}{}$ Pole Mounting

Fixing the pole to ceiling surface

- I.Mounting bracket for Symm using the unit of BY209Z MB-S
- 2. Suspension pole using the unit of BY208Z SP

| Type Desc.                       | C(mm)   |
|----------------------------------|---------|
| BN208X LED40/L1200 ACW2 OS FR EN | 843±20  |
| BN208X LED60/L1500 ACW2 OS FR EN | 1146±20 |