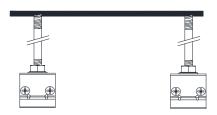

## $\frac{5}{}$ Pole Mounting

Fixing the pole to ceiling surface

- I.Mounting bracket for Symm using the unit of BY209Z MB-S
- 2. Suspension pole using the unit of BY208Z SP

| Type Desc.                       | C(mm)   |
|----------------------------------|---------|
| BN208X LED40/L1200 ACW2 OS FR EN | 843±20  |
| BN208X LED60/L1500 ACW2 OS FR EN | 1146±20 |