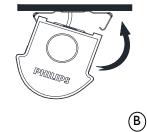

## Intelligent Batten BN208X

Mounting instruction BN208C PSD -M011

| Type Desc   | Accessories Desc                                                   |
|-------------|--------------------------------------------------------------------|
| BY208Z MB-S | Mounting bracket for Symm(Please find this accessory in packaging) |
| BY209Z MB-S | Suspension bracket for Symm                                        |
| BY208Z SP   | Suspension pole                                                    |