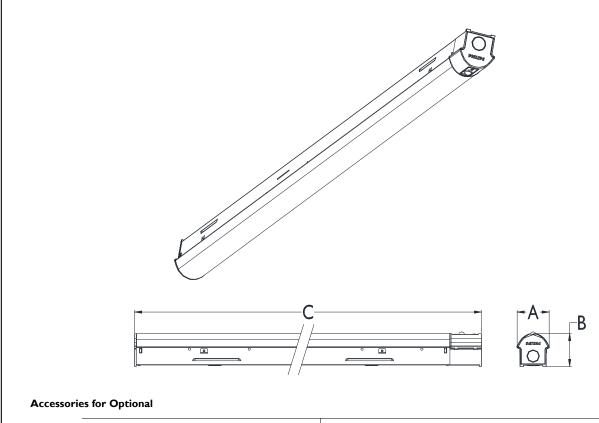

## Intelligent Batten BN208X

Mounting instruction BN208C PSD -M011

| Type Desc   | Accessories Desc                                                   |
|-------------|--------------------------------------------------------------------|
| BY208Z MB-S | Mounting bracket for Symm(Please find this accessory in packaging) |
| BY209Z MB-S | Suspension bracket for Symm                                        |
| BY208Z SP   | Suspension pole                                                    |

## $\frac{5}{}$ Pole Mounting

Fixing the pole to ceiling surface

- I.Mounting bracket for Symm using the unit of BY209Z MB-S
- 2. Suspension pole using the unit of BY208Z SP

| Type Desc.                       | C(mm)   |
|----------------------------------|---------|
| BN208X LED40/L1200 ACW2 OS FR EN | 843±20  |
| BN208X LED60/L1500 ACW2 OS FR EN | 1146±20 |