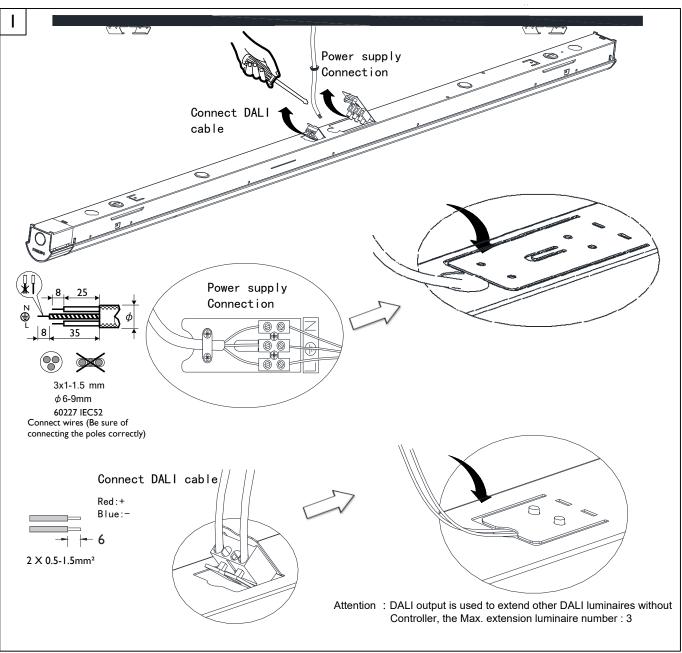

## Pole Mounting A B

The luminaire shall be installed by a qualified electrician and wired in accordance with the latest IEE electrical regulations or the national requirements.

(D)

- 2. Do not switch on before complete installation.
- 3. The luminaire is suitable for direct mounting or normally flammable material.
- 4. The light source of this luminaire is not replaceable, when the light source reaches its end of life the whole luminaire shall be replaced.