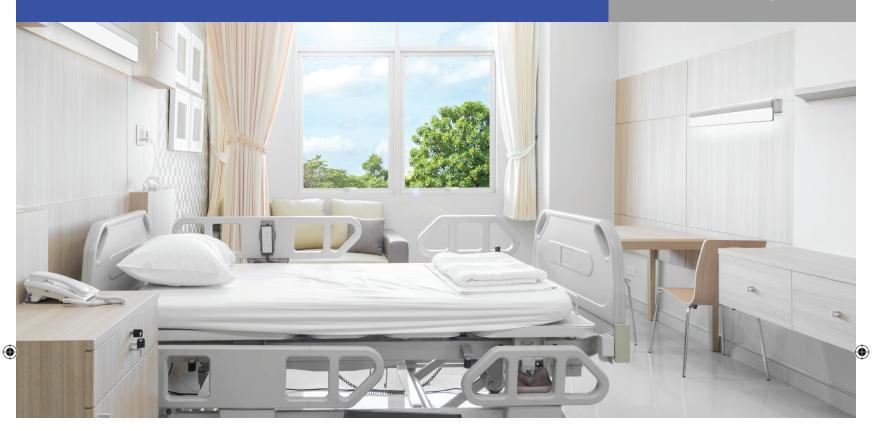

# Patient room lighting with the patient in mind

**ALKCO** 

The DuoCare LED Patient Narrow provides the functionality needed for patient bed lighting, without sacrificing patient comfort and convenience.

#### **Multi-Function Luminaire**

Ambient and Exam functions are standard on the DuoCare. Optional Reading Light and Nightlight functions may also be specified.

## Why it's easy to choose DuoCare LED Patient Narrow

- Narrow 8" x48" form factor
- · Ambient and Exam functions standard
- Optional Dimmable Reading Light compartment
- Optional Dimmable Nightlight
- Up to 6,100 lumens per fixture
- · Diffuse opal lens
- Optional relays for patient bed control integration