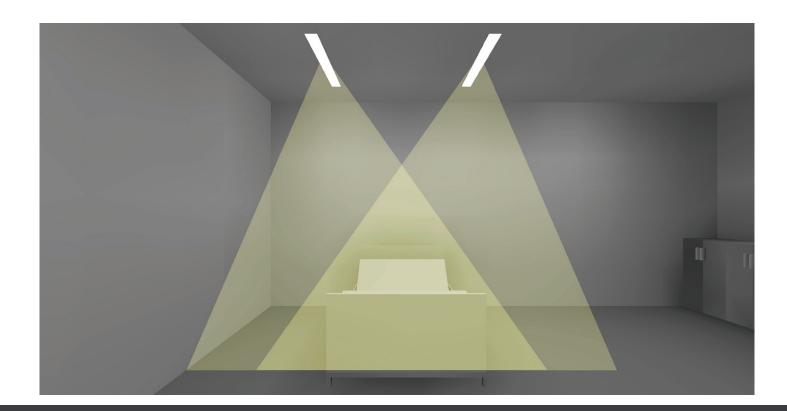

#### **Multi-Function Luminaire**

Ambient and Exam functions are standard on the DuoCare. Optional Reading Light and Nightlight functions may also be specified.

## Why it's easy to choose DuoCare LED Patient Narrow

- Narrow 8" x48" form factor
- · Ambient and Exam functions standard
- Optional Dimmable Reading Light compartment
- Optional Dimmable Nightlight
- Up to 6,100 lumens per fixture
- · Diffuse opal lens
- Optional relays for patient bed control integration