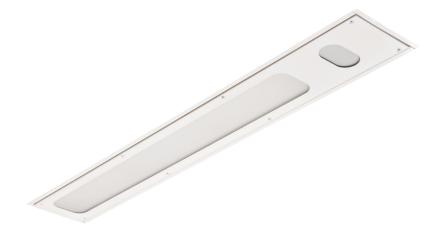

#### Healthcare

**DuoCare LED Patient Narrow** 

**Patient Bed Light** 

### DuoCare LED Patient Narrow Patient Bed Light

## Why it's easy to choose DuoCare LED Patient Narrow

- Narrow 8" x48" form factor
- · Ambient and Exam functions standard
- Optional Dimmable Reading Light compartment
- Optional Dimmable Nightlight
- Up to 6,100 lumens per fixture
- · Diffuse opal lens
- Optional relays for patient bed control integration