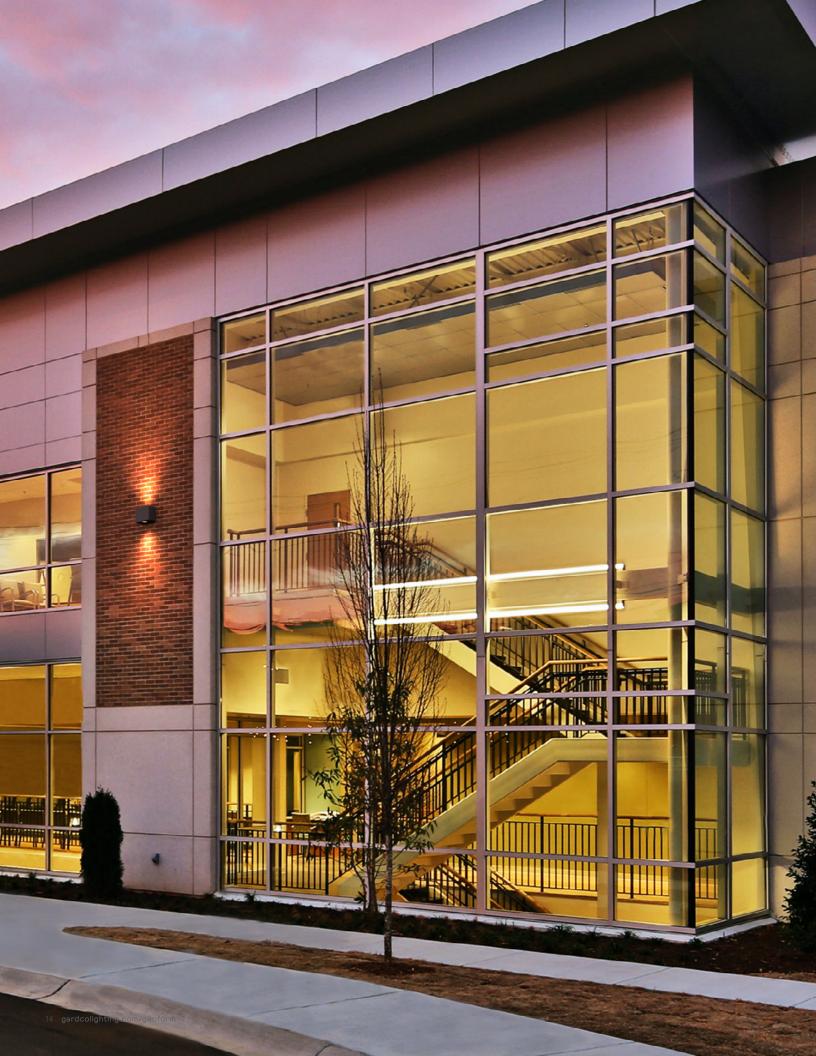

### Wall sconce: transformed

GeoForm offers six distinct luminaire shapes to pair with buildings large and small, modern or traditional. Designed around the latest in LED technology, these sconces are small in scale, featuring a minimalistic daytime aesthetic. At night, GeoForm sconces combine best-in-class pathway lighting with specialized optics to highlight any façade.

# Illumination: revolutionized

With two distinct light engines, you can highlight building features, or provide best-in-class pathway illumination. The choice is yours and you no longer need different luminaires to do it.

# Streamline your design with Gardco GeoForm

Lighting designers need to fulfill basic functional requirements driven by standards, but also create aesthetically pleasing spaces with light. With Gardco GeoForm, you can capture the best of both worlds by blending performance level capabilities with accent effects to beautifully highlight building materials and surfaces.