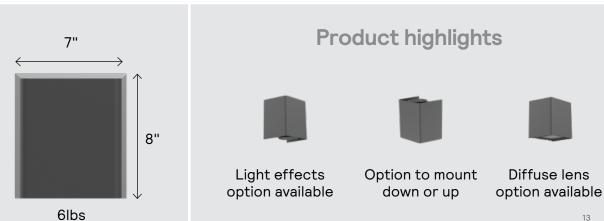

#### **Product highlights**

- Wedge, block and cylinder shapes in two sizes for any application
- Two light engines suitable for any task
- Best in class efficacy from 150 to 178 lumens per watt
- Light weight for ease of installation
- Modern geometric designs at a small scale

### **Product highlight**

Diffuse lens option available for over doorway applications

6lbs

10 gardcolighting.com/geoform

#### **Product highlights**

Light effects option available

Option to mount down, up, or both

#### **Product highlight**

Light effects option available

Option to mount down or up