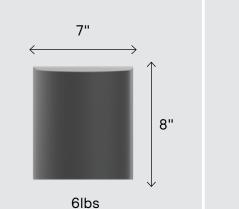

#### **Lumens** 1,700-6,500

**Efficacy** 130-175

**Optical Distributions** Type 2, 3, 4, diffuse Emergency Standard (0-40°C)

**Mounting Orientation** Down only

Mounting Height 8-12'

### **Product highlight**

Diffuse lens option available for over doorway applications

6lbs

10 gardcolighting.com/geoform