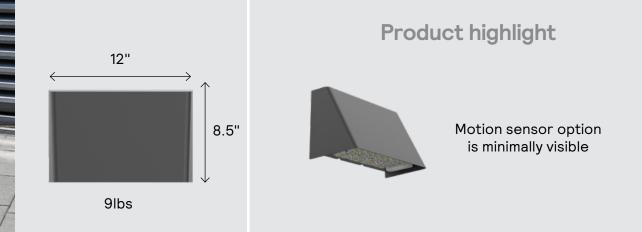

# **Small Wedge**

#### **Lumens** 1,700-6,500

**Efficacy** 130-175

**Optical Distributions** Type 2, 3, 4, diffuse Emergency Standard (0-40°C)

**Mounting Orientation** Down only

Mounting Height 8-12'

### **Product highlight**

Diffuse lens option available for over doorway applications

6lbs

10 gardcolighting.com/geoform

#### **Motion Response**

GeoForm wedge and block medium are available with a microwave motion sensor.