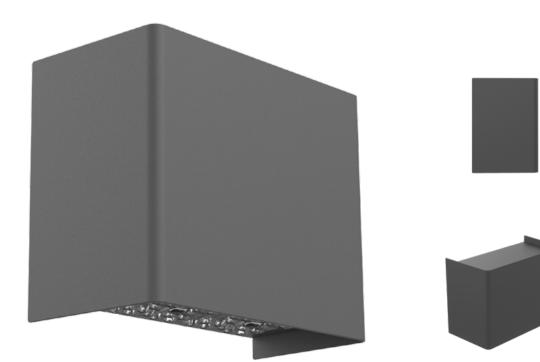

# Introducing Gardco GeoForm wall sconces

### **Minimalist design,** featuring six shapes

### Wall sconce: transformed

GeoForm offers six distinct luminaire shapes to pair with buildings large and small, modern or traditional. Designed around the latest in LED technology, these sconces are small in scale, featuring a minimalistic daytime aesthetic. At night, GeoForm sconces combine best-in-class pathway lighting with specialized optics to highlight any façade.

#### **Product highlights**

- Wedge, block and cylinder shapes in two sizes for any application
- Two light engines suitable for any task
- Best in class efficacy from 150 to 178 lumens per watt
- Light weight for ease of installation
- Modern geometric designs at a small scale