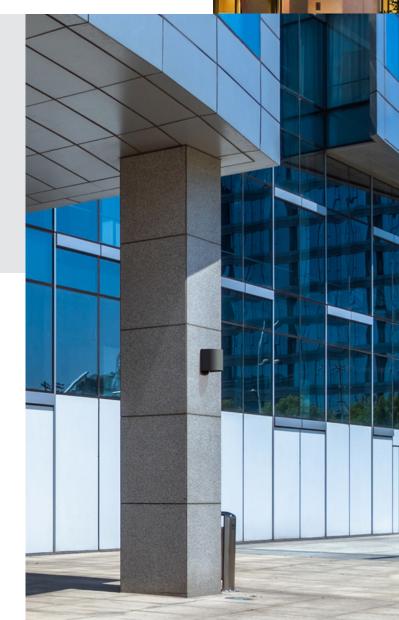

### Wall sconce: transformed

GeoForm offers six distinct luminaire shapes to pair with buildings large and small, modern or traditional. Designed around the latest in LED technology, these sconces are small in scale, featuring a minimalistic daytime aesthetic. At night, GeoForm sconces combine best-in-class pathway lighting with specialized optics to highlight any façade.

# Illumination: revolutionized

With two distinct light engines, you can highlight building features, or provide best-in-class pathway illumination. The choice is yours and you no longer need different luminaires to do it.

# Streamline your design with Gardco GeoForm

Lighting designers need to fulfill basic functional requirements driven by standards, but also create aesthetically pleasing spaces with light. With Gardco GeoForm, you can capture the best of both worlds by blending performance level capabilities with accent effects to beautifully highlight building materials and surfaces.