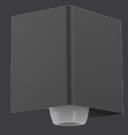

### **Minimalist design,** featuring six shapes

### Wall sconce: transformed

GeoForm offers six distinct luminaire shapes to pair with buildings large and small, modern or traditional. Designed around the latest in LED technology, these sconces are small in scale, featuring a minimalistic daytime aesthetic. At night, GeoForm sconces combine best-in-class pathway lighting with specialized optics to highlight any façade.

#### **Product highlights**

- Wedge, block and cylinder shapes in two sizes for any application
- Two light engines suitable for any task
- Best in class efficacy from 150 to 178 lumens per watt
- Light weight for ease of installation
- Modern geometric designs at a small scale