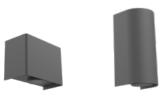

# Introducing Gardco GeoForm wall sconces

### Wall sconce: transformed

GeoForm offers six distinct luminaire shapes to pair with buildings large and small, modern or traditional. Designed around the latest in LED technology, these sconces are small in scale, featuring a minimalistic daytime aesthetic. At night, GeoForm sconces combine best-in-class pathway lighting with specialized optics to highlight any façade.