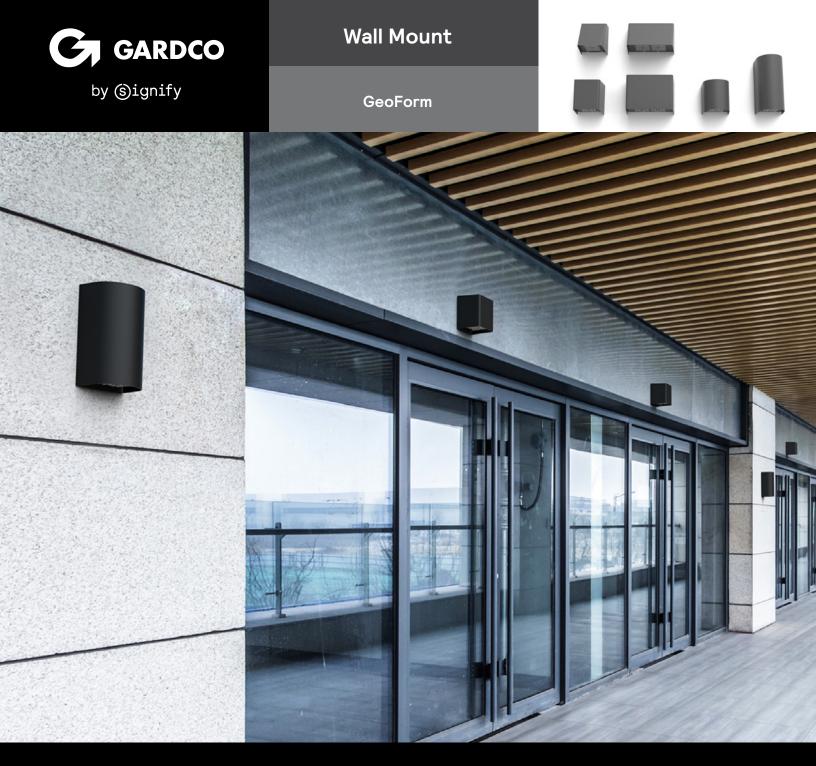

# Boundless possibilities. Exceptional results.

# Introducing Gardco GeoForm wall sconces

### Wall sconce: transformed

GeoForm offers six distinct luminaire shapes to pair with buildings large and small, modern or traditional. Designed around the latest in LED technology, these sconces are small in scale, featuring a minimalistic daytime aesthetic. At night, GeoForm sconces combine best-in-class pathway lighting with specialized optics to highlight any façade.

#### **Product highlights**

- Wedge, block and cylinder shapes in two sizes for any application
- Two light engines suitable for any task
- Best in class efficacy from 150 to 178 lumens per watt
- Light weight for ease of installation
- Modern geometric designs at a small scale