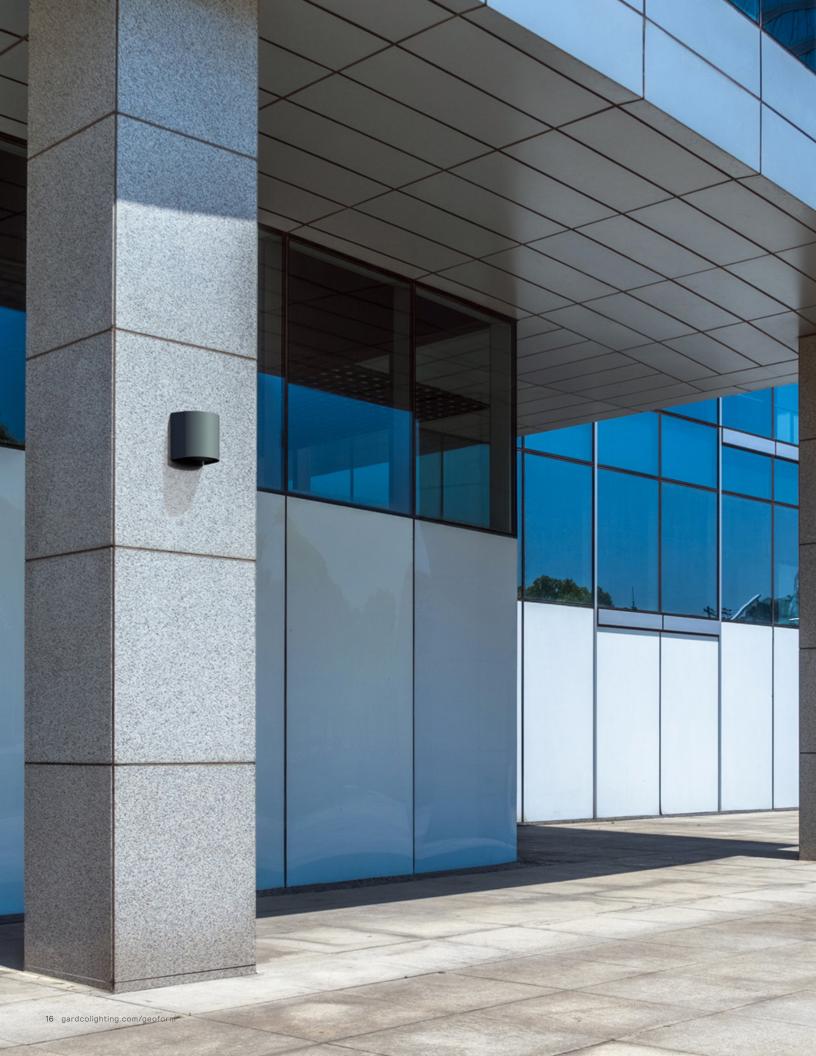

# Boundless possibilities. Exceptional results.

# Introducing Gardco GeoForm wall sconces

### Wall sconce: transformed

GeoForm offers six distinct luminaire shapes to pair with buildings large and small, modern or traditional. Designed around the latest in LED technology, these sconces are small in scale, featuring a minimalistic daytime aesthetic. At night, GeoForm sconces combine best-in-class pathway lighting with specialized optics to highlight any façade.