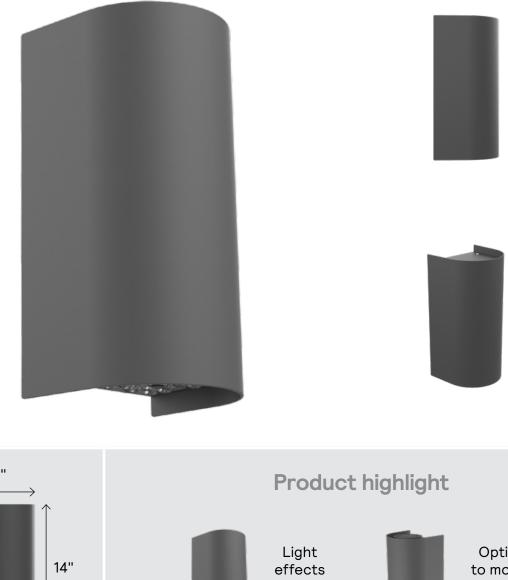

### **Minimalist design,** featuring six shapes

### Wall sconce: transformed

GeoForm offers six distinct luminaire shapes to pair with buildings large and small, modern or traditional. Designed around the latest in LED technology, these sconces are small in scale, featuring a minimalistic daytime aesthetic. At night, GeoForm sconces combine best-in-class pathway lighting with specialized optics to highlight any façade.

#### **Product highlights**

- Wedge, block and cylinder shapes in two sizes for any application
- Two light engines suitable for any task
- Best in class efficacy from 150 to 178 lumens per watt
- Light weight for ease of installation
- Modern geometric designs at a small scale