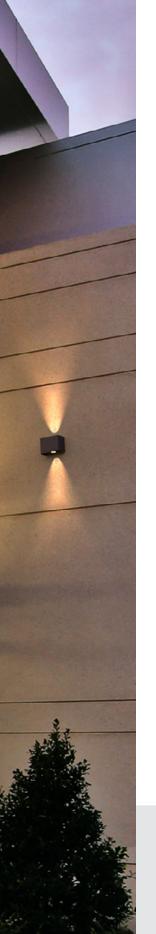

### Wall sconce: transformed

GeoForm offers six distinct luminaire shapes to pair with buildings large and small, modern or traditional. Designed around the latest in LED technology, these sconces are small in scale, featuring a minimalistic daytime aesthetic. At night, GeoForm sconces combine best-in-class pathway lighting with specialized optics to highlight any façade.

# Illumination: revolutionized

With two distinct light engines, you can highlight building features, or provide best-in-class pathway illumination. The choice is yours and you no longer need different luminaires to do it.

### **Light Effects optics**

Uplighting or downlighting

Lumen output ranging from 700 to 2,400