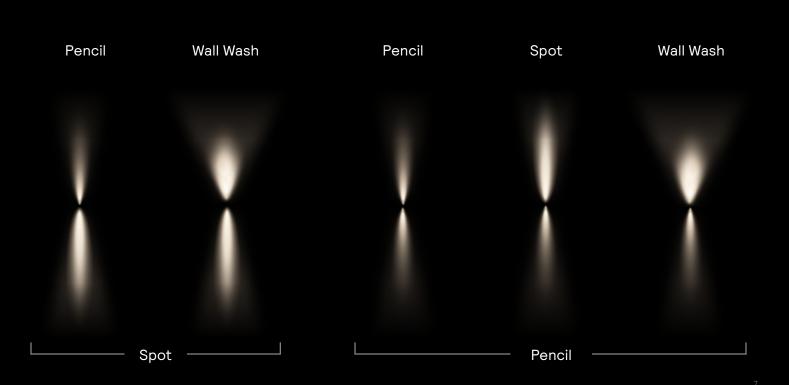

### **Light Effects**

Spot

#### Light Effects - Down

Pencil

Wall Wash

# Light Effects - Up Pencil Spot Wall Wash

#### Light Effects - Up and down

 Wall Wash
 Pencil
 Spot

 Main Wash
 Pencil
 Spot

6 gardcolighting.com/geoform