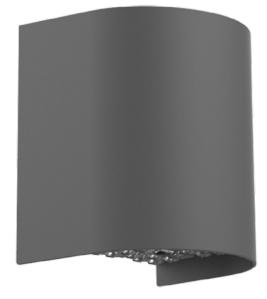

# **Small Cylinder**

**Lumens** 1,700-6,500

**Efficacy** 130-175

**Optical Distributions Precision plus:** type 2, 3, 4 **Light effects:** wall wash, spot, pencil Emergency Standard (0-40°C)

**Mounting Orientation** Down or up

#### **Product highlight**

Light effects option available

Option to mount down or up