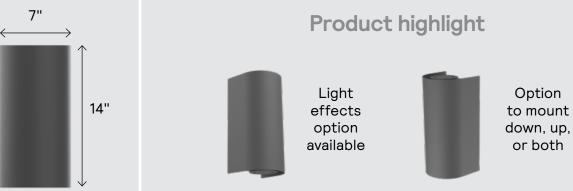

# **Medium Block**

Lumens 2,900-12,700

**Efficacy** 140-180

**Optical Distributions Precision plus:** type 2, 3, 4 **Light effects:** wall wash, spot, pencil Emergency Cold rated (-20-40°C)

**Mounting Orientation** Down, up, down and up

#### **Product highlights**

Light effects option available

Option to mount down, up, or both