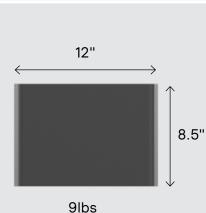

#### **Lumens** 1,700-6,500

**Efficacy** 130-175

**Optical Distributions** Type 2, 3, 4, diffuse Emergency Standard (0-40°C)

**Mounting Orientation** Down only

Mounting Height 8-12'

### **Product highlight**

Diffuse lens option available for over doorway applications

6lbs

10 gardcolighting.com/geoform