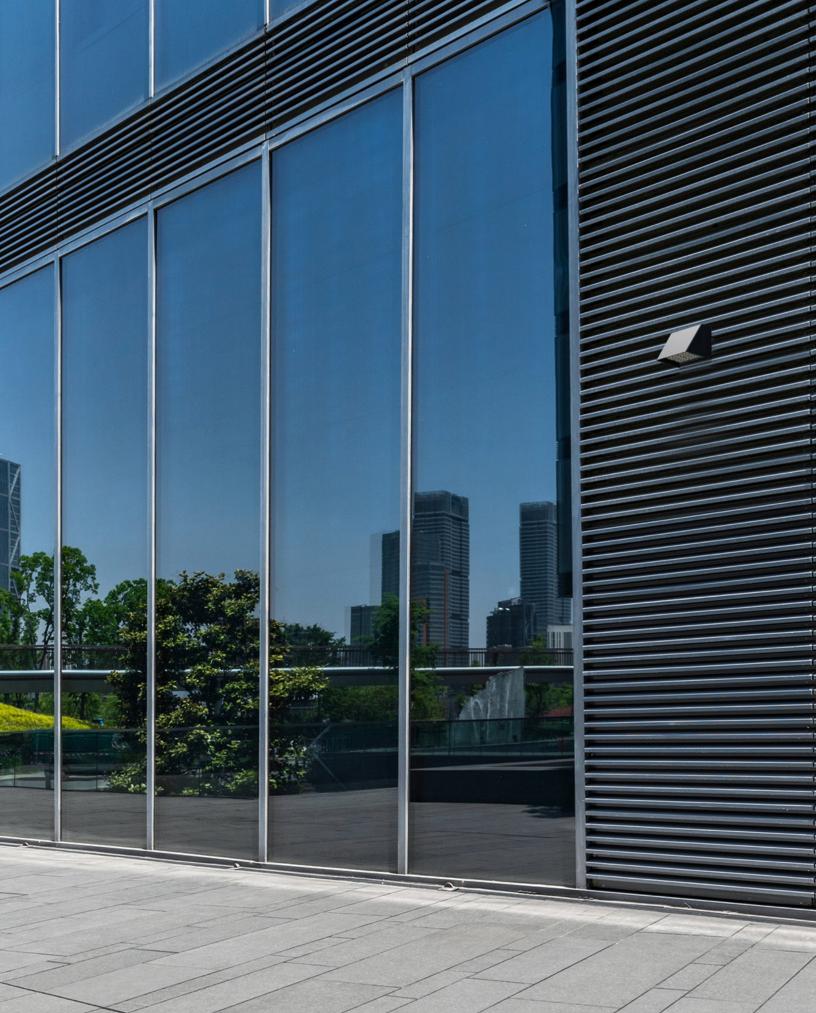

### Wall sconce: transformed

GeoForm offers six distinct luminaire shapes to pair with buildings large and small, modern or traditional. Designed around the latest in LED technology, these sconces are small in scale, featuring a minimalistic daytime aesthetic. At night, GeoForm sconces combine best-in-class pathway lighting with specialized optics to highlight any façade.

# Streamline your design with Gardco GeoForm

Lighting designers need to fulfill basic functional requirements driven by standards, but also create aesthetically pleasing spaces with light. With Gardco GeoForm, you can capture the best of both worlds by blending performance level capabilities with accent effects to beautifully highlight building materials and surfaces.