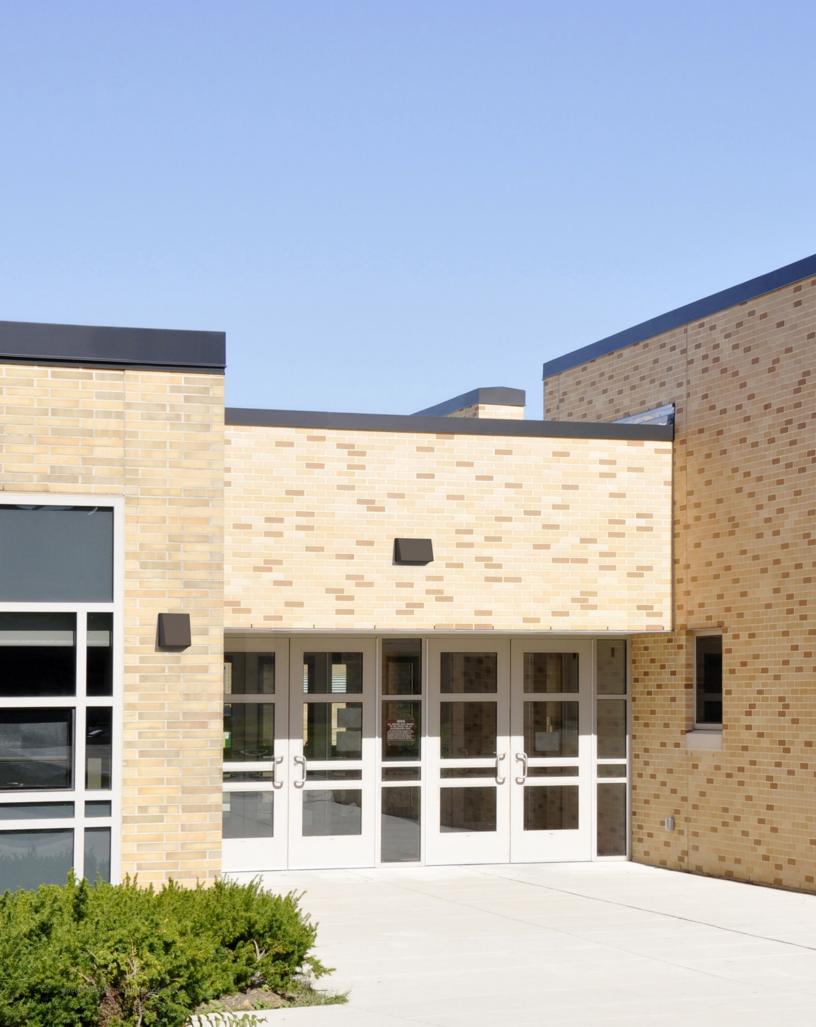

### Wall sconce: transformed

GeoForm offers six distinct luminaire shapes to pair with buildings large and small, modern or traditional. Designed around the latest in LED technology, these sconces are small in scale, featuring a minimalistic daytime aesthetic. At night, GeoForm sconces combine best-in-class pathway lighting with specialized optics to highlight any façade.

# Streamline your design with Gardco GeoForm

Lighting designers need to fulfill basic functional requirements driven by standards, but also create aesthetically pleasing spaces with light. With Gardco GeoForm, you can capture the best of both worlds by blending performance level capabilities with accent effects to beautifully highlight building materials and surfaces.