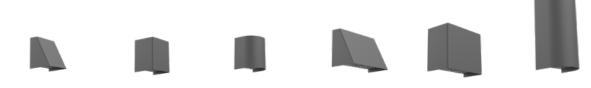

### **Minimalist design,** featuring six shapes

### Wall sconce: transformed

GeoForm offers six distinct luminaire shapes to pair with buildings large and small, modern or traditional. Designed around the latest in LED technology, these sconces are small in scale, featuring a minimalistic daytime aesthetic. At night, GeoForm sconces combine best-in-class pathway lighting with specialized optics to highlight any façade.

#### **Product highlights**

- Wedge, block and cylinder shapes in two sizes for any application
- Two light engines suitable for any task
- Best in class efficacy from 150 to 178 lumens per watt
- Light weight for ease of installation
- Modern geometric designs at a small scale