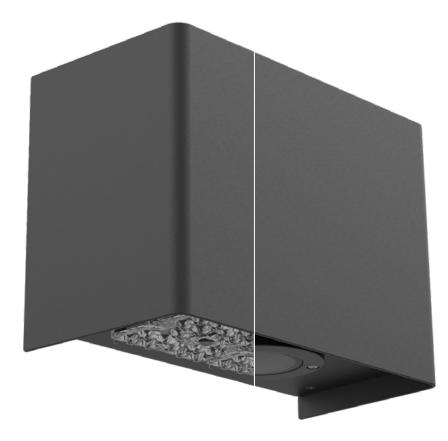

# Illumination: revolutionized

With two distinct light engines, you can highlight building features, or provide best-in-class pathway illumination. The choice is yours and you no longer need different luminaires to do it.

### **Light Effects optics**

Uplighting or downlighting

Lumen output ranging from 700 to 2,400