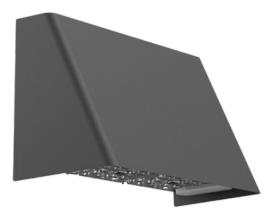

### **Minimalist design,** featuring six shapes

### Wall sconce: transformed

GeoForm offers six distinct luminaire shapes to pair with buildings large and small, modern or traditional. Designed around the latest in LED technology, these sconces are small in scale, featuring a minimalistic daytime aesthetic. At night, GeoForm sconces combine best-in-class pathway lighting with specialized optics to highlight any façade.

#### **Product highlights**

- Wedge, block and cylinder shapes in two sizes for any application
- Two light engines suitable for any task
- Best in class efficacy from 150 to 178 lumens per watt
- Light weight for ease of installation
- Modern geometric designs at a small scale