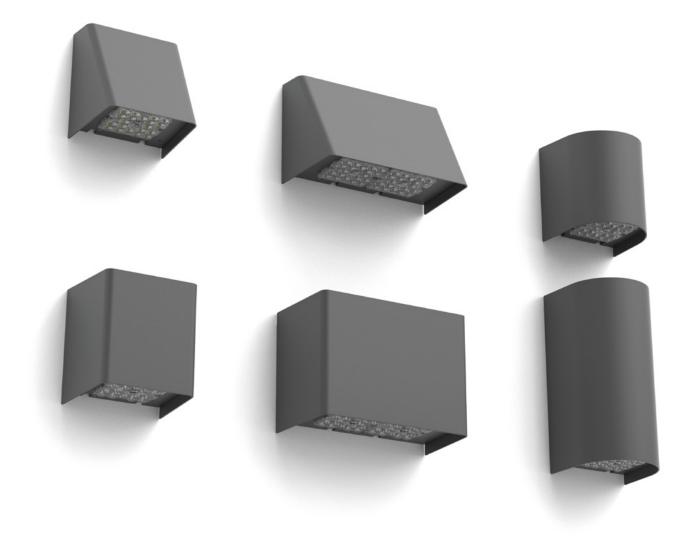

### **Minimalist design,** featuring six shapes

### Wall sconce: transformed

GeoForm offers six distinct luminaire shapes to pair with buildings large and small, modern or traditional. Designed around the latest in LED technology, these sconces are small in scale, featuring a minimalistic daytime aesthetic. At night, GeoForm sconces combine best-in-class pathway lighting with specialized optics to highlight any façade.

#### **Product highlights**

- Wedge, block and cylinder shapes in two sizes for any application
- Two light engines suitable for any task
- Best in class efficacy from 150 to 178 lumens per watt
- Light weight for ease of installation
- Modern geometric designs at a small scale