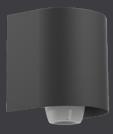

### **Minimalist design,** featuring six shapes

### Wall sconce: transformed

GeoForm offers six distinct luminaire shapes to pair with buildings large and small, modern or traditional. Designed around the latest in LED technology, these sconces are small in scale, featuring a minimalistic daytime aesthetic. At night, GeoForm sconces combine best-in-class pathway lighting with specialized optics to highlight any façade.

#### **Product highlights**

- Wedge, block and cylinder shapes in two sizes for any application
- Two light engines suitable for any task
- Best in class efficacy from 150 to 178 lumens per watt
- Light weight for ease of installation
- Modern geometric designs at a small scale