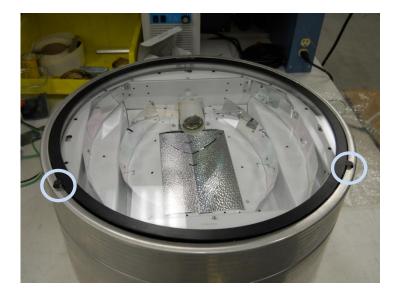

STEP 3: DISENGAGE QUICK DISCONNECTS AND REMOVE REFLECTOR ASSEMBLY

STEP 4: REMOVE BALLAST ASSEMBLY BY
DISCONNECTING THREE LINE LEADS AND REMOVING
SCREWS USED TO HOLD THE BALLAST TRAY AND
GROUND WIRE AS SHOWN.