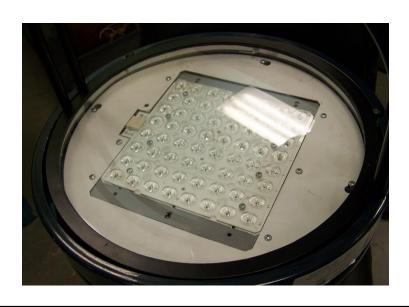

#### PARTS USED FOR FORM 10 LED RETRO FIT

FORM 10 22" ROUND RETRO FIT KIT

STEP 1: GAIN ACCESS TO INTERNAL COMPONENTS BY REMOVING 2 SCREWS AND TAKING OFF DOOR

STEP 2: REMOVE LAMP, THEN REMOVE REFLECTOR ASSEMBLY INCLUDING LAMPHOLDER/LEADS BY LOOSENING 4