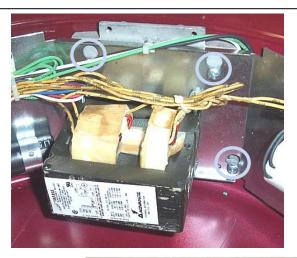

STEP 3: DISENGAGE QUICK DISCONNECTS AND REMOVE REFLECTOR ASSEMBLY

STEP 4: REMOVE BALLAST ASSEMBLY BY
DISCONNECTING THREE LINE LEADS AND REMOVING
SCREWS USED TO HOLD THE BALLAST TRAY AND
GROUND WIRE AS SHOWN.