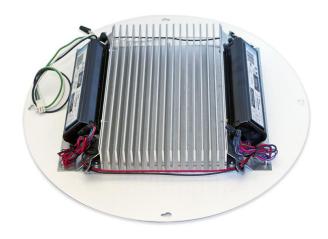

#### PARTS USED FOR FORM 10 LED RETRO FIT

FORM 10 22" ROUND RETRO FIT KIT

STEP 1: GAIN ACCESS TO INTERNAL COMPONENTS BY REMOVING 2 SCREWS AND TAKING OFF DOOR

STEP 2: REMOVE LAMP, THEN REMOVE REFLECTOR ASSEMBLY INCLUDING LAMPHOLDER/LEADS BY LOOSENING 4