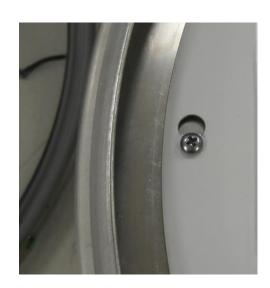

STEP 3: DISENGAGE QUICK DISCONNECTS AND REMOVE REFLECTOR ASSEMBLY

STEP 4: REMOVE BALLAST ASSEMBLY BY
DISCONNECTING THREE LINE LEADS AND REMOVING
SCREWS USED TO HOLD THE BALLAST TRAY AND
GROUND WIRE AS SHOWN.