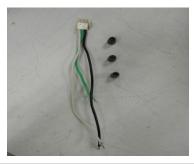

#### PARTS USED FOR FORM 10 LED RETRO FIT

FORM 10 22" ROUND RETRO FIT KIT

STEP 1: GAIN ACCESS TO INTERNAL COMPONENTS BY REMOVING 2 SCREWS AND TAKING OFF DOOR

STEP 2: REMOVE LAMP, THEN REMOVE REFLECTOR ASSEMBLY INCLUDING LAMPHOLDER/LEADS BY LOOSENING 4