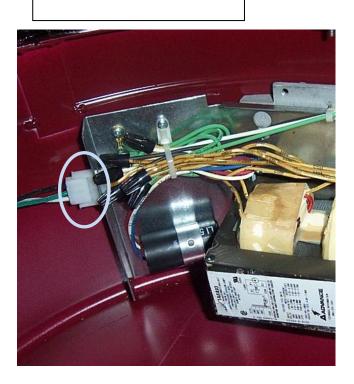

STEP 3: DISENGAGE QUICK DISCONNECTS AND REMOVE REFLECTOR ASSEMBLY

STEP 4: REMOVE BALLAST ASSEMBLY BY
DISCONNECTING THREE LINE LEADS AND REMOVING
SCREWS USED TO HOLD THE BALLAST TRAY AND
GROUND WIRE AS SHOWN.