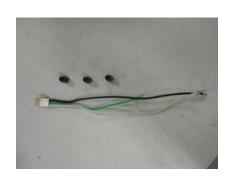

#### PARTS USED FOR FORM 10 LED RETRO FIT

FORM 10 22" ROUND RETRO FIT KIT

STEP 1: GAIN ACCESS TO INTERNAL COMPONENTS BY REMOVING 2 SCREWS AND TAKING OFF DOOR

STEP 2: REMOVE LAMP, THEN REMOVE REFLECTOR ASSEMBLY INCLUDING LAMPHOLDER/LEADS BY LOOSENING 4