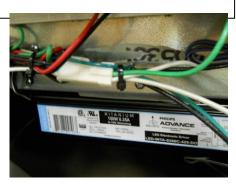

STEP 3: DISENGAGE QUICK DISCONNECTS AND REMOVE REFLECTOR ASSEMBLY

STEP 4: REMOVE BALLAST ASSEMBLY BY
DISCONNECTING THREE LINE LEADS AND REMOVING
SCREWS USED TO HOLD THE BALLAST TRAY AND
GROUND WIRE AS SHOWN.

STEP 5: TIE CONNECTOR INTO LEADS BY CONNECTING LIKE COLORS AND SECURE WITH WIRE NUT. SECURE INCOMING GROUND TO HOUSING

© 2018 Signify Holding. All rights reserved. This document contains information relating to the product portfolio of Signify which information may be subject to change. No representation or warranty as to the accuracy or completeness of the information included herein is given and any liability for any action in reliance thereon is disclaimed. The information presented in this document is not intended as any commercial offer and does not form part of any quotation or contract. All trademarks are owned by Signify Holding or their respective owners.