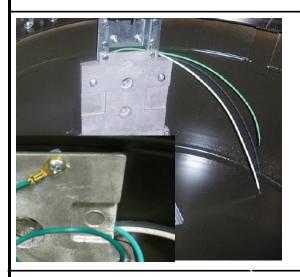

STEP 6: ENGAGE TWO QUICK DISONNECTS & POSITION LIGHT ENGINE ASSEMBLY INTO PLACE MAKING SURE IT ALLIGNS WITH MOUNTING HOLES

STEP 7: SECURE RETROFIT KIT INTO HOUSING BY TIGHETENING SCREWS REMOVED EARLIER