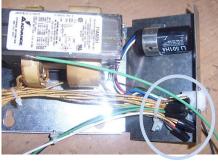

STEP 5: TIE CONNECTOR INTO LEADS BY CONNECTING LIKE COLORS AND SECURE WITH WIRE NUT. SECURE INCOMING GROUND TO HOUSING

© 2018 Signify Holding. All rights reserved. This document contains information relating to the product portfolio of Signify which information may be subject to change. No representation or warranty as to the accuracy or completeness of the information included herein is given and any liability for any action in reliance thereon is disclaimed. The information presented in this document is not intended as any commercial offer and does not form part of any quotation or contract. All trademarks are owned by Signify Holding or their respective owners.