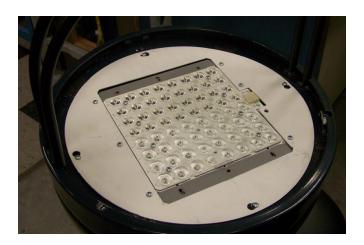

STEP 6: ENGAGE TWO QUICK DISONNECTS & POSITION LIGHT ENGINE ASSEMBLY INTO PLACE MAKING SURE IT ALLIGNS WITH MOUNTING HOLES

STEP 7: SECURE RETROFIT KIT INTO HOUSING BY TIGHETENING SCREWS REMOVED EARLIER