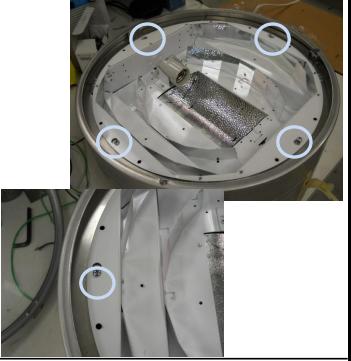

STEP 6: ENGAGE TWO QUICK DISONNECTS & POSITION LIGHT ENGINE ASSEMBLY INTO PLACE MAKING SURE IT ALLIGNS WITH MOUNTING HOLES

STEP 7: SECURE RETROFIT KIT INTO HOUSING BY TIGHETENING SCREWS REMOVED EARLIER