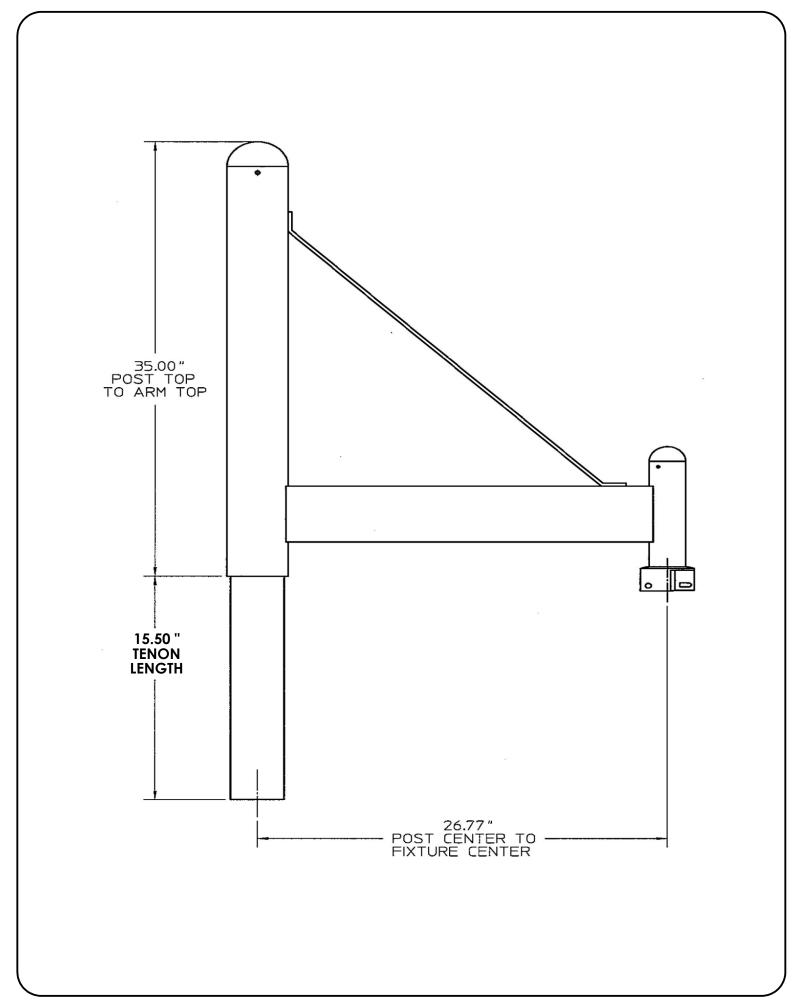

## INSTALLATION INSTRUCTIONS: HFP210 & HFP220 POST MOUNT, AND HFW290 WALL MOUNT

This fixture is intended for installation in accordance with the National Electrical Code and local code specifications. Failure to adhere to these codes and instructions may result in serious injury and/or damage to the ballast and void the warranty. These instructions do not purport to cover all details or variations in equipment, nor to provide for every possible contingency related to installation, operation, maintenance, or mounting situation. Should specific problems occur that are not addressed by these instructions, contact your Sales Representative or distributor for assistance. Retain these instructions for future reference.