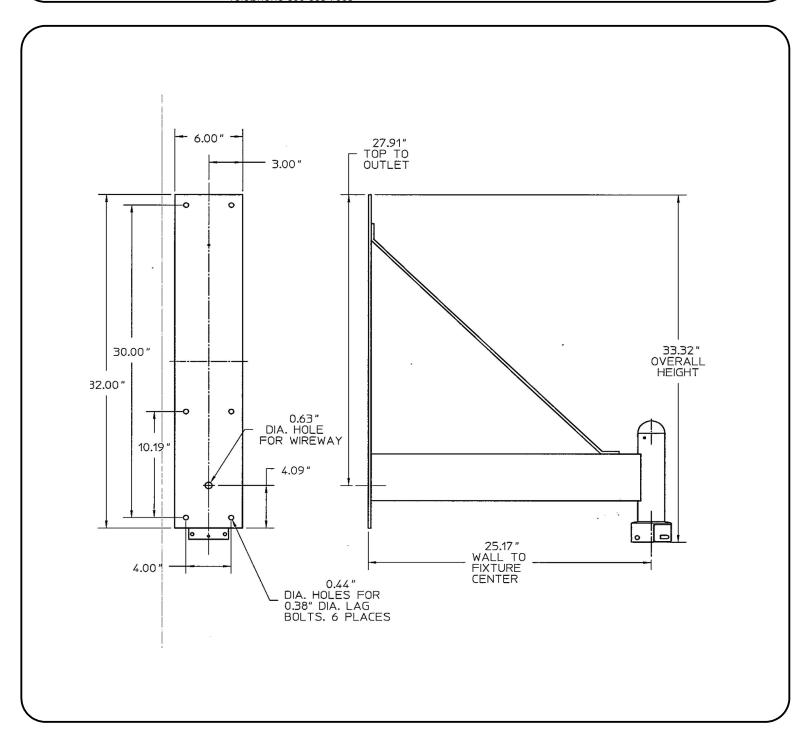

## INSTALLATION INSTRUCTIONS: HFP210 & HFP220 POST MOUNT, AND HFW290 WALL MOUNT

This fixture is intended for installation in accordance with the National Electrical Code and local code specifications. Failure to adhere to these codes and instructions may result in serious injury and/or damage to the ballast and void the warranty. These instructions do not purport to cover all details or variations in equipment, nor to provide for every possible contingency related to installation, operation, maintenance, or mounting situation. Should specific problems occur that are not addressed by these instructions, contact your Sales Representative or distributor for assistance. Retain these instructions for future reference.